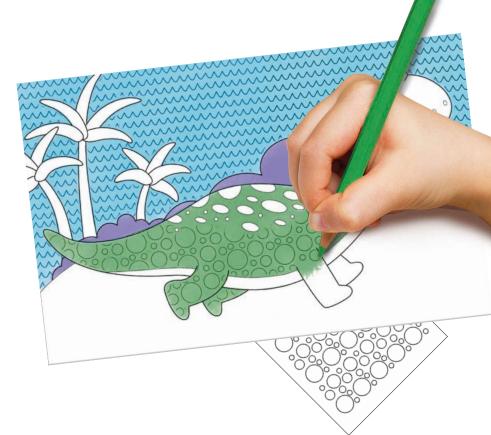

# COLOUR 'N' TRACE DRAWING SET

#### **CONTAINS**

Colour 'n' trace

- 4pcs drawing sheets
- 5pcs tracing texture
- 5pcs colour pencils

#### **PACKAGING**

Envelope 22cm x 22cm