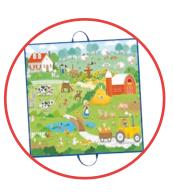

### **BOX & PLAY**

various designs available!

#### **CONTAINS**

non woven playing mat 100 x 100 cm foldable to storage box 33 x 33 x 33 cm

#### **PACKAGING**

polybag with inlaycard 33 x 33 cm