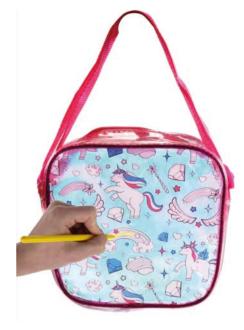

# **COLOUR YOUR BAG**

#### CONTAINS

Colour your bag Unicorn

- bag markers
- rhinestones

#### PACKAGING

Round tag 16cm x 14cm

#### CONTAINS

Colour your bag Unicorn - pencil case

- markers
- rhinestones

#### PACKAGING

Heart tag 10cm x 9cm

/eemarktstraat 20 5038 CV Tilburg The Netherlands

nfo@high5products.com [el: +31 (0)13 20 70 850