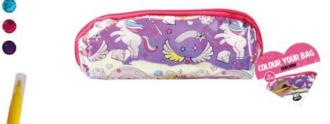

#### CONTAINS

Colour your bag Unicorn - pencil case

- markers
- rhinestones

#### PACKAGING

Heart tag 10cm x 9cm

/eemarktstraat 20 5038 CV Tilburg The Netherlands

nfo@high5products.com [el: +31 (0)13 20 70 850