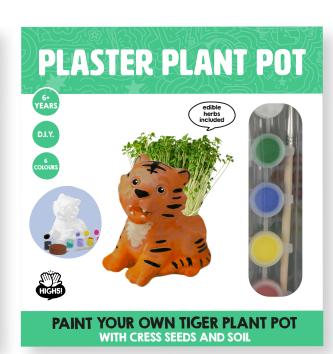

# PLASTER PLANT POTS

With seeds and soil to grow veggies, herbs and edible flowers!

### PLASTER PLANT POTS

CONTENT:
Plaster figure +/- 16 cm
paint pots (6 colours)
paint brush
soil tablet & seeds

PACKAGING: Full colour box 18,5 X 18,5 CM CONTENT:
Plaster figure +/- 16 cm
paint pots (6 colours)
paint brush
soil tablet & seeds