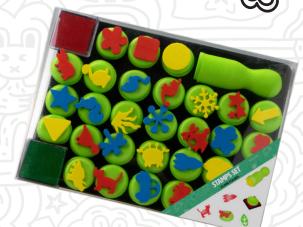

# STAMPS SET

#### **CONTAINS**

Stamps set:

- stamps
- stamping ink

#### **PACKAGING**

sticker 11 cmx 8 cm box 30 cm x 20 cm