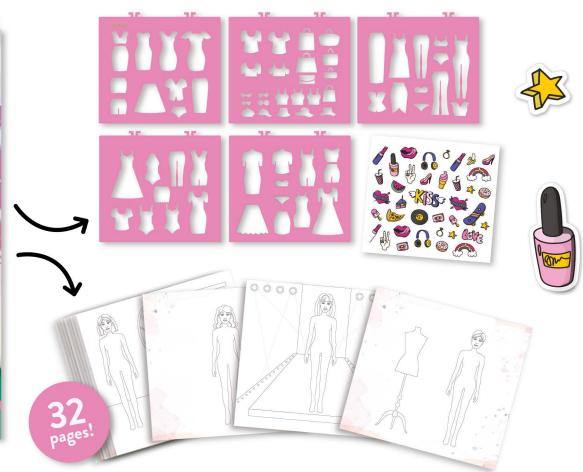

& seeds

PACKAGING: Full colour box 18,5 X 18,5 CM



## PLASTER PLANT POTS







CONTENT:
Plaster figure +/- 16 cm
paint pots (6 colours)
paint brush
soil tablet & seeds

PACKAGING: Full colour box 18,5 X 18,5 CM CONTENT:
Plaster figure +/- 16 cm
paint pots (6 colours)
paint brush
soil tablet & seeds

PACKAGING: Full colour box 18,5 X 18,5 CM

























# STAMPS SET





#### **CONTAINS**

Stamps set:

- stamps
- stamping ink

#### **PACKAGING**

sticker 11 cmx 8 cm box 30 cm x 20 cm





# STAMPS SET





#### **CONTAINS**

Stamps set:

- stamps
- stamping ink

#### **PACKAGING**

sticker 11 cm x 8 cm box 30 cm x 20 cm











# STENCIL BOOKS











# **DINOSAURS**





#### **CONTAINS**









# **FANTASY**





#### **CONTAINS**











### **FASHION**







#### **CONTAINS**











# GALAXY





#### **CONTAINS**









## OCEAN













# **COLOUR YOUR BAG**





#### CONTAINS

Colour your bag Unicorn

- bag markers
- rhinestones

#### PACKAGING

Round tag 16cm x 14cm















#### CONTAINS

Colour your bag Unicorn

- bag markers
- rhinestones

#### PACKAGING

Round tag 16cm x 14cm













#### CONTAINS

Colour your bag Unicorn - pencil case

- markers
- rhinestones

#### PACKAGING

Heart tag 10cm x 9cm









/eemarktstraat 20 5038 CV Tilburg The Netherlands

nfo@high5products.com [el: +31 (0)13 20 70 850

#### **Contact us**

For more information high5products.com

HIGH5 Products develops unique and successful collections. In this brochure, we will provide you with an inspirational preview of the very latest trends