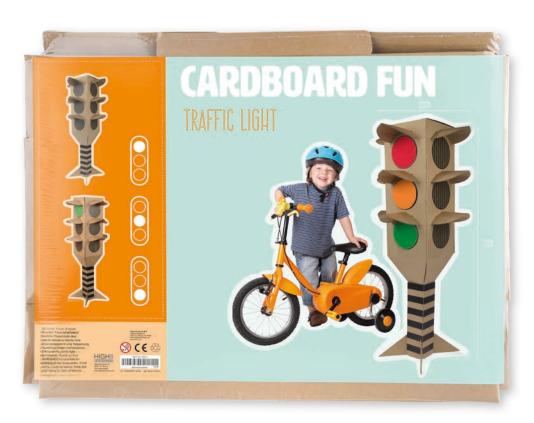

### CARDBOARD FUN

#### **CONTAINS**

pre-cut cardboard sheets 42 x 29 cm

#### **PACKAGING**

shrinkwrap with inlaycard 42 x 29 cm