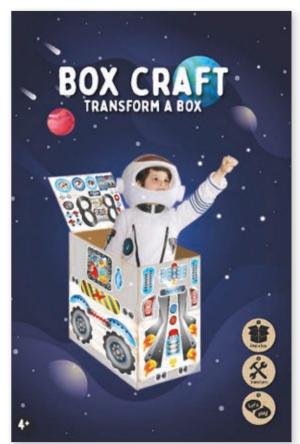

### **BOX CRAFTS**

#### **CONTAINS**

4pcs sticker sheets 42 x 29 cm

#### **PACKAGING**

shrinkwrap with inlaycard 42 x 29 cm