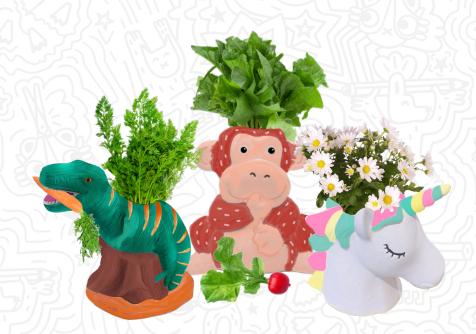

# PLASTER PLANT POTS

With seeds and soil to grow veggies, herbs and edible flowers!

### PLASTER PLANT POTS

CONTENT:
Plaster figure +/- 16 cm
paint pots (6 colours)
paint brush
soil tablet & seeds

PACKAGING: Full colour box 18,5 X 18,5 CM CONTENT:
Plaster figure +/- 16 cm
paint pots (6 colours)
paint brush
soil tablet & seeds