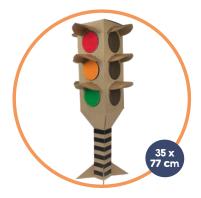

### CARDBOARD FUN

#### **CONTAINS**

pre-cut cardboard sheets 42 x 29 cm

#### **PACKAGING**

shrinkwrap with inlaycard 42 x 29 cm