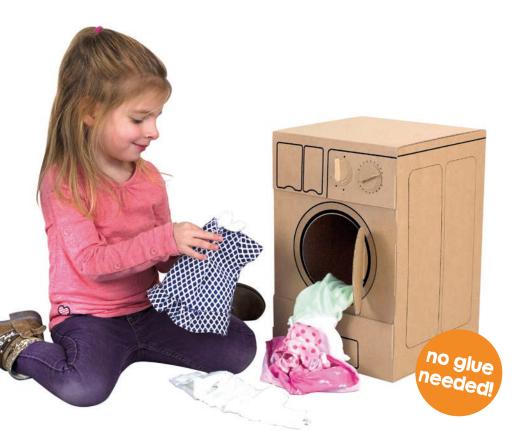

### **BOX CRAFTS**

#### **CONTAINS**

4pcs sticker sheets 42 x 29 cm

#### **PACKAGING**

shrinkwrap with inlaycard 42 x 29 cm