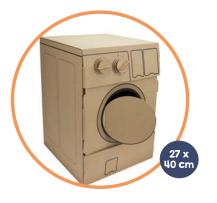

### **BOX CRAFTS**

#### **CONTAINS**

4pcs sticker sheets 42 x 29 cm

#### **PACKAGING**

shrinkwrap with inlaycard 42 x 29 cm