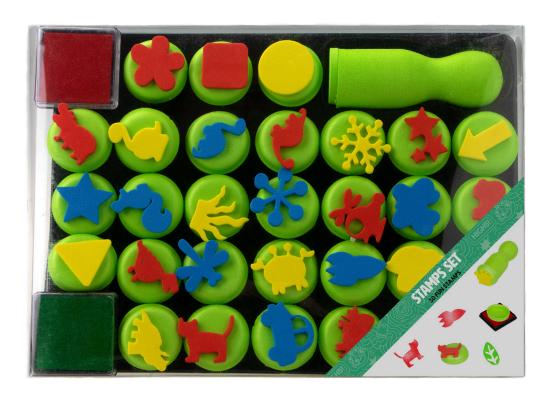

# STAMPS SET

#### **CONTAINS**

Stamps set:

- stamps
- stamping ink

#### **PACKAGING**

sticker 11 cmx 8 cm box 30 cm x 20 cm