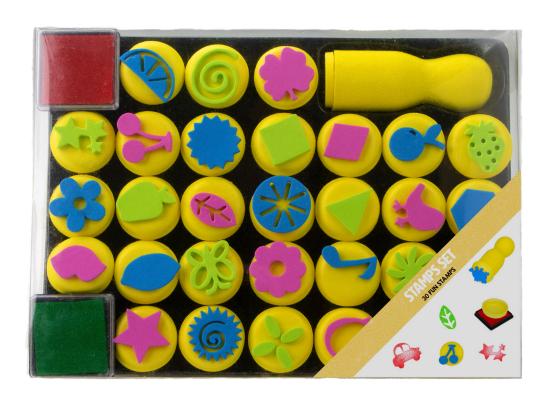

# STAMPS SET

#### **CONTAINS**

Stamps set:

- stamps
- stamping ink

#### **PACKAGING**

sticker 11 cmx 8 cm box 30 cm x 20 cm