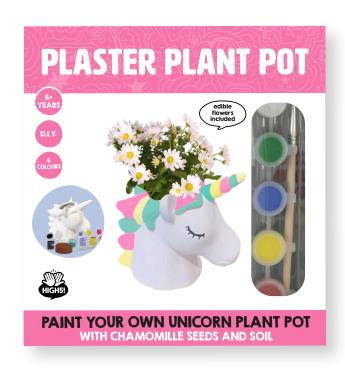

# PLASTER PLANT POTS

With seeds and soil to grow veggies, herbs and edible flowers!

### PLASTER PLANT POTS

CONTENT:
Plaster figure +/- 16 cm
paint pots (6 colours)
paint brush
soil tablet & seeds

PACKAGING: Full colour box 18,5 X 18,5 CM CONTENT:
Plaster figure +/- 16 cm
paint pots (6 colours)
paint brush
soil tablet & seeds