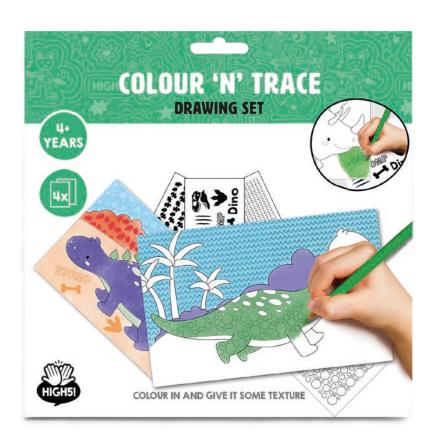

# COLOUR 'N' TRACE DRAWING SET

#### **CONTAINS**

Colour 'n' trace

- 4pcs drawing sheets
- 5pcs tracing texture
- 5pcs colour pencils

#### **PACKAGING**

Envelope 22cm x 22cm