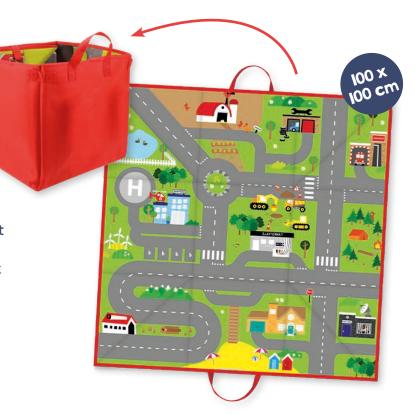

### **BOX & PLAY**

various designs available!

#### **CONTAINS**

non woven playing mat 100 x 100 cm foldable to storage box 33 x 33 x 33 cm

#### **PACKAGING**

polybag with inlaycard 33 x 33 cm