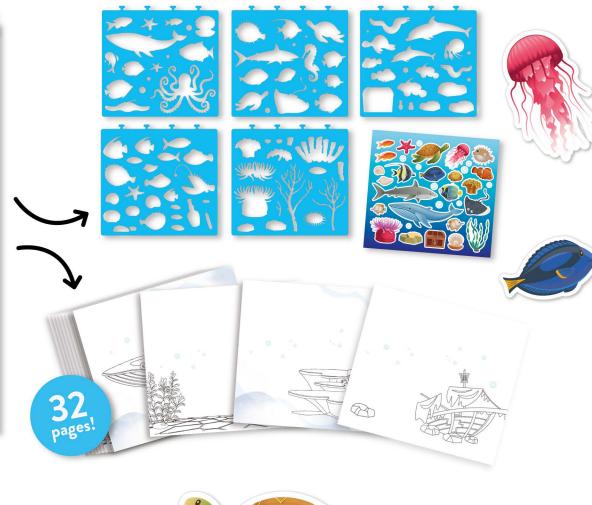

T:
Plaster figure +/- 16 cm
paint pots (6 colours)
paint brush
soil tablet & seeds

PACKAGING: Full colour box 18,5 X 18,5 CM CONTENT:
Plaster figure +/- 16 cm
paint pots (6 colours)
paint brush
soil tablet & seeds

PACKAGING: Full colour box 18,5 X 18,5 CM

























# STAMPS SET





#### **CONTAINS**

Stamps set:

- stamps
- stamping ink

#### **PACKAGING**

sticker 11 cmx 8 cm box 30 cm x 20 cm





# STAMPS SET





#### **CONTAINS**

Stamps set:

- stamps
- stamping ink

#### **PACKAGING**

sticker 11 cm x 8 cm box 30 cm x 20 cm











# STENCIL BOOKS











# **DINOSAURS**





#### **CONTAINS**









# **FANTASY**





#### **CONTAINS**











### **FASHION**







#### **CONTAINS**











# GALAXY





#### **CONTAINS**









## OCEAN













# **COLOUR YOUR BAG**





#### CONTAINS

Colour your bag Unicorn

- bag markers
- rhinestones

#### PACKAGING

Round tag 16cm x 14cm















#### CONTAINS

Colour your bag Unicorn

- bag markers
- rhinestones

#### PACKAGING

Round tag 16cm x 14cm













#### CONTAINS

Colour your bag Unicorn - pencil case

- markers
- rhinestones

#### PACKAGING

Heart tag 10cm x 9cm









/eemarktstraat 20 5038 CV Tilburg The Netherlands

nfo@high5products.com [el: +31 (0)13 20 70 850

#### **Contact us**

For more information high5products.com

HIGH5 Products develops unique and successful collections. In this brochure, we will provide you with an inspirational preview of the very latest trends. When the production of this new concept begins, it could be that the end product will di