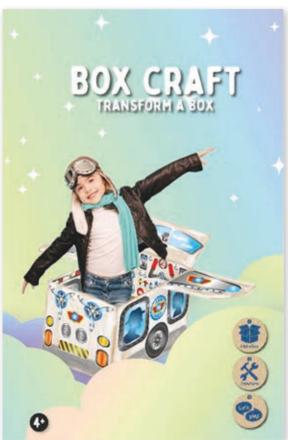

### **BOX CRAFTS**

#### **CONTAINS**

4pcs sticker sheets 42 x 29 cm

#### **PACKAGING**

shrinkwrap with inlaycard 42 x 29 cm