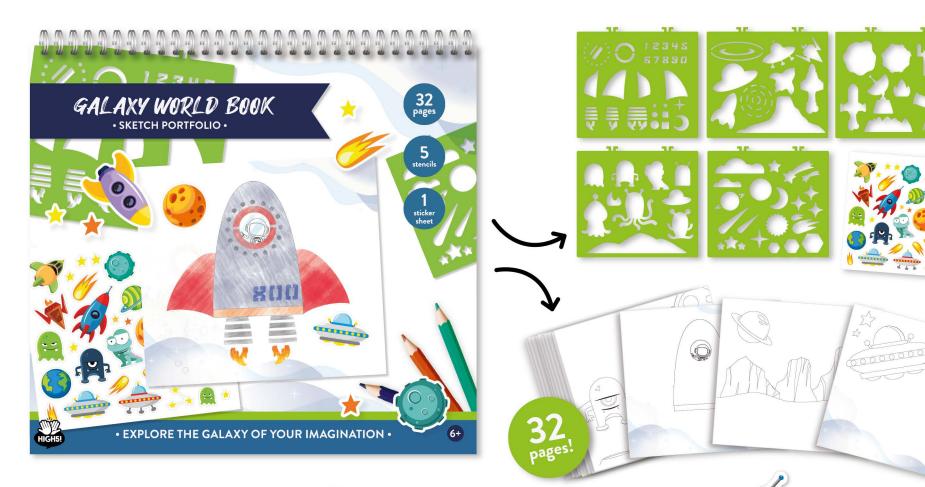

18,5 CM



## PLASTER PLANT POTS







CONTENT:
Plaster figure +/- 16 cm
paint pots (6 colours)
paint brush
soil tablet & seeds

PACKAGING: Full colour box 18,5 X 18,5 CM CONTENT:
Plaster figure +/- 16 cm
paint pots (6 colours)
paint brush
soil tablet & seeds

PACKAGING: Full colour box 18,5 X 18,5 CM

























# STAMPS SET





#### **CONTAINS**

Stamps set:

- stamps
- stamping ink

#### **PACKAGING**

sticker 11 cmx 8 cm box 30 cm x 20 cm





# STAMPS SET





#### **CONTAINS**

Stamps set:

- stamps
- stamping ink

#### **PACKAGING**

sticker 11 cm x 8 cm box 30 cm x 20 cm











# STENCIL BOOKS











# **DINOSAURS**





#### **CONTAINS**









# **FANTASY**





#### **CONTAINS**











### **FASHION**







#### **CONTAINS**











# GALAXY





#### **CONTAINS**









## OCEAN













# **COLOUR YOUR BAG**





#### CONTAINS

Colour your bag Unicorn

- bag markers
- rhinestones

#### PACKAGING

Round tag 16cm x 14cm















#### CONTAINS

Colour your bag Unicorn

- bag markers
- rhinestones

#### PACKAGING

Round tag 16cm x 14cm













#### CONTAINS

Colour your bag Unicorn - pencil case

- markers
- rhinestones

#### PACKAGING

Heart tag 10cm x 9cm









/eemarktstraat 20 5038 CV Tilburg The Netherlands

nfo@high5products.com [el: +31 (0)13 20 70 850

#### **Contact us**

For more information high5products.com

HIGH5 Products develops unique and successful collections. In this brochure, we will provide you with an inspirational preview of the very latest trends. When the production of this new concept b