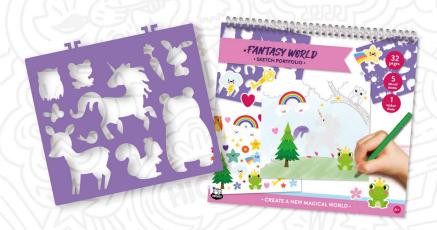

rush
soil tablet & seeds

PACKAGING: Full colour box 18.5 X 18.5 CM CONTENT:
Plaster figure +/- 16 cm
paint pots (6 colours)
paint brush
soil tablet & seeds

PACKAGING: Full colour box 18,5 X 18,5 CM



## PLASTER PLANT POTS







CONTENT:
Plaster figure +/- 16 cm
paint pots (6 colours)
paint brush
soil tablet & seeds

PACKAGING: Full colour box 18,5 X 18,5 CM CONTENT:
Plaster figure +/- 16 cm
paint pots (6 colours)
paint brush
soil tablet & seeds

PACKAGING: Full colour box 18,5 X 18,5 CM

























# STAMPS SET





#### **CONTAINS**

Stamps set:

- stamps
- stamping ink

#### **PACKAGING**

sticker 11 cmx 8 cm box 30 cm x 20 cm





# STAMPS SET





#### **CONTAINS**

Stamps set:

- stamps
- stamping ink

#### **PACKAGING**

sticker 11 cm x 8 cm box 30 cm x 20 cm











# STENCIL BOOKS











# **DINOSAURS**





#### **CONTAINS**









# **FANTASY**





#### **CONTAINS**











### **FASHION**







#### **CONTAINS**











# GALAXY





#### **CONTAINS**









## OCEAN













# **COLOUR YOUR BAG**





#### CONTAINS

Colour your bag Unicorn

- bag markers
- rhinestones

#### PACKAGING

Round tag 16cm x 14cm















#### CONTAINS

Colour your bag Unicorn

- bag markers
- rhinestones

#### PACKAGING

Round tag 16cm x 14cm













#### CONTAINS

Colour your bag Unicorn - pencil case

- markers
- rhinestones

#### PACKAGING

Heart tag 10cm x 9cm









/eemarktstraat 20 5038 CV Tilburg The Netherlands

nfo@high5products.com [el: +31 (0)13 20 70 850

#### **Contact us**

For more information high5products.com

HIGH