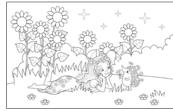

# COLOUR 'N' TRACE DRAWING SET

#### **CONTAINS**

Colour 'n' trace

- 4pcs drawing sheets
- 5pcs tracing texture
- 5pcs colour pencils

#### **PACKAGING**

Envelope 22cm x 22cm