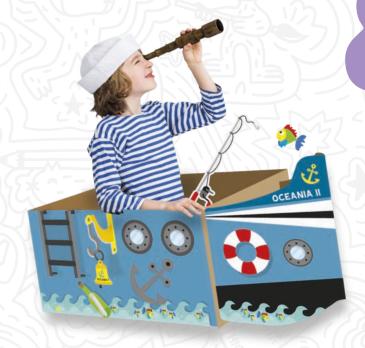

### CARDBOARD FUN

#### **CONTAINS**

pre-cut cardboard sheets 42 x 29 cm

#### **PACKAGING**

shrinkwrap with inlaycard 42 x 29 cm