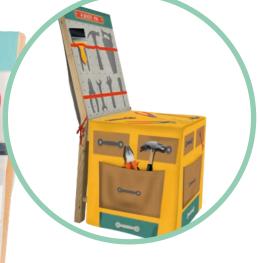

# CHAIR COVER

#### **CONTAINS**

full colour non-woven chaircover 41 x 50 x 95 cm

#### **PACKAGING**

polybag with inlaycard 25 x 46 cm