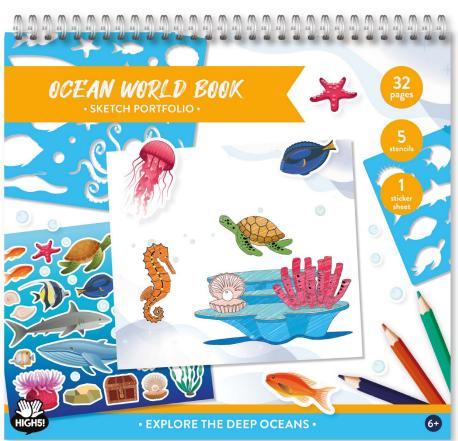

CONTENT:
Plaster figure +/- 16 cm
paint pots (6 colours)
paint brush
soil tablet & seeds

PACKAGING: Full colour box 18,5 X 18,5 CM CONTENT:
Plaster figure +/- 16 cm
paint pots (6 colours)
paint brush
soil tablet & seeds

PACKAGING: Full colour box 18,5 X 18,5 CM

























# STAMPS SET





#### **CONTAINS**

Stamps set:

- stamps
- stamping ink

#### **PACKAGING**

sticker 11 cmx 8 cm box 30 cm x 20 cm





# STAMPS SET





#### **CONTAINS**

Stamps set:

- stamps
- stamping ink

#### **PACKAGING**

sticker 11 cm x 8 cm box 30 cm x 20 cm











# STENCIL BOOKS











# **DINOSAURS**





#### **CONTAINS**









# **FANTASY**





#### **CONTAINS**











### **FASHION**







#### **CONTAINS**











# GALAXY





#### **CONTAINS**









## OCEAN













# **COLOUR YOUR BAG**





#### CONTAINS

Colour your bag Unicorn

- bag markers
- rhinestones

#### PACKAGING

Round tag 16cm x 14cm















#### CONTAINS

Colour your bag Unicorn

- bag markers
- rhinestones

#### PACKAGING

Round tag 16cm x 14cm













#### CONTAINS

Colour your bag Unicorn - pencil case

- markers
- rhinestones

#### PACKAGING

Heart tag 10cm x 9cm









/eemarktstraat 20 5038 CV Tilburg The Netherlands

nfo@high5products.com [el: +31 (0)13 20 70 850

#### **Contact us**

For more information high5products.com

HIGH5 Products develops unique and successful collections. In this brochure, we will provide you with an inspirational preview of the very latest trends. When the production of this new concept begins, it could be that the end product w