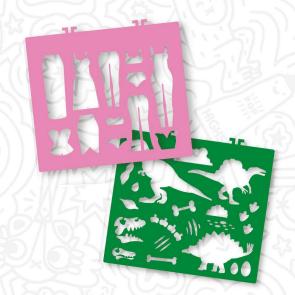

nt brush
soil tablet & seeds

PACKAGING: Full colour box 18.5 X 18.5 CM CONTENT:
Plaster figure +/- 16 cm
paint pots (6 colours)
paint brush
soil tablet & seeds

PACKAGING: Full colour box 18,5 X 18,5 CM



## PLASTER PLANT POTS







CONTENT:
Plaster figure +/- 16 cm
paint pots (6 colours)
paint brush
soil tablet & seeds

PACKAGING: Full colour box 18,5 X 18,5 CM CONTENT:
Plaster figure +/- 16 cm
paint pots (6 colours)
paint brush
soil tablet & seeds

PACKAGING: Full colour box 18,5 X 18,5 CM

























# STAMPS SET





#### **CONTAINS**

Stamps set:

- stamps
- stamping ink

#### **PACKAGING**

sticker 11 cmx 8 cm box 30 cm x 20 cm





# STAMPS SET





#### **CONTAINS**

Stamps set:

- stamps
- stamping ink

#### **PACKAGING**

sticker 11 cm x 8 cm box 30 cm x 20 cm











# STENCIL BOOKS











# **DINOSAURS**





#### **CONTAINS**









# **FANTASY**





#### **CONTAINS**











### **FASHION**







#### **CONTAINS**











# GALAXY





#### **CONTAINS**









## OCEAN













# **COLOUR YOUR BAG**





#### CONTAINS

Colour your bag Unicorn

- bag markers
- rhinestones

#### PACKAGING

Round tag 16cm x 14cm















#### CONTAINS

Colour your bag Unicorn

- bag markers
- rhinestones

#### PACKAGING

Round tag 16cm x 14cm













#### CONTAINS

Colour your bag Unicorn - pencil case

- markers
- rhinestones

#### PACKAGING

Heart tag 10cm x 9cm









/eemarktstraat 20 5038 CV Tilburg The Netherlands

nfo@high5products.com [el: +31 (0)13 20 70 850

#### **Contact us**

For more information high5products.com