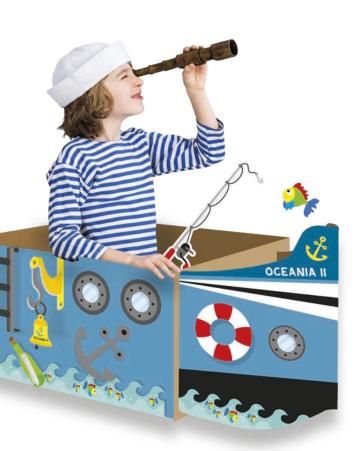

### CARDBOARD FUN

#### **CONTAINS**

pre-cut cardboard sheets 42 x 29 cm

#### **PACKAGING**

shrinkwrap with inlaycard 42 x 29 cm