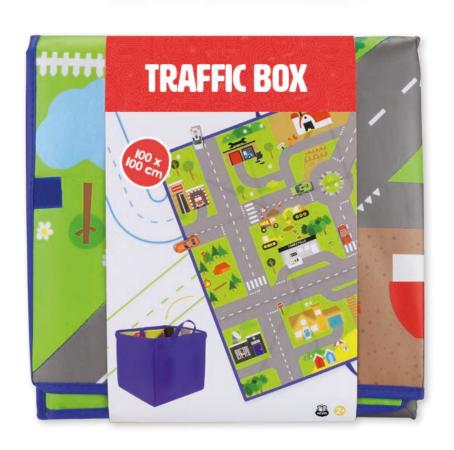

### **BOX & PLAY**

various designs available!

#### **CONTAINS**

non woven playing mat 100 x 100 cm foldable to storage box 33 x 33 x 33 cm

#### **PACKAGING**

polybag with inlaycard 33 x 33 cm