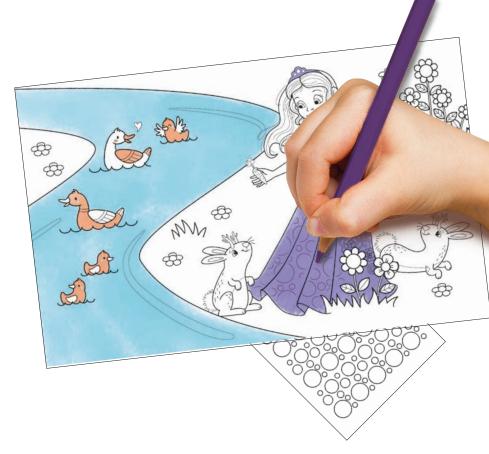

# COLOUR 'N' TRACE DRAWING SET

#### **CONTAINS**

Colour 'n' trace

- 4pcs drawing sheets
- 5pcs tracing texture
- 5pcs colour pencils

#### **PACKAGING**

Envelope 22cm x 22cm