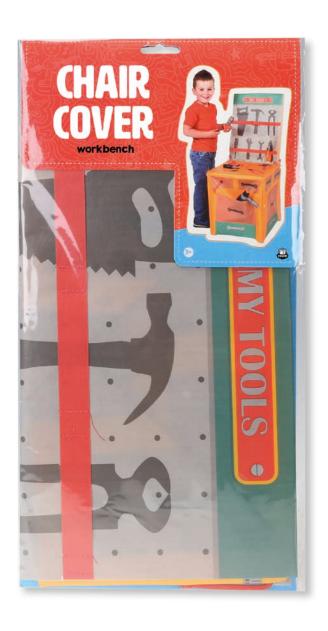

# CHAIR COVER

#### **CONTAINS**

full colour non-woven chaircover 41 x 50 x 95 cm

#### **PACKAGING**

polybag with inlaycard 25 x 46 cm