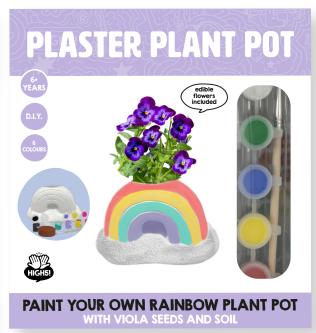

# PLASTER PLANT POTS

With seeds and soil to grow veggies, herbs and edible flowers!

## PLASTER PLANT POTS

CONTENT:
Plaster figure +/- 16 cm
paint pots (6 colours)
paint brush
soil tablet & seeds

PACKAGING: Full colour box 18,5 X 18,5 CM CONTENT:
Plaster figure +/- 16 cm
paint pots (6 colours)
paint brush
soil tablet & seeds