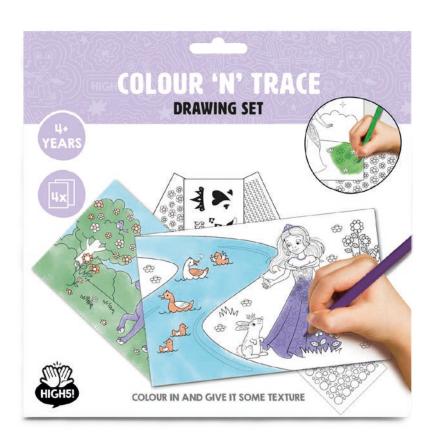

# COLOUR 'N' TRACE DRAWING SET

#### **CONTAINS**

Colour 'n' trace

- 4pcs drawing sheets
- 5pcs tracing texture
- 5pcs colour pencils

#### **PACKAGING**

Envelope 22cm x 22cm