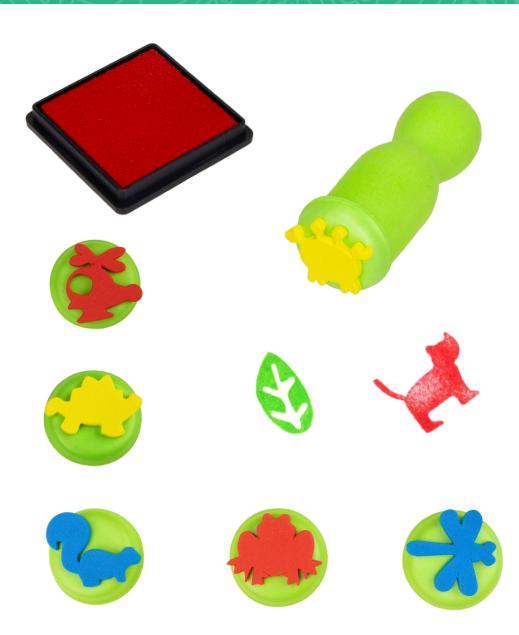

# STAMPS SET

#### **CONTAINS**

Stamps set:

- stamps
- stamping ink

#### **PACKAGING**

sticker 11 cm x 8 cm box 30 cm x 20 cm