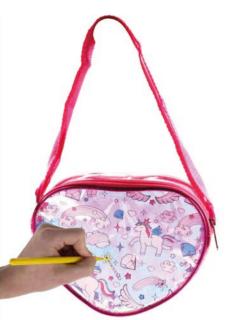

# **COLOUR YOUR BAG**

#### CONTAINS

Colour your bag Unicorn

- bag markers
- rhinestones

#### PACKAGING

Round tag 16cm x 14cm