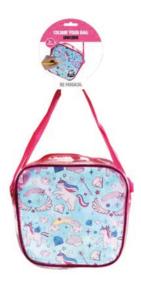

# **COLOUR YOUR BAG**

#### CONTAINS

Colour your bag Unicorn

- bag markers
- rhinestones

#### PACKAGING

Round tag 16cm x 14cm