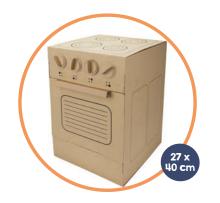

### CARDBOARD FUN

#### **CONTAINS**

pre-cut cardboard sheets 42 x 29 cm

#### **PACKAGING**

shrinkwrap with inlaycard 42 x 29 cm