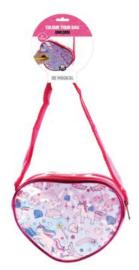

# **COLOUR YOUR BAG**

#### CONTAINS

Colour your bag Unicorn

- bag markers
- rhinestones

#### PACKAGING

Round tag 16cm x 14cm