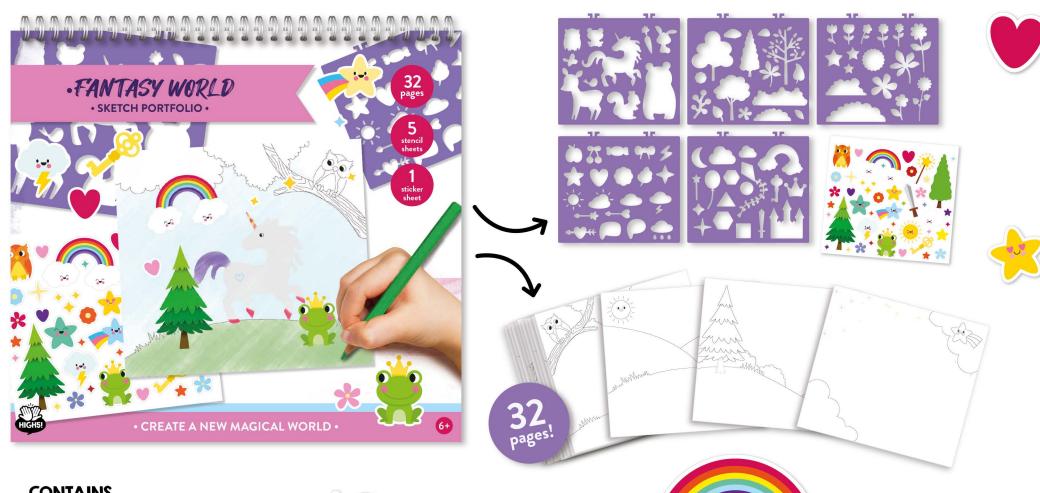

16 cm
paint pots (6 colours)
paint brush
soil tablet & seeds

PACKAGING: Full colour box 18,5 X 18,5 CM



## PLASTER PLANT POTS







CONTENT:
Plaster figure +/- 16 cm
paint pots (6 colours)
paint brush
soil tablet & seeds

PACKAGING: Full colour box 18,5 X 18,5 CM CONTENT:
Plaster figure +/- 16 cm
paint pots (6 colours)
paint brush
soil tablet & seeds

PACKAGING: Full colour box 18,5 X 18,5 CM

























# STAMPS SET





#### **CONTAINS**

Stamps set:

- stamps
- stamping ink

#### **PACKAGING**

sticker 11 cmx 8 cm box 30 cm x 20 cm





# STAMPS SET





#### **CONTAINS**

Stamps set:

- stamps
- stamping ink

#### **PACKAGING**

sticker 11 cm x 8 cm box 30 cm x 20 cm











# STENCIL BOOKS











# **DINOSAURS**





#### **CONTAINS**









# **FANTASY**





#### **CONTAINS**











### **FASHION**







#### **CONTAINS**











# GALAXY





#### **CONTAINS**









## OCEAN













# **COLOUR YOUR BAG**





#### CONTAINS

Colour your bag Unicorn

- bag markers
- rhinestones

#### PACKAGING

Round tag 16cm x 14cm















#### CONTAINS

Colour your bag Unicorn

- bag markers
- rhinestones

#### PACKAGING

Round tag 16cm x 14cm













#### CONTAINS

Colour your bag Unicorn - pencil case

- markers
- rhinestones

#### PACKAGING

Heart tag 10cm x 9cm









/eemarktstraat 20 5038 CV Tilburg The Netherlands

nfo@high5products.com [el: +31 (0)13 20 70 850

#### **Contact us**

For more information high5products.com

HIGH5 Products develops unique and successful collections. In this brochure, we will provide you wit