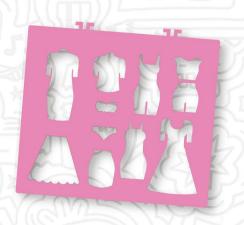

ACKAGING: Full colour box 18.5 X 18.5 CM CONTENT:
Plaster figure +/- 16 cm
paint pots (6 colours)
paint brush
soil tablet & seeds

PACKAGING: Full colour box 18,5 X 18,5 CM



## PLASTER PLANT POTS







CONTENT:
Plaster figure +/- 16 cm
paint pots (6 colours)
paint brush
soil tablet & seeds

PACKAGING: Full colour box 18,5 X 18,5 CM CONTENT:
Plaster figure +/- 16 cm
paint pots (6 colours)
paint brush
soil tablet & seeds

PACKAGING: Full colour box 18,5 X 18,5 CM

























# STAMPS SET





#### **CONTAINS**

Stamps set:

- stamps
- stamping ink

#### **PACKAGING**

sticker 11 cmx 8 cm box 30 cm x 20 cm





# STAMPS SET





#### **CONTAINS**

Stamps set:

- stamps
- stamping ink

#### **PACKAGING**

sticker 11 cm x 8 cm box 30 cm x 20 cm











# STENCIL BOOKS











# **DINOSAURS**





#### **CONTAINS**









# **FANTASY**





#### **CONTAINS**











### **FASHION**







#### **CONTAINS**











# GALAXY





#### **CONTAINS**









## OCEAN













# **COLOUR YOUR BAG**





#### CONTAINS

Colour your bag Unicorn

- bag markers
- rhinestones

#### PACKAGING

Round tag 16cm x 14cm















#### CONTAINS

Colour your bag Unicorn

- bag markers
- rhinestones

#### PACKAGING

Round tag 16cm x 14cm













#### CONTAINS

Colour your bag Unicorn - pencil case

- markers
- rhinestones

#### PACKAGING

Heart tag 10cm x 9cm









/eemarktstraat 20 5038 CV Tilburg The Netherlands

nfo@high5products.com [el: +31 (0)13 20 70 850

#### **Contact us**

For more information high5products.com

HIGH5 Products develops unique