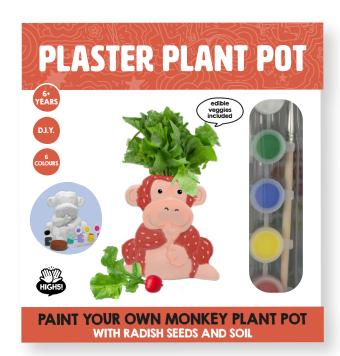

# PLASTER PLANT POTS

With seeds and soil to grow veggies, herbs and edible flowers!

### PLASTER PLANT POTS

CONTENT:
Plaster figure +/- 16 cm
paint pots (6 colours)
paint brush
soil tablet & seeds

PACKAGING: Full colour box 18,5 X 18,5 CM CONTENT:
Plaster figure +/- 16 cm
paint pots (6 colours)
paint brush
soil tablet & seeds