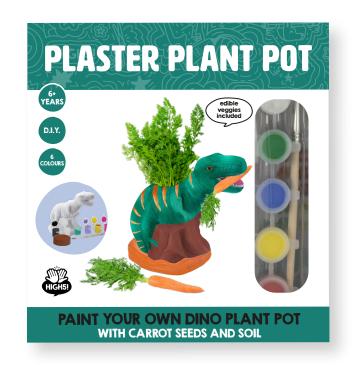

# PLASTER PLANT POTS

With seeds and soil to grow veggies, herbs and edible flowers!

## PLASTER PLANT POTS

CONTENT:
Plaster figure +/- 16 cm
paint pots (6 colours)
paint brush
soil tablet & seeds

PACKAGING: Full colour box 18,5 X 18,5 CM CONTENT:
Plaster figure +/- 16 cm
paint pots (6 colours)
paint brush
soil tablet & seeds