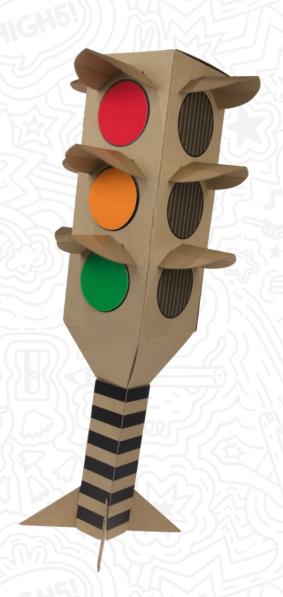

### CARDBOARD FUN

#### **CONTAINS**

pre-cut cardboard sheets 42 x 29 cm

#### **PACKAGING**

shrinkwrap with inlaycard 42 x 29 cm