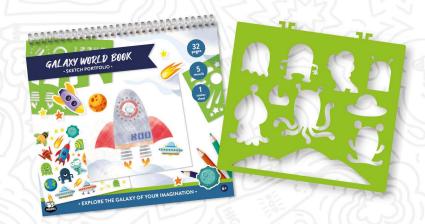

s

PACKAGING: Full colour box 18.5 X 18.5 CM CONTENT:
Plaster figure +/- 16 cm
paint pots (6 colours)
paint brush
soil tablet & seeds

PACKAGING: Full colour box 18,5 X 18,5 CM



## PLASTER PLANT POTS







CONTENT:
Plaster figure +/- 16 cm
paint pots (6 colours)
paint brush
soil tablet & seeds

PACKAGING: Full colour box 18,5 X 18,5 CM CONTENT:
Plaster figure +/- 16 cm
paint pots (6 colours)
paint brush
soil tablet & seeds

PACKAGING: Full colour box 18,5 X 18,5 CM

























# STAMPS SET





#### **CONTAINS**

Stamps set:

- stamps
- stamping ink

#### **PACKAGING**

sticker 11 cmx 8 cm box 30 cm x 20 cm





# STAMPS SET





#### **CONTAINS**

Stamps set:

- stamps
- stamping ink

#### **PACKAGING**

sticker 11 cm x 8 cm box 30 cm x 20 cm











# STENCIL BOOKS











# **DINOSAURS**





#### **CONTAINS**









# **FANTASY**





#### **CONTAINS**











### **FASHION**







#### **CONTAINS**











# GALAXY





#### **CONTAINS**









## OCEAN













# **COLOUR YOUR BAG**





#### CONTAINS

Colour your bag Unicorn

- bag markers
- rhinestones

#### PACKAGING

Round tag 16cm x 14cm















#### CONTAINS

Colour your bag Unicorn

- bag markers
- rhinestones

#### PACKAGING

Round tag 16cm x 14cm













#### CONTAINS

Colour your bag Unicorn - pencil case

- markers
- rhinestones

#### PACKAGING

Heart tag 10cm x 9cm









/eemarktstraat 20 5038 CV Tilburg The Netherlands

nfo@high5products.com [el: +31 (0)13 20 70 850

#### **Contact us**

For more information high5products.com

HIGH5 Products develops uni