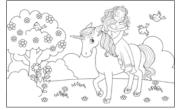

# COLOUR 'N' TRACE DRAWING SET

#### **CONTAINS**

Colour 'n' trace

- 4pcs drawing sheets
- 5pcs tracing texture
- 5pcs colour pencils

#### **PACKAGING**

Envelope 22cm x 22cm