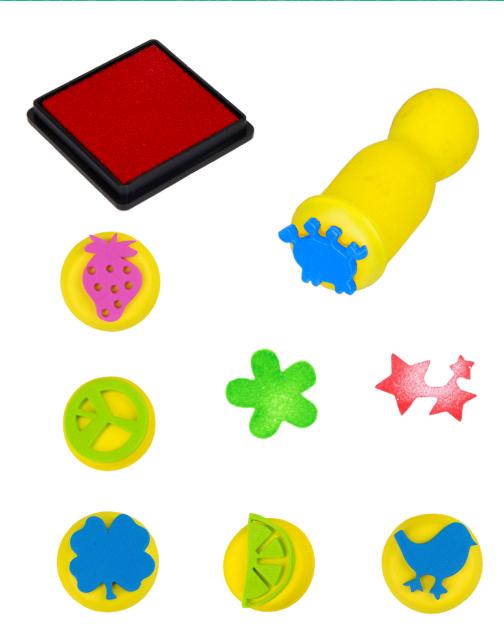

# STAMPS SET

#### **CONTAINS**

Stamps set:

- stamps
- stamping ink

#### **PACKAGING**

sticker 11 cm x 8 cm box 30 cm x 20 cm