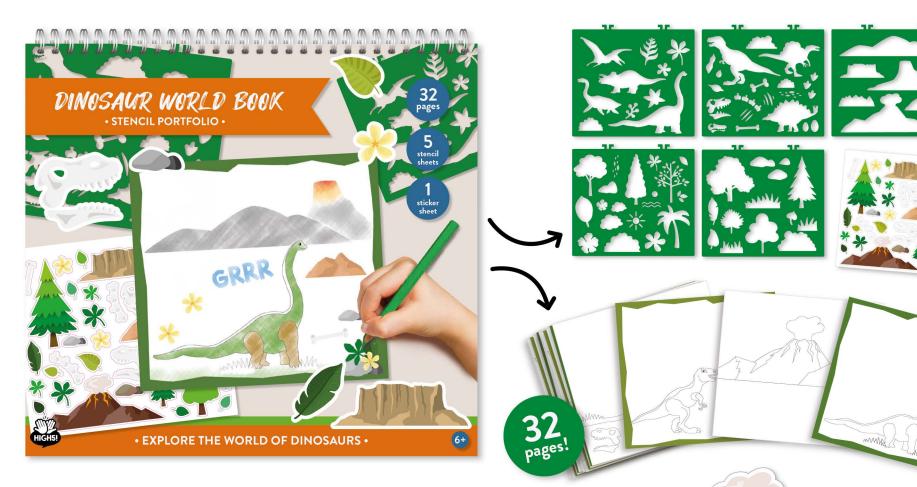

ox 18.5 X 18.5 CM CONTENT:
Plaster figure +/- 16 cm
paint pots (6 colours)
paint brush
soil tablet & seeds

PACKAGING: Full colour box 18,5 X 18,5 CM



## PLASTER PLANT POTS







CONTENT:
Plaster figure +/- 16 cm
paint pots (6 colours)
paint brush
soil tablet & seeds

PACKAGING: Full colour box 18,5 X 18,5 CM CONTENT:
Plaster figure +/- 16 cm
paint pots (6 colours)
paint brush
soil tablet & seeds

PACKAGING: Full colour box 18,5 X 18,5 CM

























# STAMPS SET





#### **CONTAINS**

Stamps set:

- stamps
- stamping ink

#### **PACKAGING**

sticker 11 cmx 8 cm box 30 cm x 20 cm





# STAMPS SET





#### **CONTAINS**

Stamps set:

- stamps
- stamping ink

#### **PACKAGING**

sticker 11 cm x 8 cm box 30 cm x 20 cm











# STENCIL BOOKS











# **DINOSAURS**





#### **CONTAINS**









# **FANTASY**





#### **CONTAINS**











### **FASHION**







#### **CONTAINS**











# GALAXY





#### **CONTAINS**









## OCEAN













# **COLOUR YOUR BAG**





#### CONTAINS

Colour your bag Unicorn

- bag markers
- rhinestones

#### PACKAGING

Round tag 16cm x 14cm















#### CONTAINS

Colour your bag Unicorn

- bag markers
- rhinestones

#### PACKAGING

Round tag 16cm x 14cm













#### CONTAINS

Colour your bag Unicorn - pencil case

- markers
- rhinestones

#### PACKAGING

Heart tag 10cm x 9cm









/eemarktstraat 20 5038 CV Tilburg The Netherlands

nfo@high5products.com [el: +31 (0)13 20 70 850

#### **Contact us**

For more information high5products.com

HIGH5 Products develops unique and successful collecti