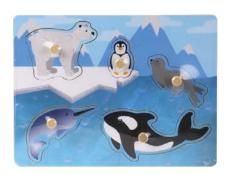

### WOODEN PUZZLE

#### **CONTAINS**

wooden puzzle with pins 29,4 x 21,8 x 3 cm