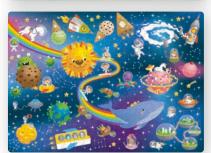

### LENTICULAR PUZZLE

#### **CONTAINS**

puzzle with lenticular effect various sizes and designs