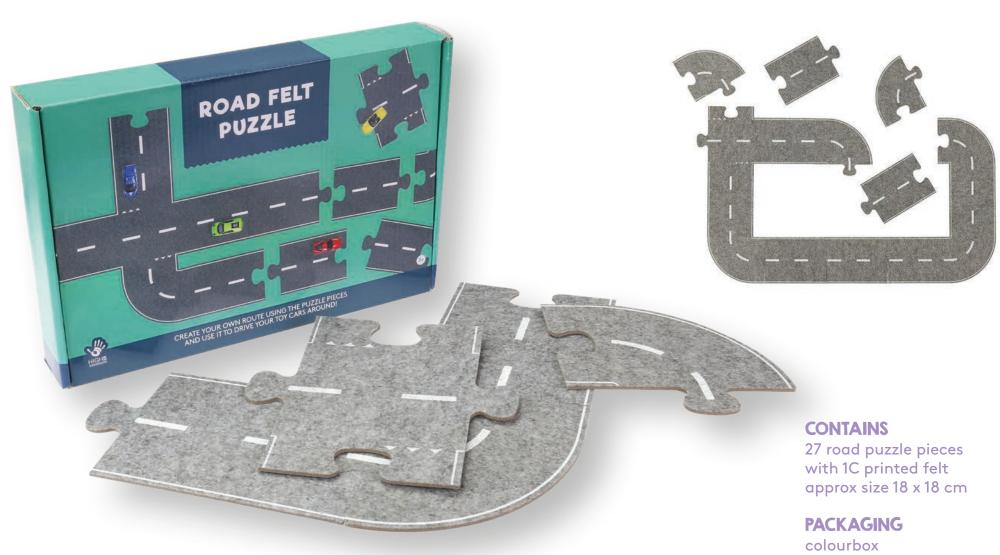

**CONTAINS**

cardboard puzzle various sizes and designs

#### **PACKAGING**

cardboard tube with lid size as shown Ø 10 x 20cm

### SHAPED PUZZLE





various sizes and designs

### **PUZZLE**





PERSONALIZED ARTWORK

your logo here





carboard puzzle various sizes and designs

**PACKAGING** 

colourbox with lid

### MINI PUZZLE

















#### **CONTAINS**

22 x 22 cm puzzle various designs

#### **PACKAGING**

colourbox 10 x 10 x 4 cm

### LENTICULAR PUZZLE



#### **CONTAINS**

puzzle with lenticular effect various sizes and designs



### FOOD PUZZLE





### **CONTAINS**

12 carboard puzzles various sizes and designs

#### **PACKAGING**

colourbox with lid

### WOODEN PUZZLE













#### **CONTAINS**

wooden puzzle with pins 29,4 x 21,8 x 3 cm





### FELT PUZZLE





colourbox 29,8 x 20,2 x 5,5 cm

## WIND-UP & PUZZLE





### **ABC PUZZLE**







# **PUZZLE BOOK**







### **CONTAINS**

20 x 20 cm cardboard book with puzzle pieces









Veemarktstraat 20 5038 CV Tilburg The Netherlands

nfo@high5products.com el: +31 (0)13 20 70 850

### contact us

for more information high5products.com