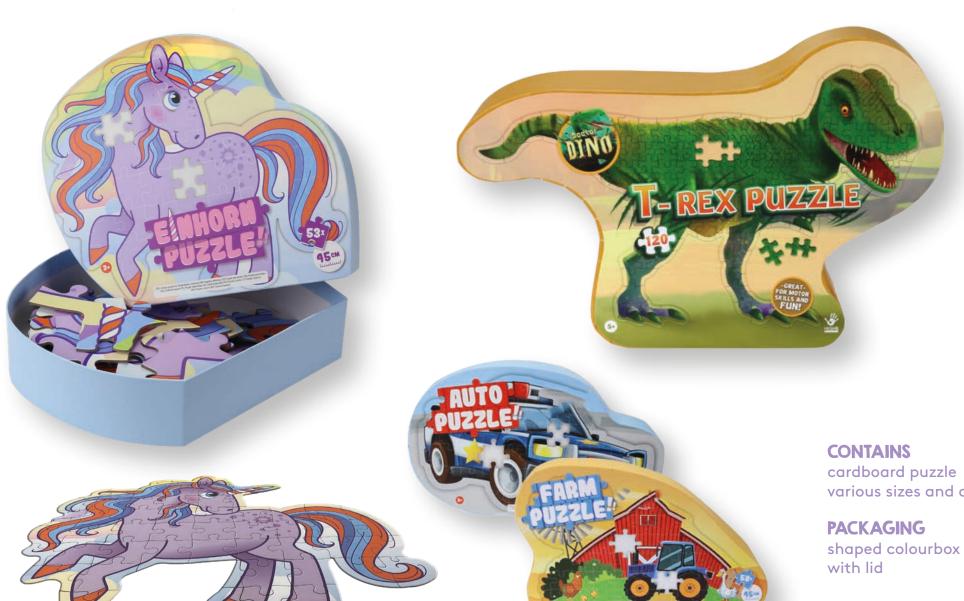

## PUZZLE IN TUBE















#### **CONTAINS**

cardboard puzzle various sizes and designs

#### **PACKAGING**

cardboard tube with lid size as shown Ø 10 x 20cm

### SHAPED PUZZLE





various sizes and designs

### **PUZZLE**





PERSONALIZED ARTWORK

your logo here





carboard puzzle various sizes and designs

**PACKAGING** 

colourbox with lid

### MINI PUZZLE

















#### **CONTAINS**

22 x 22 cm puzzle various designs

#### **PACKAGING**

colourbox 10 x 10 x 4 cm

### LENTICULAR PUZZLE



#### **CONTAINS**

puzzle with lenticular effect various sizes and designs



### FOOD PUZZLE





### **CONTAINS**

12 carboard puzzles various sizes and designs

#### **PACKAGING**

colourbox with lid

### WOODEN PUZZLE













#### **CONTAINS**

wooden puzzle with pins 29,4 x 21,8 x 3 cm





### FELT PUZZLE





colourbox 29,8 x 20,2 x 5,5 cm

## WIND-UP & PUZZLE





### **ABC PUZZLE**







# **PUZZLE BOOK**







### **CONTAINS**

20 x 20 cm cardboard bo