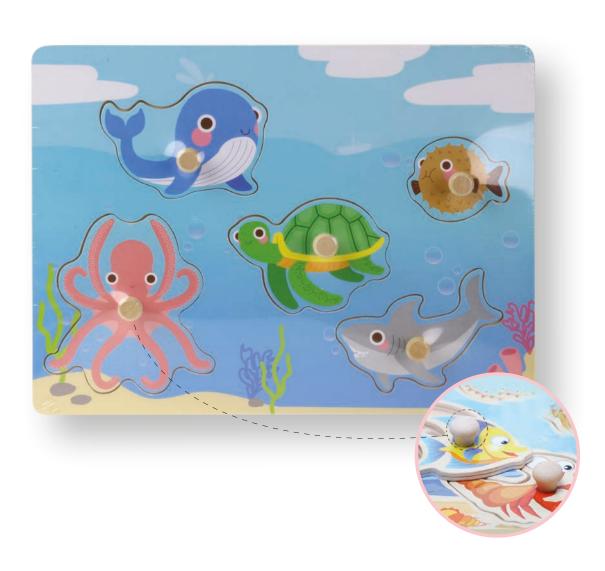

### WOODEN PUZZLE

#### **CONTAINS**

wooden puzzle with pins 29,4 x 21,8 x 3 cm