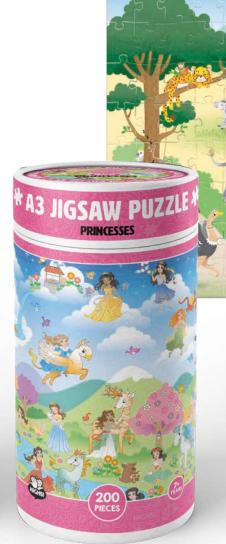

## PUZZLE IN TUBE

#### **CONTAINS**

cardboard puzzle various sizes and designs

#### **PACKAGING**

cardboard tube with lid size as shown Ø 10 x 20cm