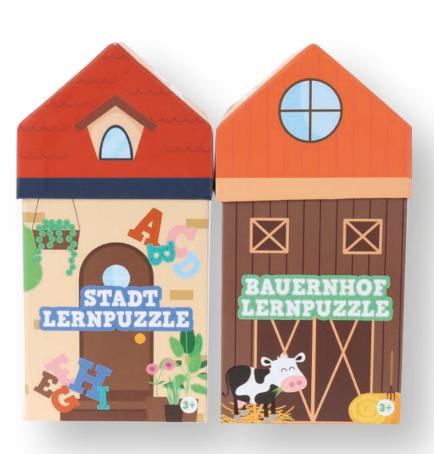

board tube with lid size as shown Ø 10 x 20cm

### SHAPED PUZZLE





various sizes and designs

### **PUZZLE**





PERSONALIZED ARTWORK

your logo here





carboard puzzle various sizes and designs

**PACKAGING** 

colourbox with lid

### MINI PUZZLE

















#### **CONTAINS**

22 x 22 cm puzzle various designs

#### **PACKAGING**

colourbox 10 x 10 x 4 cm

### LENTICULAR PUZZLE



#### **CONTAINS**

puzzle with lenticular effect various sizes and designs



### FOOD PUZZLE





### **CONTAINS**

12 carboard puzzles various sizes and designs

#### **PACKAGING**

colourbox with lid

### WOODEN PUZZLE













#### **CONTAINS**

wooden puzzle with pins 29,4 x 21,8 x 3 cm





### FELT PUZZLE





colourbox 29,8 x 20,2 x 5,5 cm

## WIND-UP & PUZZLE





### **ABC PUZZLE**







# **PUZZLE BOOK**







### **CONTAINS**

20 x 20 cm cardboard book with puzzle pieces









Veemarktstraat 20 5038 CV Tilburg The Netherlands

nfo@high5products.com el: +31 (0)13 20 70 850

### contact us

for more information high5products.com