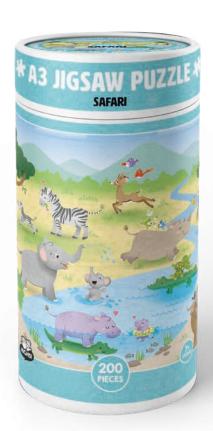

## PUZZLE IN TUBE

#### **CONTAINS**

cardboard puzzle various sizes and designs

#### **PACKAGING**

cardboard tube with lid size as shown Ø 10 x 20cm