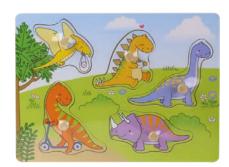

### WOODEN PUZZLE

#### **CONTAINS**

wooden puzzle with pins 29,4 x 21,8 x 3 cm