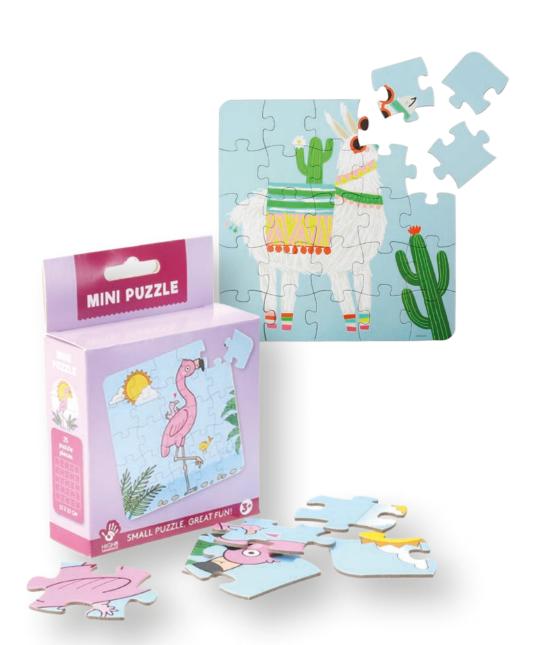

### MINI PUZZLE

#### **CONTAINS**

22 x 22 cm puzzle various designs

#### **PACKAGING**

colourbox 10 x 10 x 4 cm