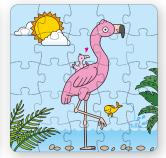

## PUZZLE IN TUBE















#### **CONTAINS**

cardboard puzzle various sizes and designs

#### **PACKAGING**

cardboard tube with lid size as shown Ø 10 x 20cm

### SHAPED PUZZLE





various sizes and designs

### **PUZZLE**





PERSONALIZED ARTWORK

your logo here





carboard puzzle various sizes and designs

**PACKAGING** 

colourbox with lid

### MINI PUZZLE

















#### **CONTAINS**

22 x 22 cm puzzle various designs

#### **PACKAGING**

colourbox 10 x 10 x 4 cm

### LENTICULAR PUZZLE



#### **CONTAINS**

puzzle with lenticular effect various sizes and designs



### FOOD PUZZLE





### **CONTAINS**

12 carboard puzzles various sizes and designs

#### **PACKAGING**

colourbox with lid

### WOODEN PUZZLE













#### **CONTAINS**

wooden puzzle with pins 29,4 x 21,8 x 3 cm





### FELT PUZZLE





colourbox 29,8 x 20,2 x 5,5 cm

## WIND-UP & PUZZLE





### **ABC PUZZLE**







# **PUZZLE BOOK**







### **CONTAINS**

20 x 20 cm cardboard book with puzzle pieces









Veemarktstraat 20 5038 CV Tilburg The Netherlands

nfo@high5products.com el: +31 (0)13 20 70 850

### contact us

for more information high5products.com