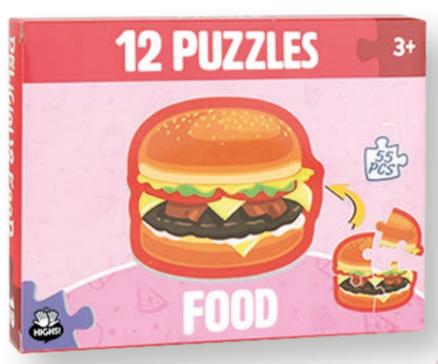

### FOOD PUZZLE

### **CONTAINS**

12 carboard puzzles various sizes and designs

#### **PACKAGING**

colourbox with lid