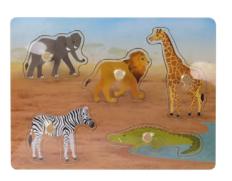

### WOODEN PUZZLE

#### **CONTAINS**

wooden puzzle with pins 29,4 x 21,8 x 3 cm