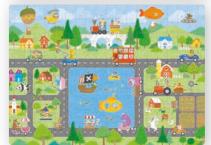

## PUZZLE IN TUBE















#### **CONTAINS**

cardboard puzzle various sizes and designs

#### **PACKAGING**

cardboard tube with lid size as shown Ø 10 x 20cm

### SHAPED PUZZLE





various sizes and designs

### **PUZZLE**





PERSONALIZED ARTWORK

your logo here





carboard puzzle various sizes and designs

**PACKAGING** 

colourbox with lid

### MINI PUZZLE

















#### **CONTAINS**

22 x 22 cm puzzle various designs

#### **PACKAGING**

colourbox 10 x 10 x 4 cm

### LENTICULAR PUZZLE



#### **CONTAINS**

puzzle with lenticular effect various sizes and designs



### FOOD PUZZLE





### **CONTAINS**

12 carboard puzzles various sizes and designs

#### **PACKAGING**

colourbox with lid

### WOODEN PUZZLE













#### **CONTAINS**

wooden puzzle with pins 29,4 x 21,8 x 3 cm





### F