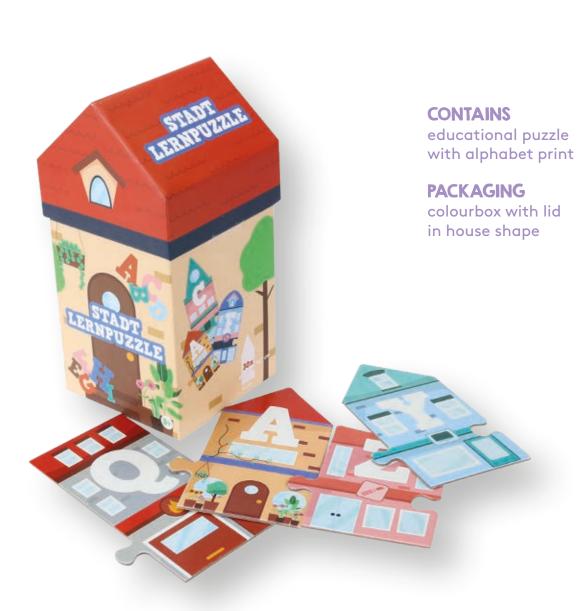

### **ABC PUZZLE**

### **CONTAINS**

20 x 20 cm cardboard book with puzzle pieces

Veemarktstraat 20 5038 CV Tilburg The Netherlands

nfo@high5products.com el: +31 (0)13 20 70 850