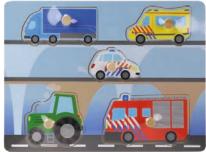

### WOODEN PUZZLE

#### **CONTAINS**

wooden puzzle with pins 29,4 x 21,8 x 3 cm