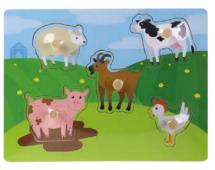

### WOODEN PUZZLE

#### **CONTAINS**

wooden puzzle with pins 29,4 x 21,8 x 3 cm