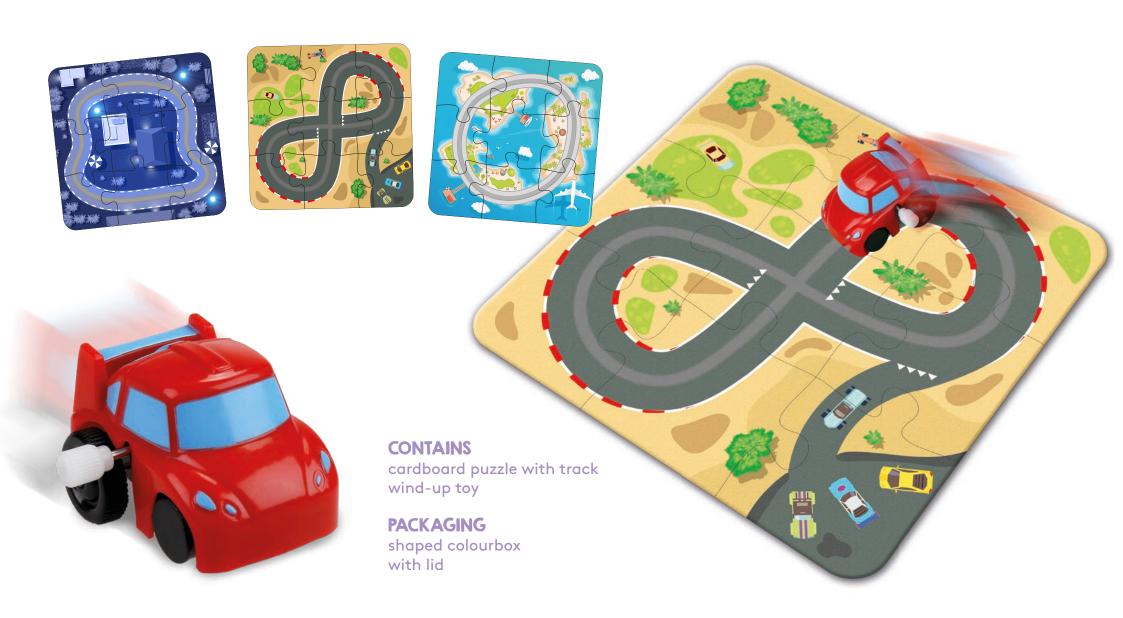

#### **PACKAGING**

cardboard tube with lid size as shown Ø 10 x 20cm

### SHAPED PUZZLE





various sizes and designs

### **PUZZLE**





PERSONALIZED ARTWORK

your logo here





carboard puzzle various sizes and designs

**PACKAGING** 

colourbox with lid

### MINI PUZZLE

















#### **CONTAINS**

22 x 22 cm puzzle various designs

#### **PACKAGING**

colourbox 10 x 10 x 4 cm

### LENTICULAR PUZZLE



#### **CONTAINS**

puzzle with lenticular effect various sizes and designs



### FOOD PUZZLE





### **CONTAINS**

12 carboard puzzles various sizes and designs

#### **PACKAGING**

colourbox with lid

### WOODEN PUZZLE













#### **CONTAINS**

wooden puzzle with pins 29,4 x 21,8 x 3 cm





### FELT PUZZLE





colourbox 29,8 x 20,2 x 5,5 cm

## WIND-UP & PUZZLE





### **ABC PUZZLE**







# **PUZZLE BOOK**







### **CONTAINS**

20 x 20 cm cardboard book with puzzle pieces









Veemarktstraat 20 5038 CV Tilburg The Netherlands

nfo@high5products.com el: +31 (0)13 20 70 850

### contact us

for more information high5products.com