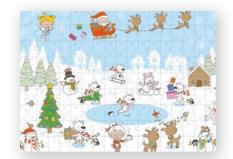

## PUZZLE IN TUBE

#### **CONTAINS**

cardboard puzzle various sizes and designs

#### **PACKAGING**

cardboard tube with lid size as shown Ø 10 x 20cm