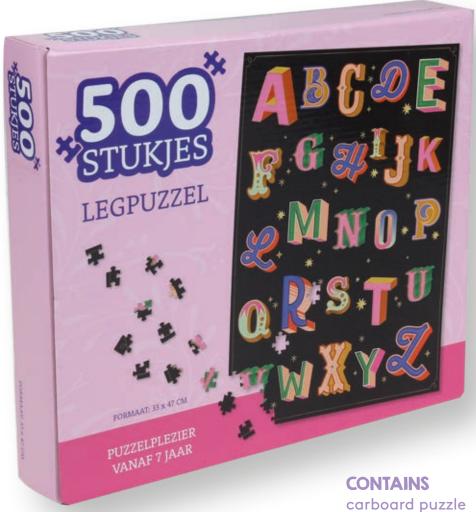

## PUZZLE IN TUBE















#### **CONTAINS**

cardboard puzzle various sizes and designs

#### **PACKAGING**

cardboard tube with lid size as shown Ø 10 x 20cm

### SHAPED PUZZLE





various sizes and designs

### **PUZZLE**





PERSONALIZED ARTWORK

your logo here





carboard puzzle various sizes and designs

**PACKAGING** 

colourbox with lid

### MINI PUZZLE

















#### **CONTAINS**

22 x 22 cm puzzle various designs

#### **PACKAGING**

colourbox 10 x 10 x 4 cm

### LENTICULAR PUZZLE



#### **CONTAINS**

puzzle with lenticular effect various sizes and designs



### FOOD PUZZLE





### **CONTAINS**

12 carboard puzzles various sizes and designs

#### **PACKAGING**

colourbox with lid

### WOODEN PUZZLE













#### **CONTAINS**

wooden puzzle with pins 29,4 x 21,8 x 3 cm





### FELT PUZZLE





colourbox 29,8 x 20,2 x 5,5 cm

## WIND-UP & PUZZLE





### **ABC PUZZLE**







# **PUZZLE BOOK**







### **CONTAINS**

20 x 20 cm cardboard book with puzzle pieces









Veemarktstraat 2