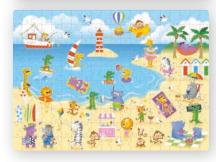

## PUZZLE IN TUBE

#### **CONTAINS**

cardboard puzzle various sizes and designs

#### **PACKAGING**

cardboard tube with lid size as shown Ø 10 x 20cm