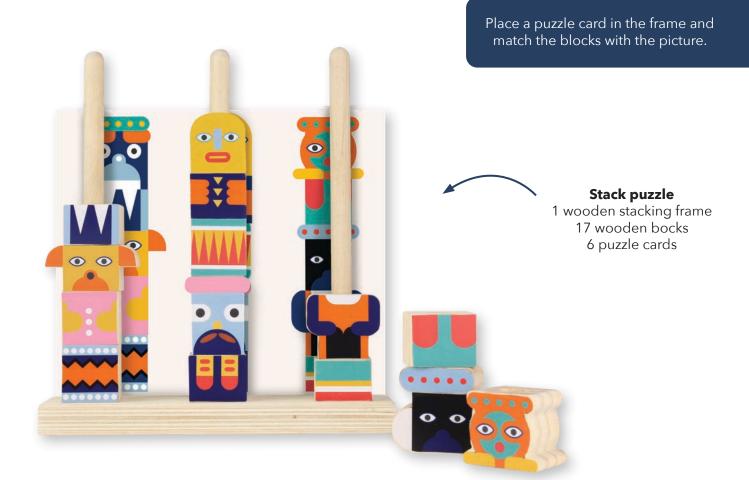

# PECK•A•DOO



#### **WOODEN TOYS**

The aim of the game is for each player to place the birds on the wings and base of the totem without the birds falling off. But be careful! The person who causes the birds to fall, loses the game!



**Balancing game** 1 wooden balancing totem 16 wooden stacking birds



STACK THEM ALL, BUT DON'T LET THEM FALL!





• •



# **HOURS OF PUZZLE FUN!**









school: 1 wooden house 5 wooden accessories 1 blackboard with chalk

# CARRY ALONG AND PLAY!







PECK·A·DOO

#### Chess game

32 chess pieces 1 foldable chess board 1 drawstring cotton bag

STRATEGY BRINGS VICTORY!













**Chalk town** 12 wooden blackboard coated puzzle parts 6 coloured chalks





PECK.A.DOO



PECK·A·BOO



Build your own marble maze and let the marble find it's way. Change the pegs and rubber bands to re-design your maze over and over again.





**Marble maze** 1 wooden board with pegholes 20 wooden pegs 10 rubber bands 1 steel marble



### **DESIGN YOUR OWN MAZE!**











#### WWW.HIGH5PRODUCTS.COM/PECK-A-DOO





Veemarktstraat 20 5038 CV Tilburg The Netherlands

info@high5products.com tel: +31 (0)13 20 70 850

**c