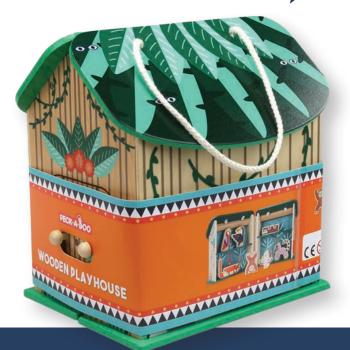

# PECK•A•DOO



#### **WOODEN TOYS**

The aim of the game is for each player to place the birds on the wings and base of the totem without the birds falling off. But be careful! The person who causes the birds to fall, loses the game!



**Balancing game** 1 wooden balancing totem 16 wooden stacking birds



STACK THEM ALL, BUT DON'T LET THEM FALL!





• •



# **HOURS OF PUZZLE FUN!**









school: 1 wooden house 5 wooden accessories 1 blackboard with chalk

# CARRY ALONG AND PLAY!







PECK·A·DOO

#### Chess game

32 chess pieces 1 foldable chess board 1 drawstring cotton bag

STRATEGY BRINGS VICTORY!













**Chalk town** 12 wooden blackboard coated puzzle parts 6 coloured chalks





PECK.A.DOO



PECK·A·BOO



Build your own marble maze and let the marble find it's way. Change the pegs and rubber bands to re-design your maze over and over again.





**Marble maze** 1 wooden board with pegholes 20 wooden pegs 10 rubber bands 1 steel marble



### **DESIGN YOUR OWN MAZE!**











#### WWW.HIGH5PRODUCTS.COM/PECK-A-DOO





Veemarktstraat 20 5038 CV Tilburg The Netherlands

info@high5products.com tel: +31 (0)13 20 70 850

**contact us** for more information! high5products.com