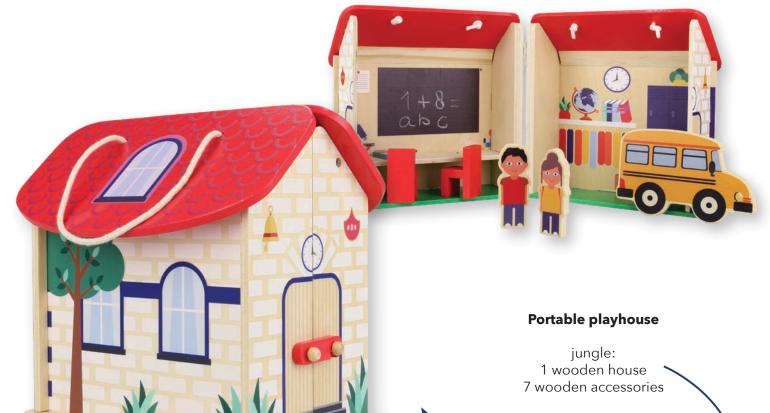

# **HOURS OF PUZZLE FUN!**

school: 1 wooden house 5 wooden accessories 1 blackboard with chalk

# CARRY ALONG AND PLAY!

PECK·A·DOO