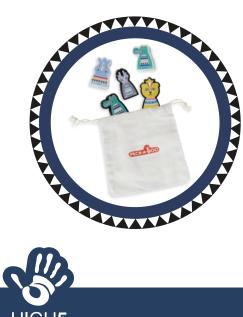

# CARRY ALONG AND PLAY!

PECK·A·DOO

#### Chess game

32 chess pieces 1 foldable chess board 1 drawstring cotton bag

STRATEGY BRINGS VICTORY!

**Chalk town** 12 wooden blackboard coated puzzle parts 6 coloured chalks

PECK.A.DOO

PECK·A·BOO

Build your own marble maze and let the marble find it's way. Change the pegs and rubber bands to re-design your maze over and over again.