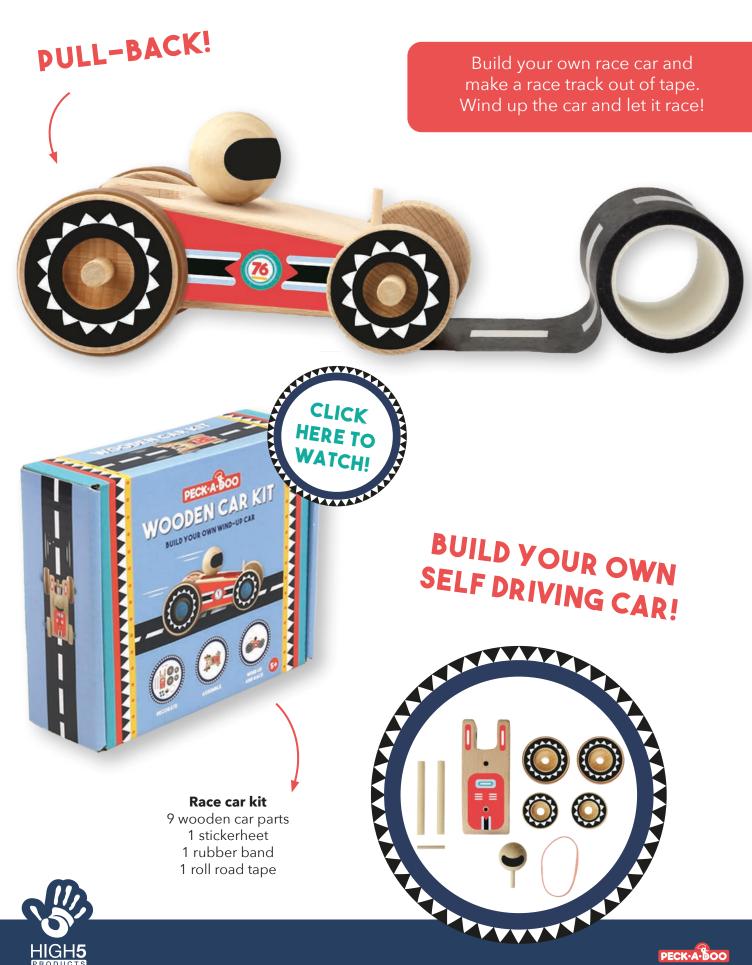

# PECK•A•DOO



#### **WOODEN TOYS**

The aim of the game is for each player to place the birds on the wings and base of the totem without the birds falling off. But be careful! The person who causes the birds to fall, loses the game!



**Balancing game** 1 wooden balancing totem 16 wooden stacking birds



STACK THEM ALL, BUT DON'T LET THEM FALL!





• •



# **HOURS OF PUZZLE FUN!**









school: 1 wooden house 5 wooden accessories 1 blackboard with chalk

# CARRY ALONG AND PLAY!







PECK·A·DOO

#### Chess game

32 chess pieces 1 foldable chess board 1 drawstring cotton bag

STRATEGY BRINGS VICTORY!













**Chalk town** 12 wooden blackboard coated puzzle parts 6 coloured chalks





PECK.A.DOO



PECK·A·BOO



Build your own marble maze and let the marble find it's way. Change the pegs and rubber bands to re-design your maze over and over again.





**Marble maze** 1 wooden board with pegholes 20 wooden pegs 10 rubber bands 1 steel marble



### **DESIGN YOUR OWN MAZE!**











#### WWW.HIGH5PRODUCTS.COM/PECK-A-DOO





Veemarktstraat 20 5038 CV Tilburg The Netherlands

info@high5products.com tel: +31 (0)13 20 70 850

**contact us** for more information! high5products.com