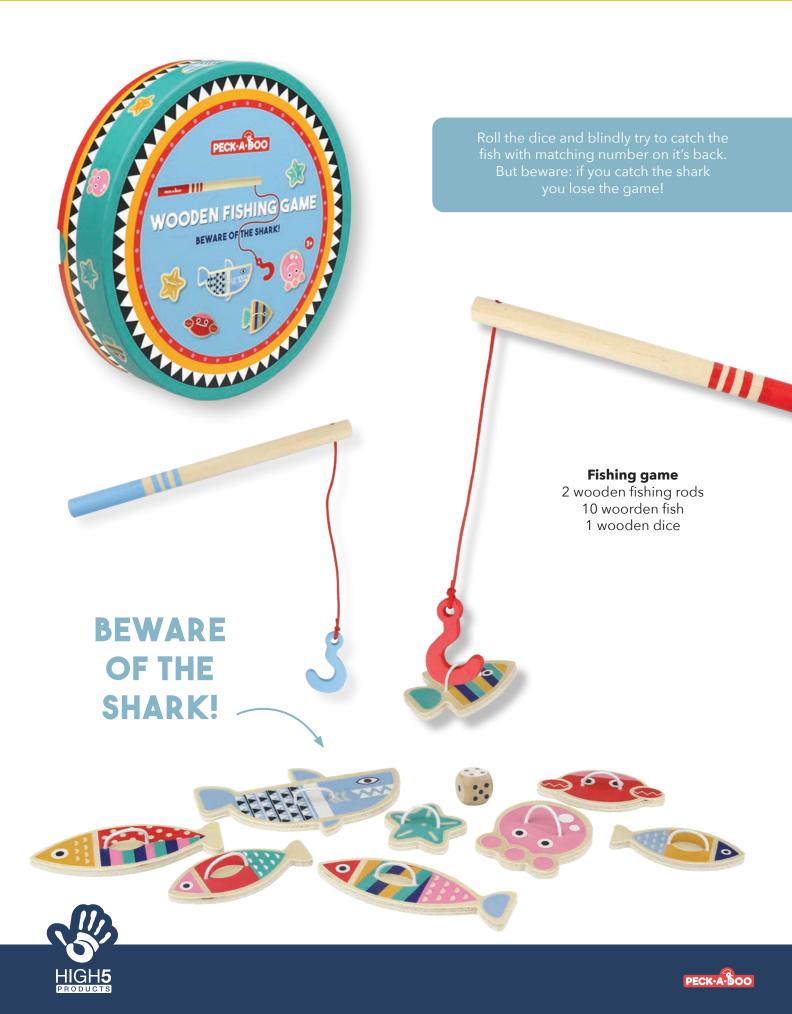

**Marble maze** 1 wooden board with pegholes 20 wooden pegs 10 rubber bands 1 steel marble

### **DESIGN YOUR OWN MAZE!**