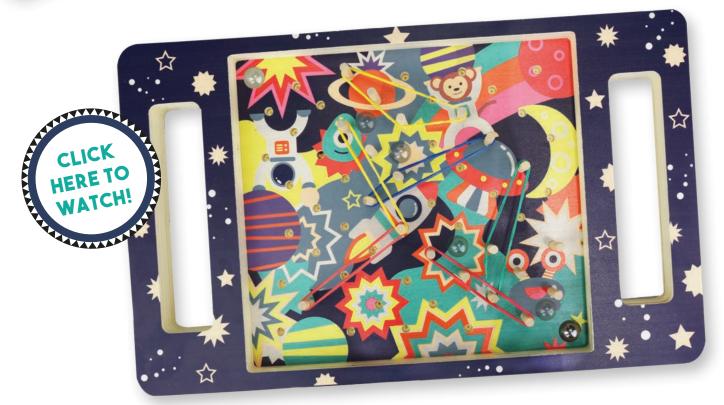

**Marble maze** 1 wooden board with pegholes 20 wooden pegs 10 rubber bands 1 steel marble

### **DESIGN YOUR OWN MAZE!**