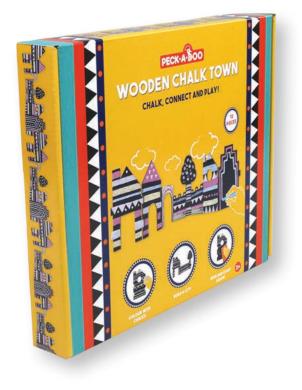

#### Chess game

32 chess pieces 1 foldable chess board 1 drawstring cotton bag

STRATEGY BRINGS VICTORY!

**Chalk town** 12 wooden blackboard coated puzzle parts 6 coloured chalks

PECK.A.DOO

PECK·A·BOO

Build your own marble maze and let the marble find it's way. Change the pegs and rubber bands to re-design your maze over and over again.