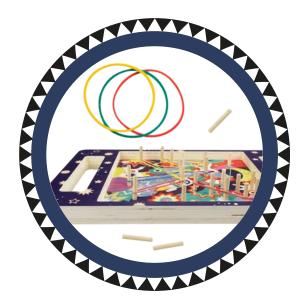

**Marble maze** 1 wooden board with pegholes 20 wooden pegs 10 rubber bands 1 steel marble

### **DESIGN YOUR OWN MAZE!**