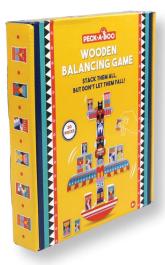

**Balancing game** 1 wooden balancing totem 16 wooden stacking birds

STACK THEM ALL, BUT DON'T LET THEM FALL!

• •