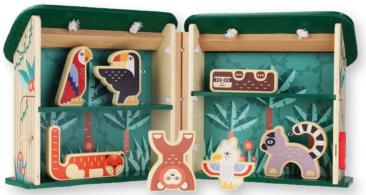

# **HOURS OF PUZZLE FUN!**

school: 1 wooden house 5 wooden accessories 1 blackboard with chalk

# CARRY ALONG AND PLAY!

PECK·A·DOO