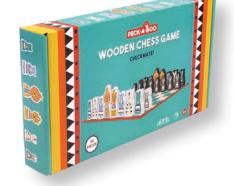

#### Chess game

32 chess pieces 1 foldable chess board 1 drawstring cotton bag

STRATEGY BRINGS VICTORY!

**Chalk town** 12 wooden blackboard coated puzzle parts 6 coloured chalks

PECK.A.DOO

PECK·A·BOO

Build your own marble maze and let the marble find it's way. Change the pegs and rubber bands to re-design your maze over and over again.