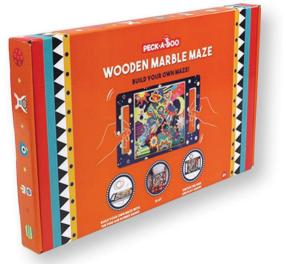

**Marble maze** 1 wooden board with pegholes 20 wooden pegs 10 rubber bands 1 steel marble

### **DESIGN YOUR OWN MAZE!**