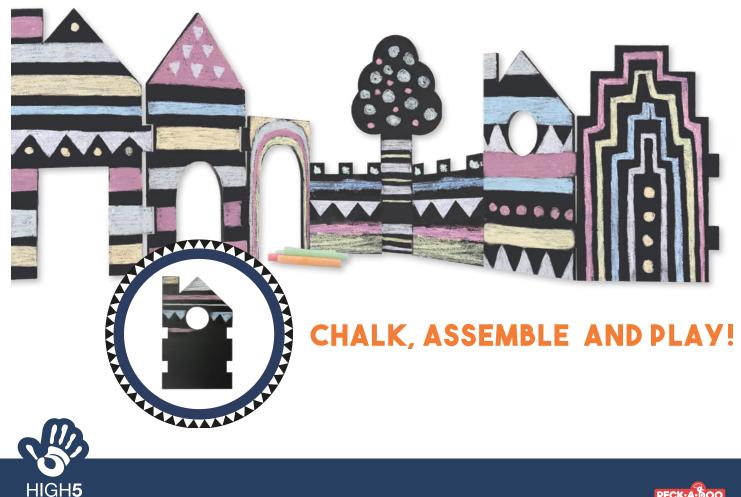

#### Chess game

32 chess pieces 1 foldable chess board 1 drawstring cotton bag

STRATEGY BRINGS VICTORY!

**Chalk town** 12 wooden blackboard coated puzzle parts 6 coloured chalks

PECK.A.DOO

PECK·A·BOO

Build your own marble maze and let the marble find it's way. Change the pegs and rubber bands to re-design your maze over and over again.