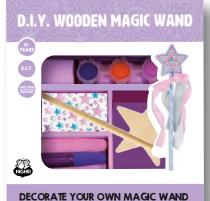

### **WOODEN PAINT SETS**

DECORALE FOOR OWN MAGE WAR

DECORATE YOUR OWN MONEY BANK

**CONTAINS** wooden craft project (various items) paint pots brush, stickers

**PACKAGING** colourbox with window and tray 24x22x4cm