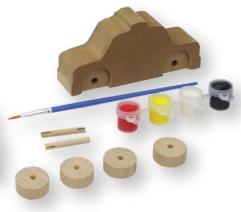

### **WOODEN PAINT SETS**

DECORALE FOOR OWN MAGE WAR

DECORATE YOUR OWN MONEY BANK

**CONTAINS** wooden craft project (various items) paint pots brush, stickers

**PACKAGING** colourbox with window and tray 24x22x4cm