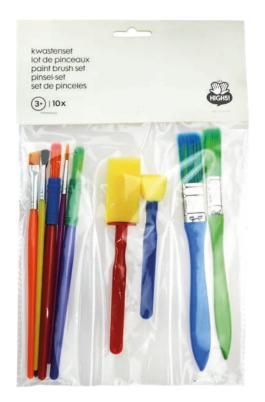

#### BRUSHES

#### CONTAINS

various sizes paintbrushes with flat or round bristles

**PACKAGING** backcard with polybag