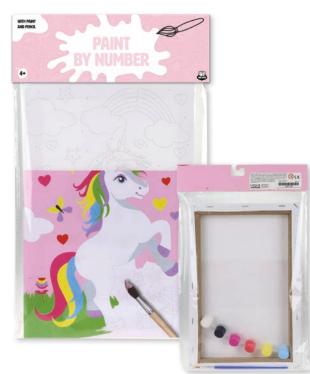

# PAINT BY NUMBER

#### **CONTAINS** paint brush 1C printed canvas size 29,7 x 19,6cm 6 paint pots

**PACK AGING** header with polybag 36x20cm or colourbox