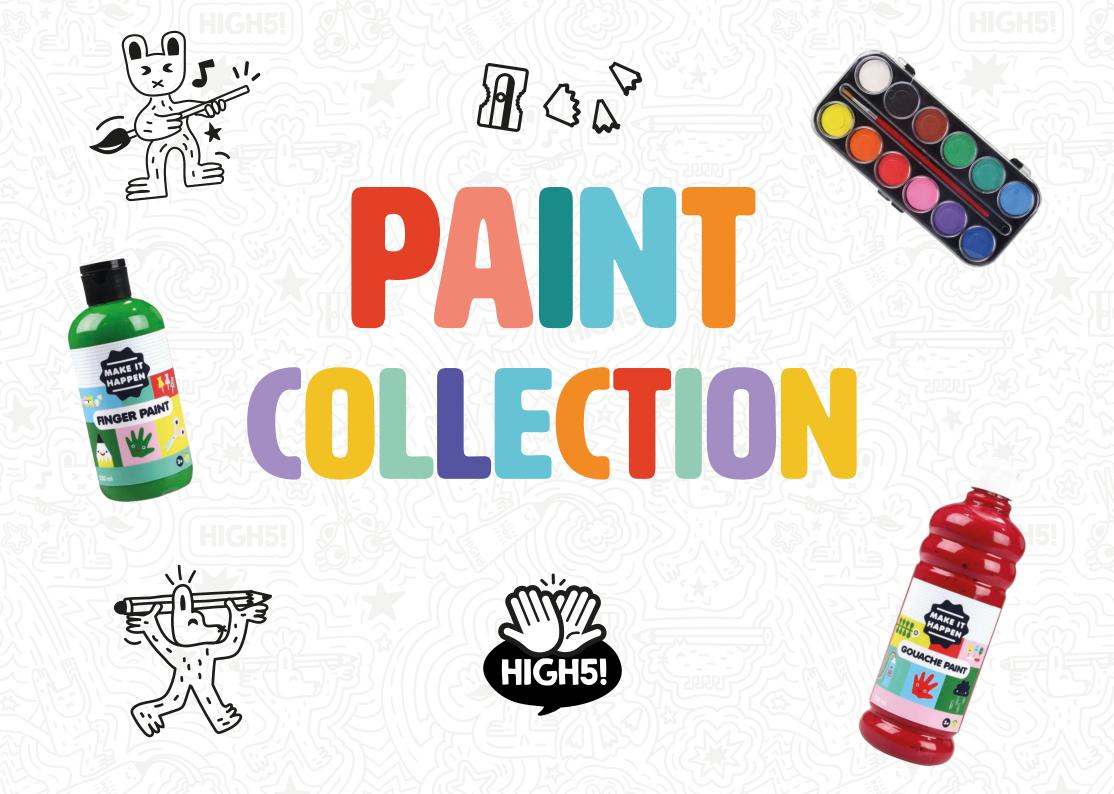

## WATERPAINT

**CONTAINS** waterpaint tablets and brush

**PACKAGING** plastic storagebox 21x11.5cm