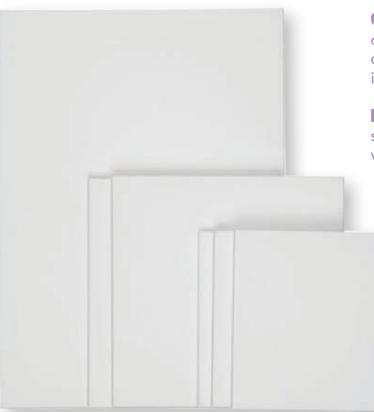

# **CANVASSES AND BOOKS**

#### CANVASSES

cotton or paper canvasses in various sizes

#### **PACKAGING** shrinkwrap with inlaycard