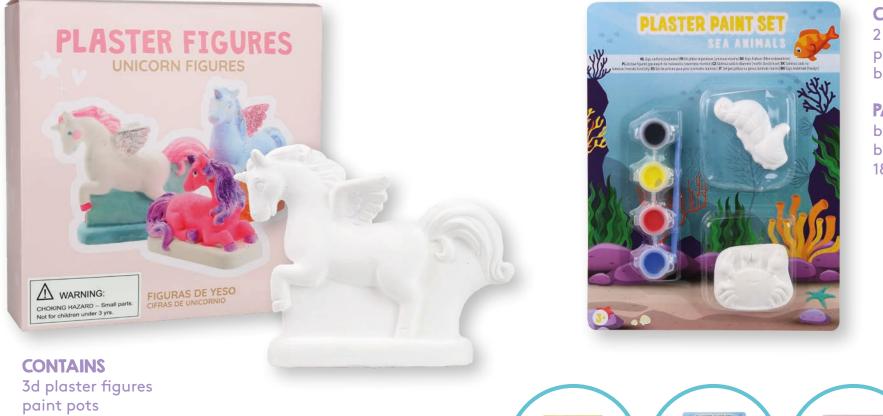

#### **PLASTER PAINT SETS**

**CONTAINS** 2 plaster figures paint pots brush

PACKAGING backcard with blister 18.5x24cm

brush

PACKAGING colourbox 20x20x5cm