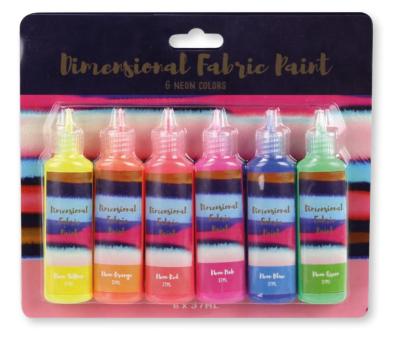

**CRAYON STICKS** 6 tubes poster paint with chalk effect

**PACKAGING** colourbox with window 14.5x14x2cm

**3D FABRIC PAINT** 6 tubes with 37ml fabric paint

**PACKAGING** backcard with blister 20.5x18cm

> **PAINT MARKERS** 8pcs paint markers with matte finish