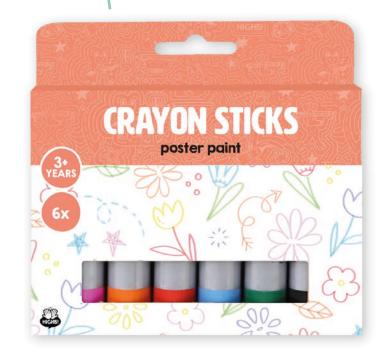

**CRAYON STICKS** 6 tubes poster paint with chalk effect

**PACKAGING** colourbox with window 14.5x14x2cm

**3D FABRIC PAINT** 6 tubes with 37ml fabric paint

**PACKAGING** backcard with blister 20.5x18cm

> **PAINT MARKERS** 8pcs paint markers with matte finish