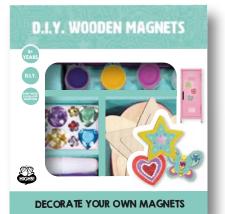

### **WOODEN PAINT SETS**

DECORALE FOOR OWN MAGE WAR

DECORATE YOUR OWN MONEY BANK

**CONTAINS** wooden craft project (various items) paint pots brush, stickers

**PACKAGING** colourbox with window and tray 24x22x4cm