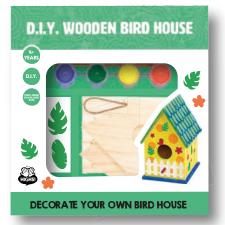

### **WOODEN PAINT SETS**

DECORALE FOOR OWN MAGE WAR

DECORATE YOUR OWN MONEY BANK

**CONTAINS** wooden craft project (various items) paint pots brush, stickers

**PACKAGING** colourbox with window and tray 24x22x4cm