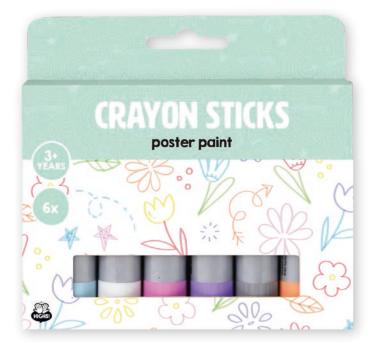

**CRAYON STICKS** 6 tubes poster paint with chalk effect

**PACKAGING** colourbox with window 14.5x14x2cm

**3D FABRIC PAINT** 6 tubes with 37ml fabric paint

**PACKAGING** backcard with blister 20.5x18cm

> **PAINT MARKERS** 8pcs paint markers with matte finish