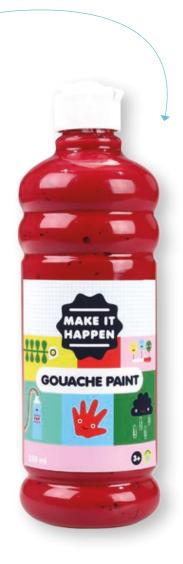

#### PACKAGING

transparent PET box with inlaycard 13.5x18.5x2.5cm

**ACRYLIC PAINT** 6 x 70ml paint various colours and types available

PACKAGING cardboard colourbox 20x10x3cm

**GOUACHE PAINT** 500ml paint

**PACKAGING PET** bottle 6.5x20cm

**FINGER PAINT** cups 4 x 60ml bottle 250ml 5.5x14cm

PACKAGING paper banderol 13.5x6.5x6.5cm

4×609

FINGER PAINT

37

3+

FINGER PAINT