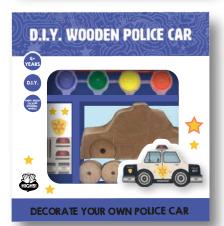

### **WOODEN PAINT SETS**

DECORALE FOOR OWN MAGE WAR

DECORATE YOUR OWN MONEY BANK

**CONTAINS** wooden craft project (various items) paint pots brush, stickers

**PACKAGING** colourbox with window and tray 24x22x4cm