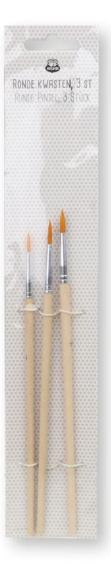

#### BRUSHES

#### CONTAINS

various sizes paintbrushes with flat or round bristles

**PACKAGING** backcard with polybag