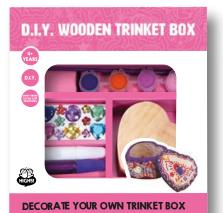

### **WOODEN PAINT SETS**

DECORALE FOOR OWN MAGE WAR

DECORATE YOUR OWN MONEY BANK

**CONTAINS** wooden craft project (various items) paint pots brush, stickers

**PACKAGING** colourbox with window and tray 24x22x4cm