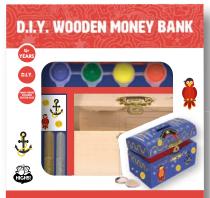

### **WOODEN PAINT SETS**

DECORALE FOOR OWN MAGE WAR

DECORATE YOUR OWN MONEY BANK

**CONTAINS** wooden craft project (various items) paint pots brush, stickers

**PACKAGING** colourbox with window and tray 24x22x4cm