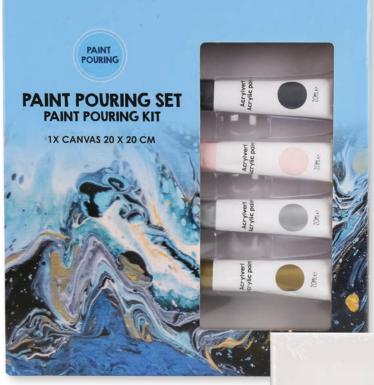

# **PAINT POURING**

CONTAINS

stirring sticks

**PACKAGING** colourbox with

21x23x6cm

window and tray

1 canvas 20x20cm 4 x 20ml paint

mixing cups, gloves,