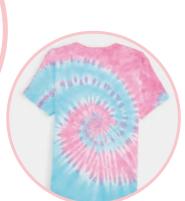

# **TIE DYE PAINT**

#### CONTAINS

1/3/5/12 bottles of tie-dye paint protective gloves elastic bands

**PACKAGING** backcard with blister 21,8x7cm/21x34cm