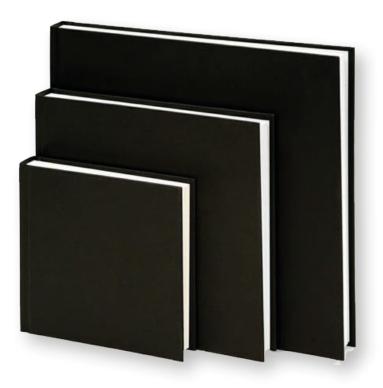

#### **SKETCHBOOKS**

sketchbooks in various sizes hardcover/paperback or spiral binding with paper suitable for paint

PACKAGING

shrinkwrap with inlaycard or paper banderol