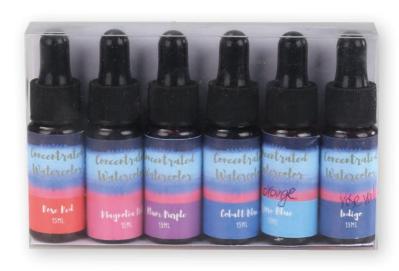

#### LIQUID WATERPAINT

FOR AQUAREL EFFECT, MIXING AND FLOODING COLOURS

Corcertra

Watere

Colalt Blu

**CONTAINS** 5 bottles with 30ml concentrated waterpaint

**PACKAGING** deluxe storage box with banderol

**CONTAINS** 6 bottles with

15ml concentrated waterpaint