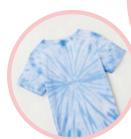

# **TIE DYE PAINT**

#### CONTAINS

1/3/5/12 bottles of tie-dye paint protective gloves elastic bands

**PACKAGING** backcard with blister 21,8x7cm/21x34cm