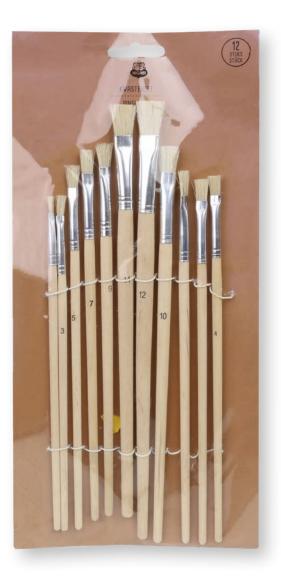

#### BRUSHES

#### CONTAINS

various sizes paintbrushes with flat or round bristles

**PACKAGING** backcard with polybag