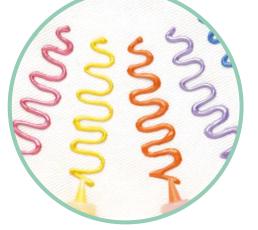

**CRAYON STICKS** 6 tubes poster paint with chalk effect

**PACKAGING** colourbox with window 14.5x14x2cm

**3D FABRIC PAINT** 6 tubes with 37ml fabric paint

**PACKAGING** backcard with blister 20.5x18cm

> **PAINT MARKERS** 8pcs paint markers with matte finish

PACKAGING colourbox with window 14x14x2cm