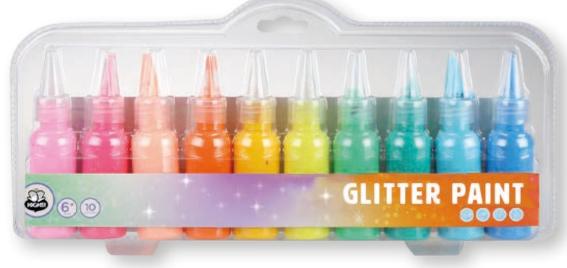

A colors

**SQUEEZE PAINT** 9 squeeze tubes 18ml each

**PACKAGING** transparent PET blister with 4C stickers

**GLITTER PAINT** 10 glitter paint tubes

**PACKAGING** transparent PET blister with 4C stickers 32x13x4cm