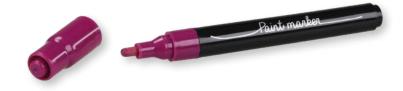

**CRAYON STICKS** 6 tubes poster paint with chalk effect

**PACKAGING** colourbox with window 14.5x14x2cm

**3D FABRIC PAINT** 6 tubes with 37ml fabric paint

**PACKAGING** backcard with blister 20.5x18cm

> **PAINT MARKERS** 8pcs paint markers with matte finish

PACKAGING colourbox with window 14x14x2cm