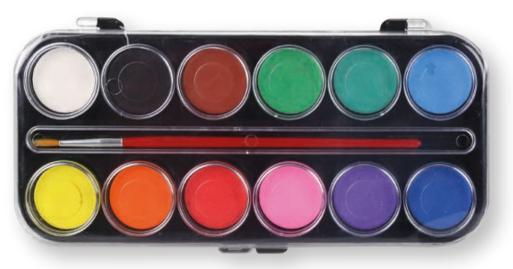

## WATERPAINT

**CONTAINS** waterpaint tablets and brush

**PACKAGING** plastic storagebox 21x11.5cm