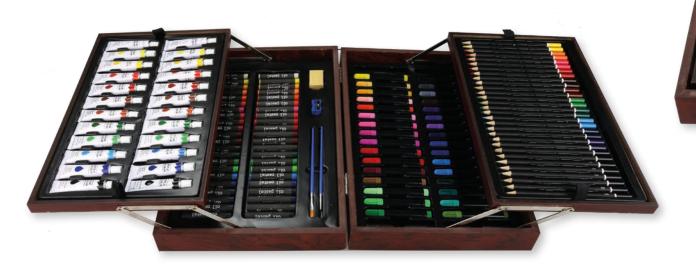

#### **COLOURING SET**

**CONTAINS** 24 paint tubes 30 HB pencils 32 markers 2 paint brushes 42 crayons eraser, sharpener

PACKAGING deluxe wooden suitcase with levels 38x25x9cm