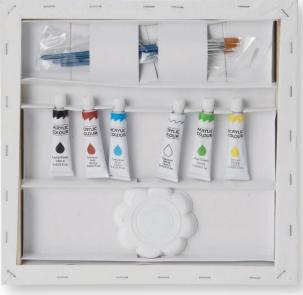

#### **CONTAINS** 1C printed canvas 3 paintbrushes 6 paint tubes blending tray

**PACKAGING** shrinkwrap with inlay 30x30cm

#### **CONTAINS** paint brush 1C printed canvas size 29,7 x 19,6cm 6 paint pots

**PACK AGING** header with polybag 36x20cm or colourbox