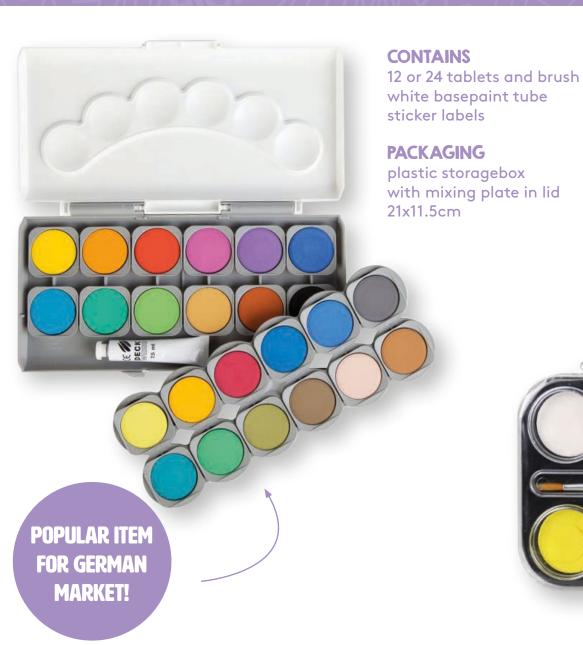

## WATERPAINT

**CONTAINS** waterpaint tablets and brush

**PACKAGING** plastic storagebox 21x11.5cm