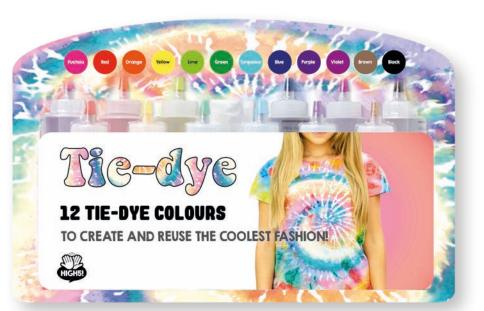

# **TIE DYE PAINT**

#### CONTAINS

1/3/5/12 bottles of tie-dye paint protective gloves elastic bands

**PACKAGING** backcard with blister 21,8x7cm/21x34cm