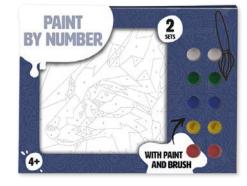

# PAINT BY NUMBER

#### **CONTAINS** 1C printed canvas 3 paintbrushes 6 paint tubes blending tray

**PACKAGING** shrinkwrap with inlay 30x30cm

#### **CONTAINS** paint brush 1C printed canvas size 29,7 x 19,6cm 6 paint pots

**PACK AGING** header with polybag 36x20cm or colourbox