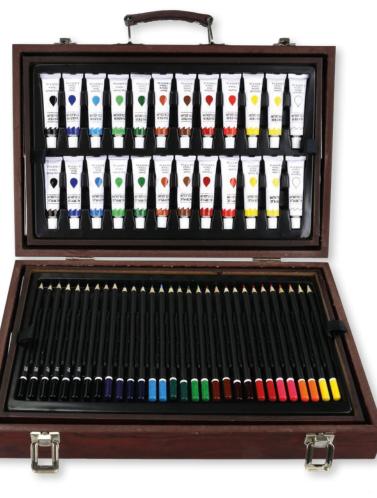

#### **COLOURING SET**

**CONTAINS** 24 paint tubes 30 HB pencils 32 markers 2 paint brushes 42 crayons eraser, sharpener

PACKAGING deluxe wooden suitcase with levels 38x25x9cm