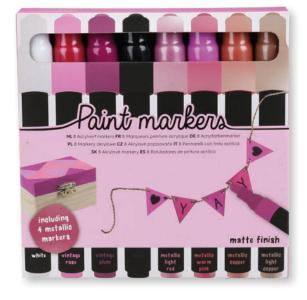

**CRAYON STICKS** 6 tubes poster paint with chalk effect

**PACKAGING** colourbox with window 14.5x14x2cm

**3D FABRIC PAINT** 6 tubes with 37ml fabric paint

**PACKAGING** backcard with blister 20.5x18cm

> **PAINT MARKERS** 8pcs paint markers with matte finish

PACKAGING colourbox with window 14x14x2cm