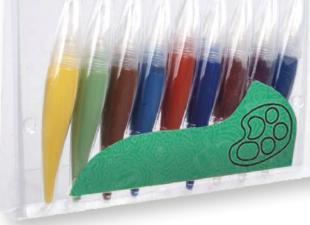

A colors

**SQUEEZE PAINT** 9 squeeze tubes 18ml each

**PACKAGING** transparent PET blister with 4C stickers

**GLITTER PAINT** 10 glitter paint tubes

**PACKAGING** transparent PET blister with 4C stickers 32x13x4cm