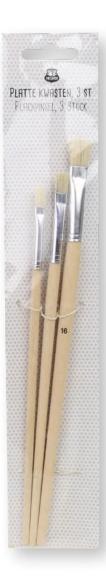

#### BRUSHES

#### CONTAINS

various sizes paintbrushes with flat or round bristles

**PACKAGING** backcard with polybag