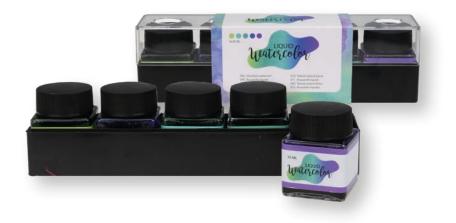

#### LIQUID WATERPAINT

FOR AQUAREL EFFECT, MIXING AND FLOODING COLOURS

Corcertra

Watere

Colalt Blu

**CONTAINS** 5 bottles with 30ml concentrated waterpaint

**PACKAGING** deluxe storage box with banderol

**CONTAINS** 6 bottles with

15ml concentrated waterpaint