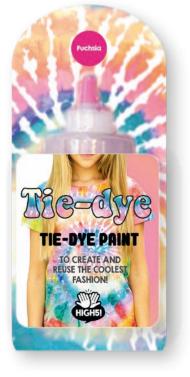

# **TIE DYE PAINT**

#### CONTAINS

1/3/5/12 bottles of tie-dye paint protective gloves elastic bands

**PACKAGING** backcard with blister 21,8x7cm/21x34cm