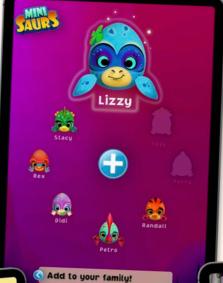

#### **ONLINE APPLICATION**

**LEARN WHILE** 

**WATCHING MINI** 

**SAURS VIDEOS** 

UNLOCK YOUR
FAVOURITE
CHARACTERS
TO WATCH VIDEOS,
PLAY AND LEARN!

DISCOVER MORE ABOUT THESE MINI SAURS AND THEIR FAMILIES

DOWNLOAD THE APP ON YOUR PHONE OR TABLET!