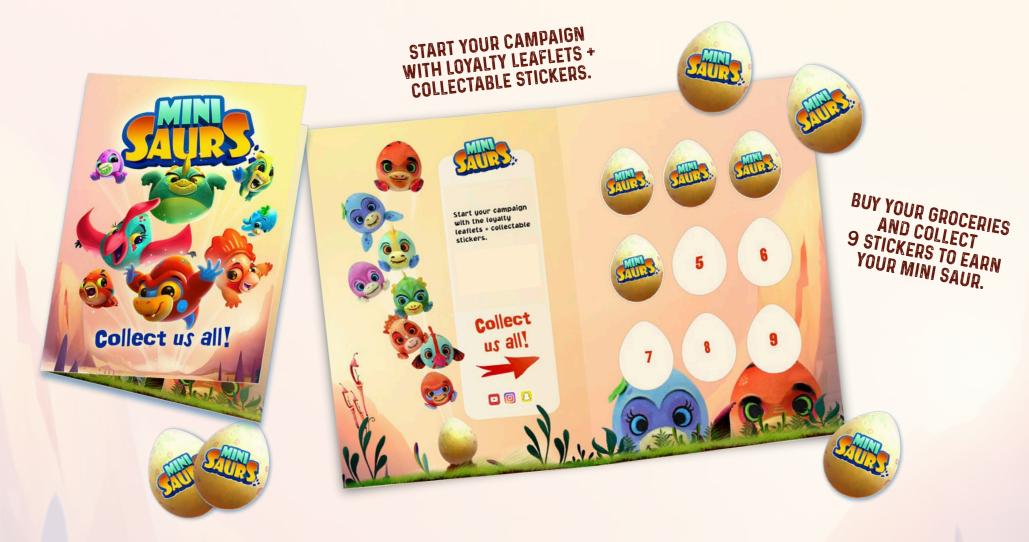

### LOYALTY CAMPAIGN





APPLICATION TO EXTEND THE CAMPAIGN!



AWESOME SAUR PLUSH IN 8 DIFFERENT DESIGNS!



# **LOYALTY REWARDS**





LIZZY

PETRO

### LOYALTY LEAFLET + STICKERS





## OFFLINE MATERIAL



#### **ONLINE APPLICATION**















**SCAN YOUR MINI SAURS** CODE!







COLLECT THEM ALL AND LEARN ABOUT THERE FAMILIES!



#### **ONLINE APPLICATION**











**LEARN WHILE** 

**WATCHING MINI** 

**SAURS VIDEOS** 

UNLOCK YOUR
FAVOURITE
CHARACTERS
TO WATCH VIDEOS,
PLAY AND LEARN!



DISCOVER MORE ABOUT THESE MINI SAURS AND THEIR FAMILIES



DOWNLOAD THE APP ON YOUR PHONE OR TABLET!

ENDLESS
GAMING FUN AND
CHALLENGE ALL
YOUR FRIENDS!

+80

23075