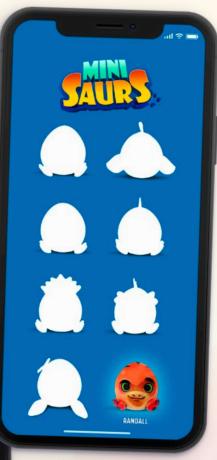

#### **ONLINE APPLICATION**

**LEARN WHILE** 

**WATCHING MINI** 

**SAURS VIDEOS** 

UNLOCK YOUR
FAVOURITE
CHARACTERS
TO WATCH VIDEOS,
PLAY AND LEARN!

DISCOVER MORE ABOUT THESE MINI SAURS AND THEIR FAMILIES

DOWNLOAD THE APP ON YOUR PHONE OR TABLET!