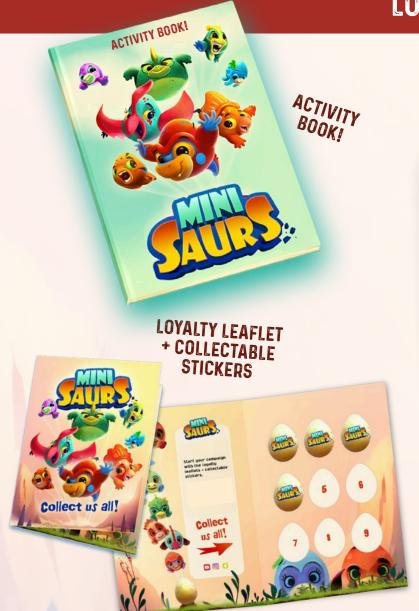

### LOYALTY CAMPAIGN





APPLICATION TO EXTEND THE CAMPAIGN!



AWESOME SAUR PLUSH IN 8 DIFFERENT DESIGNS!



# **LOYALTY REWARDS**





LIZZY

PETRO

### LOYALTY LEAFLET + STICKERS





## OFFLINE MATERIAL



#### **ONLINE APPLICATION**















**SCAN YOUR MINI SAURS** CODE!







COLLECT THEM ALL AND LEARN ABOUT THERE FAMILIES!



#### **ONLINE APPLICATION**











**LEARN WHILE** 

**WATCHING MINI** 

**SAURS VIDEOS** 

UNLOCK YOUR
FAVOURITE
CHARACTERS
TO WATCH VIDEOS,
PLAY AND LEARN!



DISCOVER MORE ABOUT THESE MINI SAURS AND THEIR FAMILIES



DOWNLOAD THE APP ON YOUR PHONE OR TABLET!

ENDLESS
GAMING FUN AND
CHALLENGE ALL
YOUR FRIENDS!

+80

23075