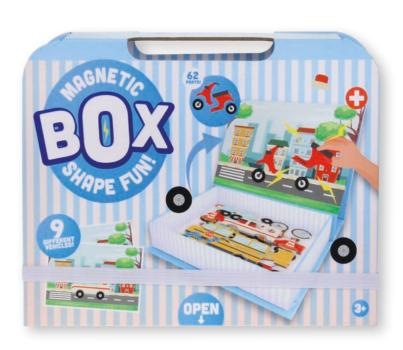

#### **CONTAINS**

62pcs magnetic shapes to assemble 9 vehicles

### **PACKAGING**

23 x 18,5 x 5,5 cm magnetic box with handle

/eemarktstraat 20 5038 CV Tilburg The Netherlands

nfo@high5products.com [el: +31 (0)13 20 70 850