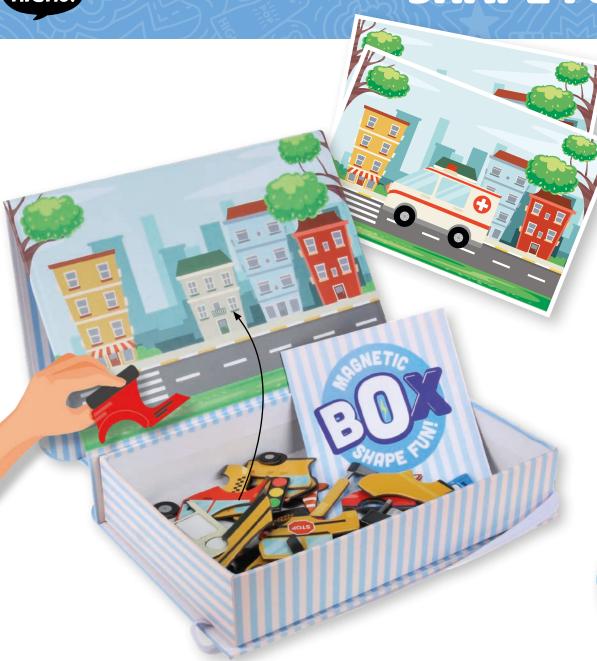

#### **CONTAINS**

62pcs magnetic shapes to assemble 9 vehicles

### **PACKAGING**

23 x 18,5 x 5,5 cm magnetic box with handle

/eemarktstraat 20 5038 CV Tilburg The Netherlands

nfo@high5products.com [el: +31 (0)13 20 70 850