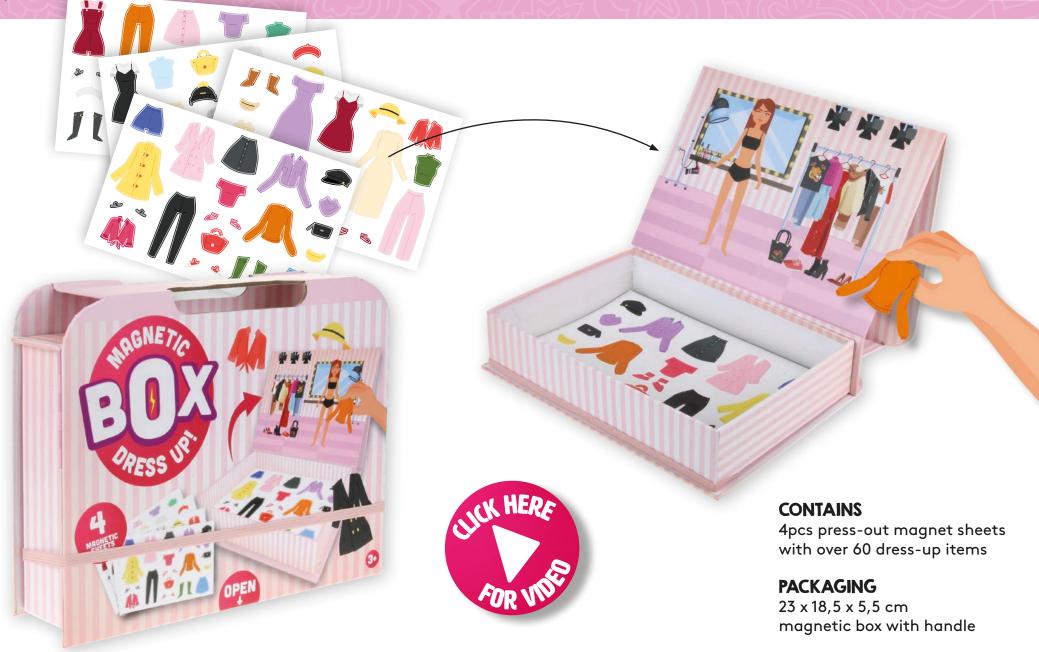

# DRESS UP!

#### **CONTAINS**

62pcs magnetic shapes to assemble 9 vehicles

### **PACKAGING**

23 x 18,5 x 5,5 cm magnetic box with handle

/eemarktstraat 20 5038 CV Tilburg The Netherlands

nfo@high5products.com [el: +31 (0)13 20 70 850