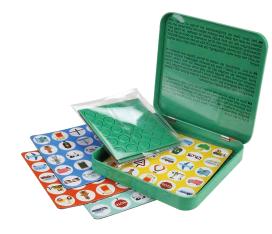

# Magnet games

**PACKAGING** tin storage box 15x15x2cm

### CONTENT

magnetic games; bingo cards and tokens checkers tangram shapes tic-tac-toe tokens