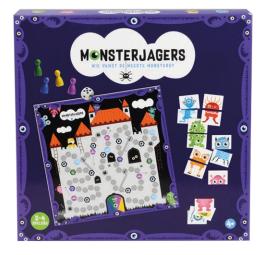

#### PACKAGING colourbox 21,5x21,5x3cm

**CONTENT** boardgame 42x42cm 4 pawns, dice gamecards

PACKAGING colourbox 21,5x21,5x3cm

CONTENT

boardgame 42x42cm 4 pawns, dice gamecards

Veemarktstraat 20 5038 CV Tilburg The Netherlands