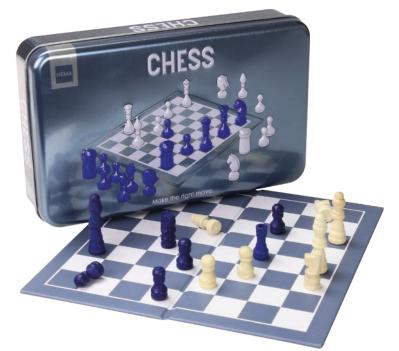

## Classics

#### PACKAGING

deluxe tin storage box with embossed printing 19,5x12,5x4,5cm

#### CONTENT

32 chess pieces chess board