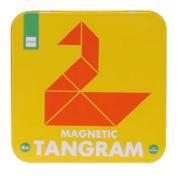

# Magnet games

**PACKAGING** tin storage box 15x15x2cm

### CONTENT

magnetic games; bingo cards and tokens checkers tangram shapes tic-tac-toe tokens