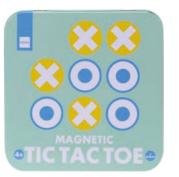

# Magnet games

**PACKAGING** tin storage box 15x15x2cm

### CONTENT

magnetic games; bingo cards and tokens checkers tangram shapes tic-tac-toe tokens