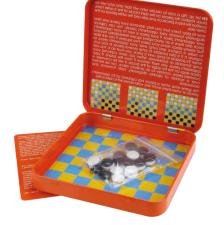

# Magnet games

**PACKAGING** tin storage box 15x15x2cm

### CONTENT

magnetic games; bingo cards and tokens checkers tangram shapes tic-tac-toe tokens