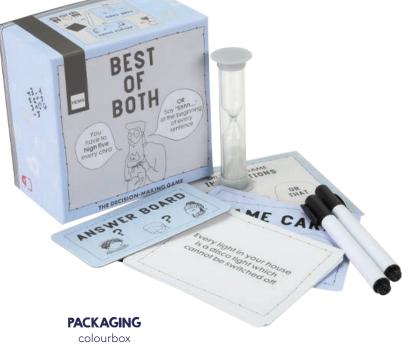

#### CONTENT

wooden game board 64 xl beads

**CONTENT** gamecards hourglass erasable markers, felt sheets, tokens

PACKAGING colourbox with foil printing 10,5x10,5x6cm

**CONTENT** 48 beercoasters with challenges and puzzles