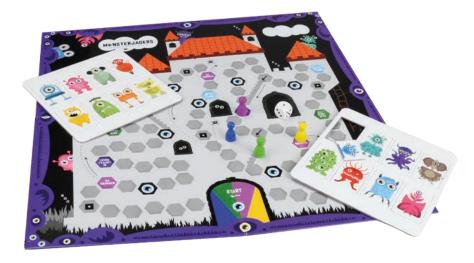

# **Board games**

#### PACKAGING colourbox 21,5x21,5x3cm

**CONTENT** boardgame 42x42cm 4 pawns, dice gamecards

PACKAGING colourbox 21,5x21,5x3cm

CONTENT

boardgame 42x42cm 4 pawns, dice gamecards

Veemarktstraat 20 5038 CV Tilburg The Netherlands