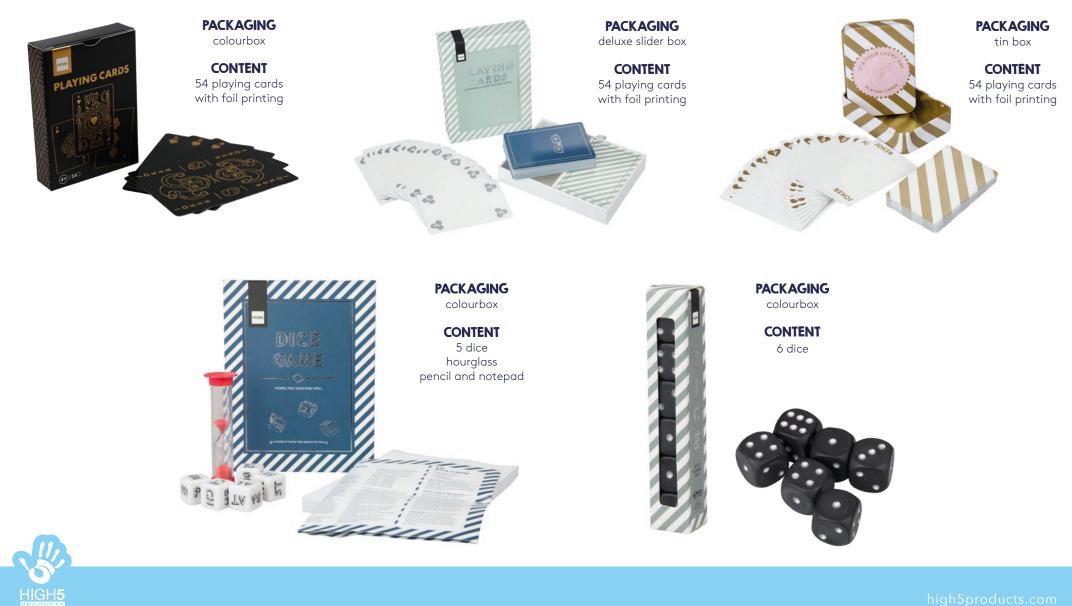

### **Cards & Dice**

# Magnet games

**PACKAGING** tin storage box 15x15x2cm

### CONTENT

magnetic games; bingo cards and tokens checkers tangram shapes tic-tac-toe tokens