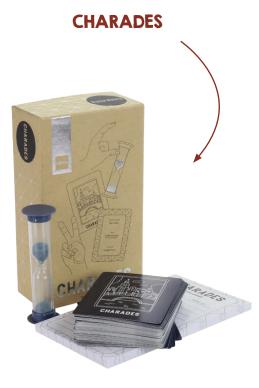

#### **PACKAGING** kraft box with foil print 19x15x4cm

### CONTENT

game cards dice, paddles

**PACKAGING** kraft box with foil print 19x15x4cm

**CONTENT** game cards hourglass notepad INVISIBLE DRAWING GAME

PACKAGING kraft box with foil print 19x15x4cm