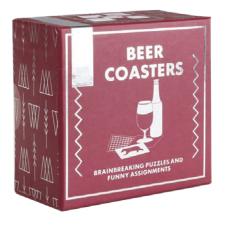

#### CONTENT

wooden game board 64 xl beads

**CONTENT** gamecards hourglass erasable markers, felt sheets, tokens

PACKAGING colourbox with foil printing 10,5x10,5x6cm

**CONTENT** 48 beercoasters with challenges and puzzles