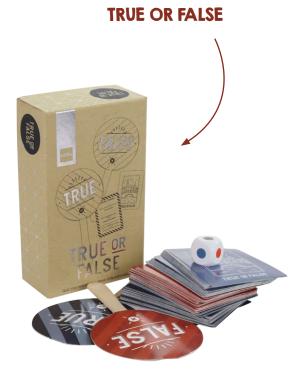

#### **PACKAGING** kraft box with foil print 19x15x4cm

### CONTENT

game cards dice, paddles

**PACKAGING** kraft box with foil print 19x15x4cm

**CONTENT** game cards hourglass notepad INVISIBLE DRAWING GAME

PACKAGING kraft box with foil print 19x15x4cm