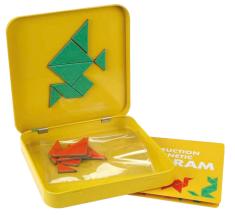

# Magnet games

**PACKAGING** tin storage box 15x15x2cm

### CONTENT

magnetic games; bingo cards and tokens checkers tangram shapes tic-tac-toe tokens