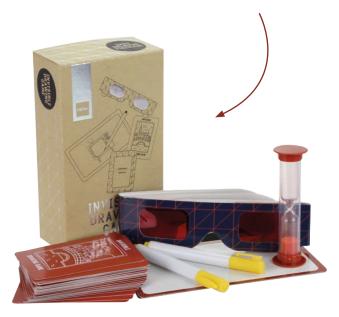

### CONTENT

game cards dice, paddles

**PACKAGING** kraft box with foil print 19x15x4cm

**CONTENT** game cards hourglass notepad INVISIBLE DRAWING GAME

PACKAGING kraft box with foil print 19x15x4cm

### CONTENT

game cards hourglass paper glasses erasable markers

PACKAGING colourbox 10,5x10,5x6cm