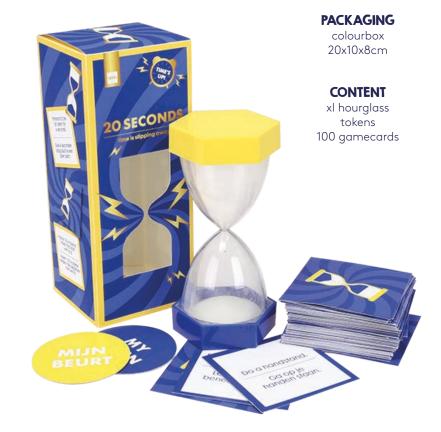

### CONTENT

game cards dice, paddles

**PACKAGING** kraft box with foil print 19x15x4cm

**CONTENT** game cards hourglass notepad INVISIBLE DRAWING GAME

PACKAGING kraft box with foil print 19x15x4cm