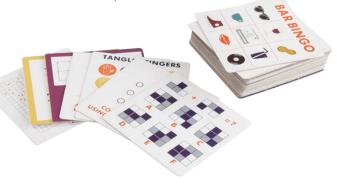

### CONTENT

game cards dice, paddles

**PACKAGING** kraft box with foil print 19x15x4cm

**CONTENT** game cards hourglass notepad INVISIBLE DRAWING GAME

PACKAGING kraft box with foil print 19x15x4cm