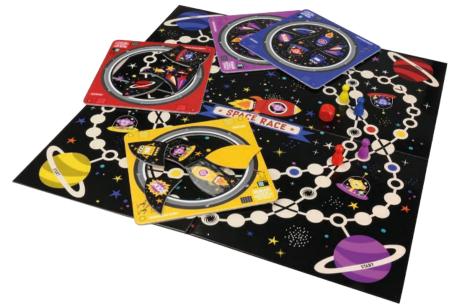

# **Board games**

#### PACKAGING colourbox 21,5x21,5x3cm

**CONTENT** boardgame 42x42cm 4 pawns, dice gamecards

PACKAGING colourbox 21,5x21,5x3cm

CONTENT

boardgame 42x42cm 4 pawns, dice gamecards

Veemarktstraat 20 5038 CV Tilburg The Netherlands