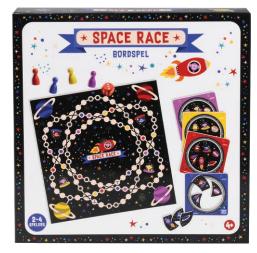

# **Board games**

#### PACKAGING colourbox 21,5x21,5x3cm

**CONTENT** boardgame 42x42cm 4 pawns, dice gamecards

PACKAGING colourbox 21,5x21,5x3cm

CONTENT

boardgame 42x42cm 4 pawns, dice gamecards

Veemarktstraat 20 5038 CV Tilburg The Netherlands