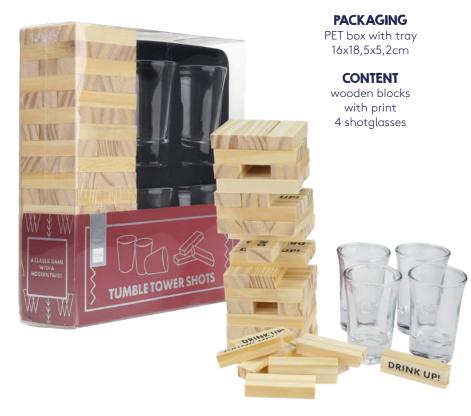

CKAGING

deluxe tin storage box with embossed printing

#### CONTENT

wooden game board 64 xl beads





**CONTENT** gamecards hourglass erasable markers, felt sheets, tokens



PACKAGING colourbox with foil printing 10,5x10,5x6cm



**CONTENT** 48 beercoasters with challenges and puzzles









#### **PACKAGING** kraft box with foil print 19x15x4cm

### CONTENT

game cards dice, paddles



**PACKAGING** kraft box with foil print 19x15x4cm

**CONTENT** game cards hourglass notepad INVISIBLE DRAWING GAME



PACKAGING kraft box with foil print 19x15x4cm

### CONTENT

game cards hourglass paper glasses erasable markers





PACKAGING colourbox 10,5x10,5x6cm

### CONTENT

game cards headbands hourglass, tokens



colourbox 10,5x10,5x6cm

### CONTENT

game cards hourglass erasable markers









high5products.com

# **Board games**



#### PACKAGING colourbox 21,5x21,5x3cm

**CONTENT** boardgame 42x42cm 4 pawns, dice gamecards



PACKAGING colourbox 21,5x21,5x3cm

CONTENT

boardgame 42x42cm 4 pawns, dice gamecards











Veemarktstraat 20 5038 CV Tilburg The Netherlands

info@high5products.com tel: +31 (0)13 20 70 850 fax: +31 (0)13 20 70 851

contact us for more information!