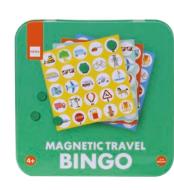

# Magnet games

**PACKAGING** tin storage box 15x15x2cm

### CONTENT

magnetic games; bingo cards and tokens checkers tangram shapes tic-tac-toe tokens