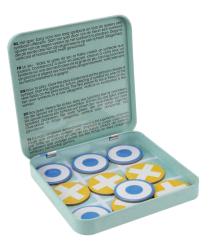

# Magnet games

**PACKAGING** tin storage box 15x15x2cm

### CONTENT

magnetic games; bingo cards and tokens checkers tangram shapes tic-tac-toe tokens