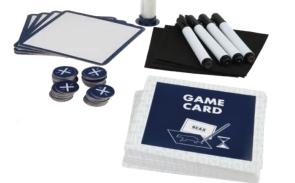

#### CONTENT

wooden game board 64 xl beads

**CONTENT** gamecards hourglass erasable markers, felt sheets, tokens

PACKAGING colourbox with foil printing 10,5x10,5x6cm

**CONTENT** 48 beercoasters with challenges and puzzles