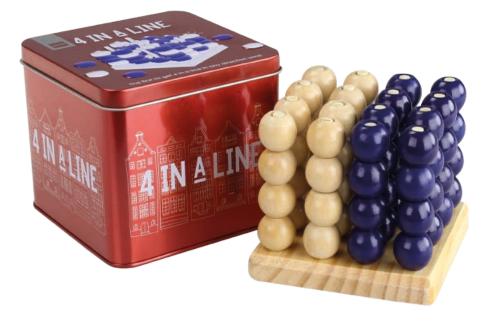

#### PACKAGING

deluxe tin storage box with embossed printing

#### CONTENT

wooden game board 64 xl beads

**CONTENT** gamecards hourglass erasable markers, felt sheets, tokens

PACKAGING colourbox with foil printing 10,5x10,5x6cm

**CONTENT** 48 beercoasters with challenges and puzzles