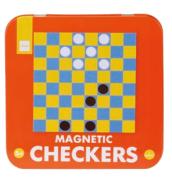

# Magnet games

**PACKAGING** tin storage box 15x15x2cm

### CONTENT

magnetic games; bingo cards and tokens checkers tangram shapes tic-tac-toe tokens