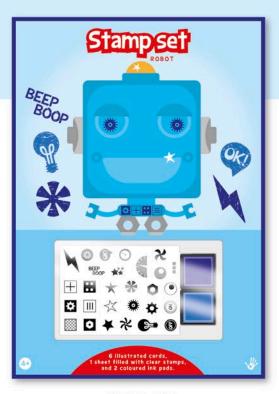

#### STAMP SET ROBOT

6 illustrated images
1 sheet with clear stamps
2 coloured ink pads
package size 25 x 10 cm