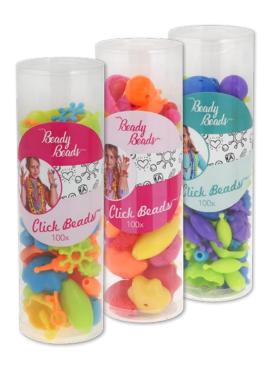

#### **BEADY BEADS**DISC BEADS

packaging: 13 x 9 x 3,5 cm contains: disc beads, charm, tassles, round beads

Make your own colourful jewellery with click beads!
There are many different colours and shapes, just select your favourites, click together and wear.

#### **BEADY BEADS**CLICK BEADS BOX

packaging: 24 x 18 x 24,5 cm 250 clickbeads

With mirror inside the box!

**BEADY BEADS FACET BEADS** 

**BEADY BEADS** FLOWER BEADS

**BEADY BEADS HEXAGON WOOD** 

**BEADY BEADS** MARBLE BEADS