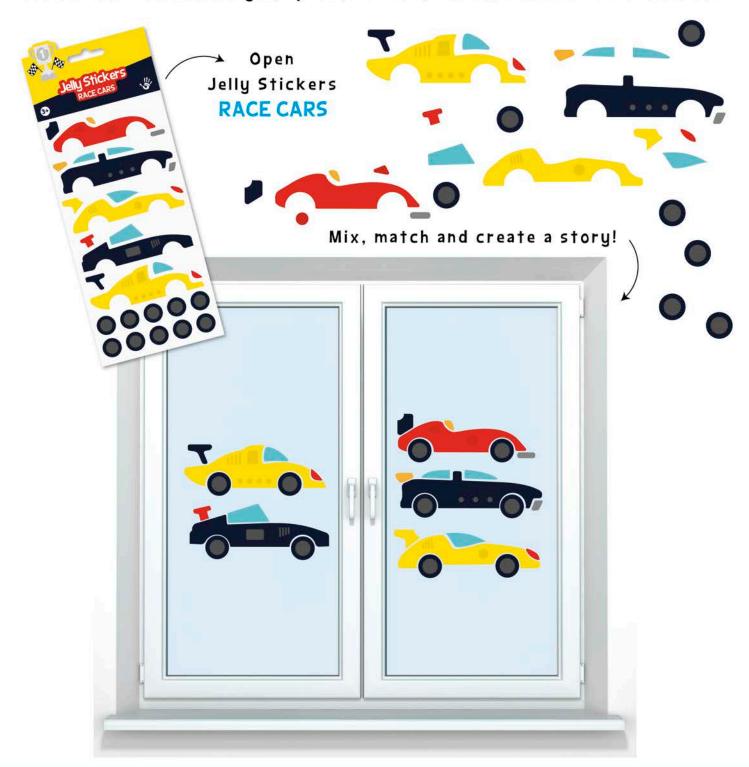

JELLY STICKERS
VEHICLES
1 jelly sticker sheet
package size 25 x 10 cm

JELLY STICKERS
RACE CARS
1 jelly sticker sheet
package size 25 x 10 cm