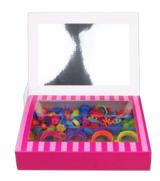

#### **BEADY BEADS**

NAME BRACELET BOX

packaging: 11 x 20 x 2,4 cm contains: letter beads, round beads, disc beads, cord.