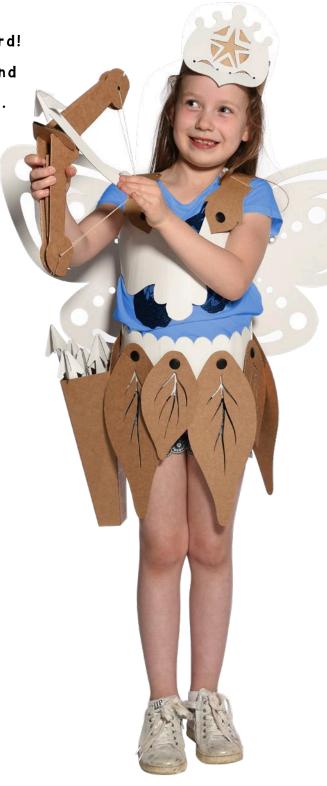

## Cardboard Fairy Costume

Build your own fairy costume out of cardboard!

This set contains pre-cut cardboard parts and easy to use rivets to assemble the costume.

Adjustable size for 5-9 years.

Easy to assemble and fun to wear!

package size: 43 x 31 x 5 cm

Building only takes about 30 minutes

Click-and-ready Rivets to connect

The foam fun animals and are designed with an eye for detail.

Together all loose parts make a magnificent 3D figure. Putting it together is easy. Press out all foam elements and put the parts together one by one. The back of the package clearly explains how to assemble the foam animal.