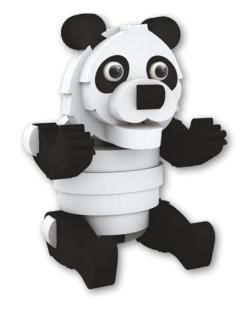

#### **FOAM FUN**

PAULA THE PANDA packaging: 25 x 22 x 4,5 cm

> contains: 19 foam pieces

assembled size: 10 x 15,5 x 10 cm

Create custom name bracelets for yourself, friends or family. Make the bracelets exactly how you like it! Be creative, enjoy!