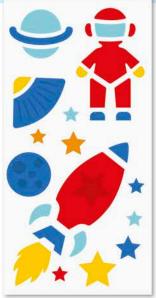

JELLY STICKERS
SPACE
1 jelly sticker sheet
package size 25 x 10 cm

Jely Stickers
3 VEHICLES
3

Jely Stickers
RACE CARS
RACE CARS

JELLY STICKERS
SEA LIFE
1 jelly sticker sheet
package size 25 x 10 cm

JELLY STICKERS
ROBOT
1 jelly sticker sheet
package size 25 x 10 cm