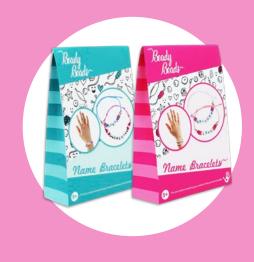

#### **FOAM FUN**

PAULA THE PANDA packaging: 25 x 22 x 4,5 cm

> contains: 19 foam pieces

assembled size: 10 x 15,5 x 10 cm

Create custom name bracelets for yourself, friends or family. Make the bracelets exactly how you like it! Be creative, enjoy!

#### BEADY BEADS

NAME BRACELET PURSE

packaging: 13 x 9 x 3,5 cm contains: letter beads, round beads, disc beads, cord.

#### **BEADY BEADS**

NAME BRACELET BOX

packaging: 11 x 20 x 2,4 cm contains: letter beads, round beads, disc beads, cord.

#### BEADY BEADS NAME BRACELET XXL

packaging: 25,5 x 20 x 3,4 cm contains: letter beads, round beads, weaving wheel, cord.

#### **BEADY BEADS**DISC BEADS

packaging: 13 x 9 x 3,5 cm contains: disc beads, charm, tassles, round beads

Make your own colourful jewellery with click beads!
There are many different colours and shapes, just select your favourites, click together and wear.