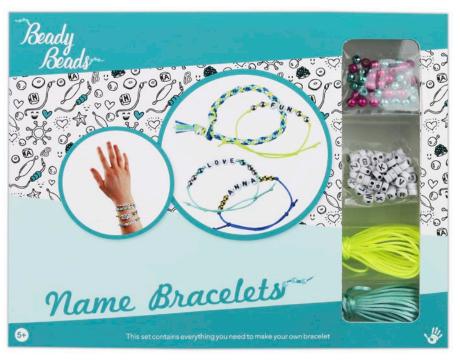

#### **FOAM FUN**

PAULA THE PANDA packaging: 25 x 22 x 4,5 cm

> contains: 19 foam pieces

assembled size: 10 x 15,5 x 10 cm

Create custom name bracelets for yourself, friends or family. Make the bracelets exactly how you like it! Be creative, enjoy!

#### BEADY BEADS

NAME BRACELET PURSE

packaging: 13 x 9 x 3,5 cm contains: letter beads, round beads, disc beads, cord.

#### **BEADY BEADS**

NAME BRACELET BOX

packaging: 11 x 20 x 2,4 cm contains: letter beads, round beads, disc beads, cord.

#### BEADY BEADS NAME BRACELET XXL

packaging: 25,5 x 20 x 3,4 cm contains: letter beads, round beads, weaving wheel, cord.