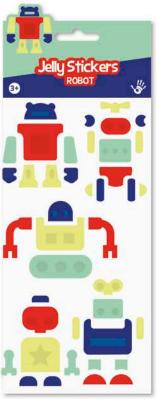

JELLY STICKERS
SPACE
1 jelly sticker sheet
package size 25 x 10 cm

Jely Stickers
3 VEHICLES
3

Jely Stickers
RACE CARS
RACE CARS

JELLY STICKERS
SEA LIFE
1 jelly sticker sheet
package size 25 x 10 cm

JELLY STICKERS
ROBOT
1 jelly sticker sheet
package size 25 x 10 cm