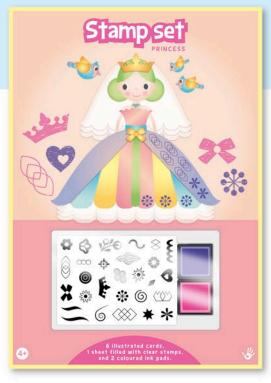

## Stampset

Bring your artwork to life with these beautiful stamp sets!

A set comes with 6 illustrated images and a sheet filled with clear stamps. The ink pads allow you to experiment with patterns and colours while creating incredible art.

Now available: Princess, Robot, Fashion girls and race cars.

#### **STAMP SET** PRINCESS

6 illustrated images
1 sheet with clear stamps
2 coloured ink pads
package size 25 x 10 cm