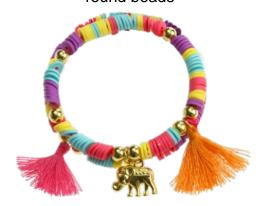

#### **BEADY BEADS**DISC BEADS

packaging: 13 x 9 x 3,5 cm contains: disc beads, charm, tassles, round beads

Make your own colourful jewellery with click beads!
There are many different colours and shapes, just select your favourites, click together and wear.