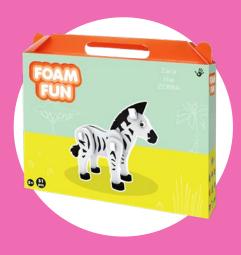

#### **FOAM FUN**

ZARA THE ZEBRA

packaging: 25 x 22 x 4,5 cm

contains: 31 foam pieces

assembled size: 22,5 x 18 x 7,5 cm