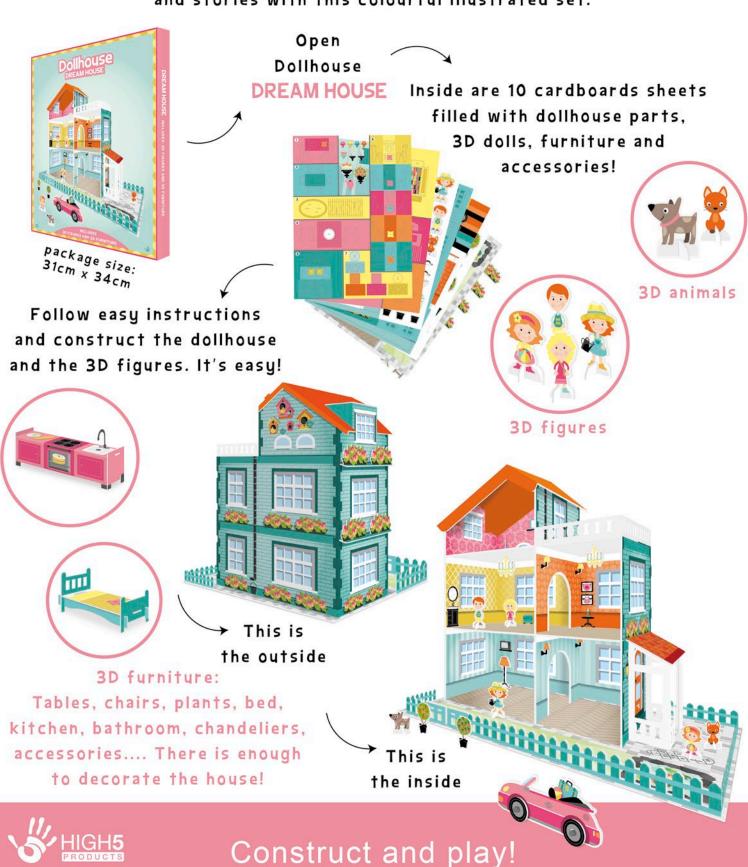

### Dollhouse DREAM HOUSE

The perfect cardboard DollHouse set Have great fun creating adventures and stories with this colourful illustrated set.