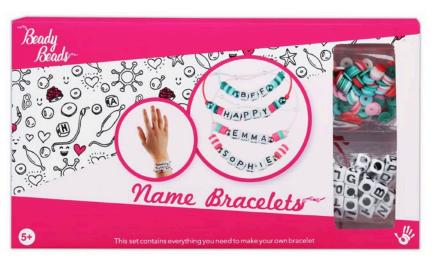

#### **FOAM FUN**

PAULA THE PANDA packaging: 25 x 22 x 4,5 cm

> contains: 19 foam pieces

assembled size: 10 x 15,5 x 10 cm

Create custom name bracelets for yourself, friends or family. Make the bracelets exactly how you like it! Be creative, enjoy!

#### **BEADY BEADS**

NAME BRACELET BOX

packaging: 11 x 20 x 2,4 cm contains: letter beads, round beads, disc beads, cord.