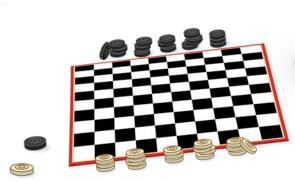

MINI GAMES IN A MATCHBOX. 5 **NEW** GAMES AVAILABLE!

MATCHBOX FUN CHECKERS Gameboard, 24 stones

MATCHBOX FUN MATCH IT GAME 46 cards.

MATCHBOX FUN TANGRAM 7 tangram pieces

MATCHBOX FUN TIC TAC TOE