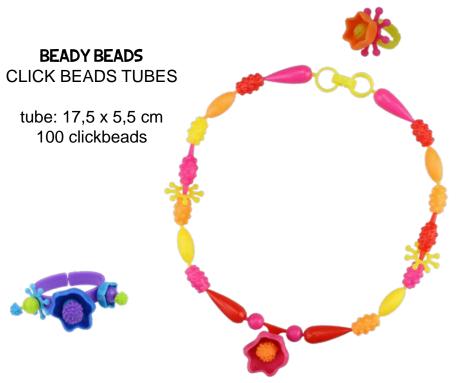

#### **BEADY BEADS**DISC BEADS

packaging: 13 x 9 x 3,5 cm contains: disc beads, charm, tassles, round beads

Make your own colourful jewellery with click beads!
There are many different colours and shapes, just select your favourites, click together and wear.

#### **BEADY BEADS**CLICK BEADS BOX

packaging: 24 x 18 x 24,5 cm 250 clickbeads

With mirror inside the box!

**BEADY BEADS FACET BEADS** 

**BEADY BEADS** FLOWER BEADS

**BEADY BEADS HEXAGON WOOD** 

**BEADY BEADS** MARBLE BEADS