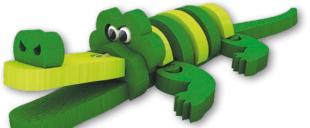

#### **FOAM FUN**CARL THE CROCODILE

packaging: 25 x 22 x 4,5 cm

contains: 23 foam pieces

assembled size: 29,5 x 6 x 12,5 cm