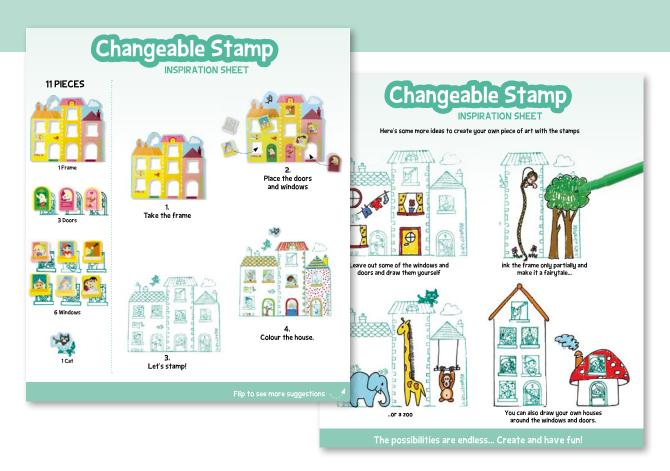

## Changeable Stamp

One stamp with endless possibilities!

Swap the different parts to create a new stamp over and over again, or use them separately and make them part of your drawings.

Each set includes an inspirationsheet and inkpad.

#### CHANGEABLE STAMP

HOUSE
11 stamps
1 inkpad
1 inspiration sheet
package size 15,3 x 9 cm