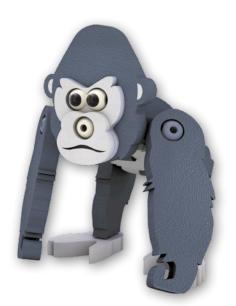

#### **FOAM FUN**

**GORDON THE GORILLA** 

packaging: 25 x 22 x 4,5 cm

contains: 18 foam pieces

assembled size: 14 x 14,5 x 11,5 cm