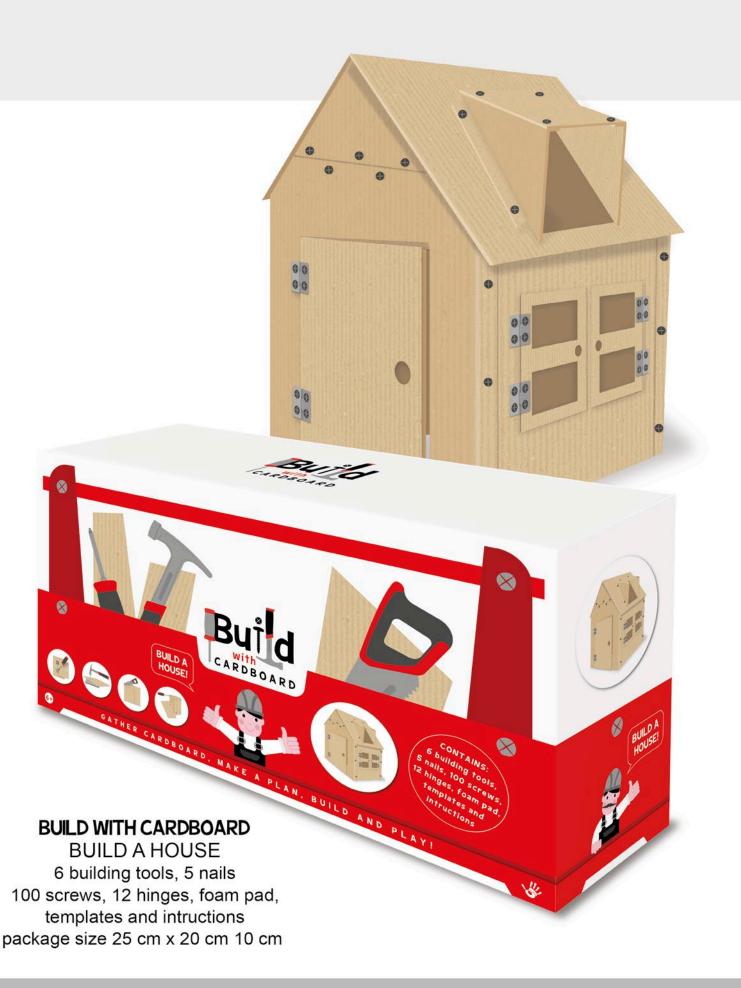

#### DOLLHOUSE

FARM HOUSE cardboard dollhouse 2 cardboard floors 1 sheet with 3D figures package size 30 x 24 cm

Transform cardboard into a house with this exciting BUILD WITH CARDBOARD set.

Just gather cardboard, make a plane, build and play! This set contains real
tools which makes it easy to saw, screw, cut and fold. Find tips and tricks in the
instructions for getting started with your cardboard project.