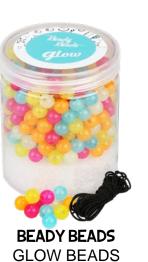

#### **BEADY BEADS**CLICK BEADS BOX

packaging: 24 x 18 x 24,5 cm 250 clickbeads

With mirror inside the box!

**BEADY BEADS FACET BEADS** 

**BEADY BEADS** FLOWER BEADS

**BEADY BEADS HEXAGON WOOD** 

**BEADY BEADS** MARBLE BEADS