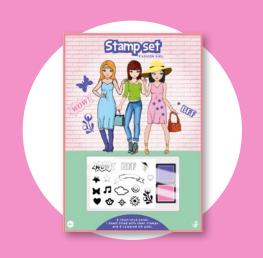

## Stampset

Bring your artwork to life with these beautiful stamp sets!

A set comes with 6 illustrated images and a sheet filled with clear stamps. The ink pads allow you to experiment with patterns and colours while creating incredible art.

Now available: Princess, Robot, Fashion girls and race cars.

#### STAMP SET FASHION GIRLS

6 illustrated images
1 sheet with clear stamps
2 coloured ink pads
package size 25 x 10 cm