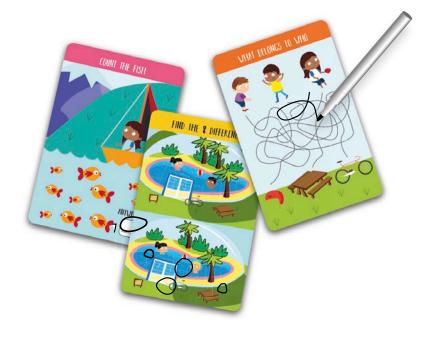

### GAME CARDS ON-THE-GO

24 Games in a pocket-size box to play wherever you want!

Play in the car, on the plane, on a boat.

Take them with you and travelling will never be boring again

The set comes wit a marker with erasable ink

#### **GAME CARDS ON-THE-GO**

24 cards 1 marker with erasable ink package size 10,5 x 14,5 x 3 cm

WORD SEARCH

RESELDE - DEIMEN - SPEEN - VESSEE
 FERNO - DECEMBER - VESSEE - VESSEE
 FERNO - DECEMBER - VESSEE - V