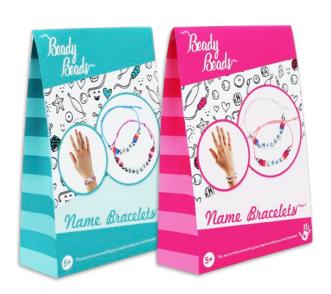

#### **FOAM FUN**

PAULA THE PANDA packaging: 25 x 22 x 4,5 cm

> contains: 19 foam pieces

assembled size: 10 x 15,5 x 10 cm

Create custom name bracelets for yourself, friends or family. Make the bracelets exactly how you like it! Be creative, enjoy!

#### BEADY BEADS

NAME BRACELET PURSE

packaging: 13 x 9 x 3,5 cm contains: letter beads, round beads, disc beads, cord.

#### **BEADY BEADS**

NAME BRACELET BOX

packaging: 11 x 20 x 2,4 cm contains: letter beads, round beads, disc beads, cord.

#### BEADY BEADS NAME BRACELET XXL

packaging: 25,5 x 20 x 3,4 cm contains: letter beads, round beads, weaving wheel, cord.