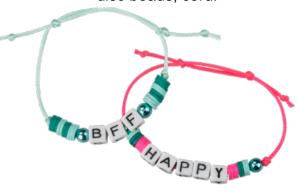

#### **FOAM FUN**

PAULA THE PANDA packaging: 25 x 22 x 4,5 cm

> contains: 19 foam pieces

assembled size: 10 x 15,5 x 10 cm

Create custom name bracelets for yourself, friends or family. Make the bracelets exactly how you like it! Be creative, enjoy!