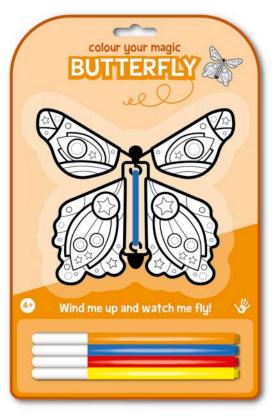

### colour your magic

# BUITERFLY

Colour your butterfly and see how far your Wind-Up Butterfly can fly!

Use again and again. This rubber band powered flying toy

will keep kids busy for hours. Easy to wind and release.

#### **COLOUR YOUR MAGIC BUTTERFLY**

paper wind up butterfly 1 elastic band, 4 markers package size 17 x 26 cm