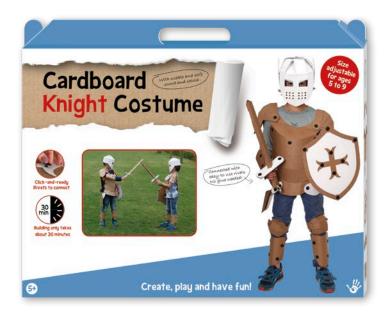

Cardboard Knight Costume

Build your own knight costume out of cardboard!

This set contains pre-cut cardboard parts and
easy to use rivets to assemble the costume.

Adjustable size for 5-9 years.

Easy to assemble and fun to wear!

package size: 43 x 31 x 5 cm

Building only takes about 30 minutes

Click-and-ready Rivets to connect

visor can be

worn up or down