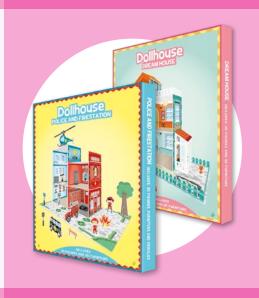

### Dollhouse DREAM HOUSE

The perfect cardboard DollHouse set Have great fun creating adventures and stories with this colourful illustrated set.

### Dolhouse POLICE AND FIRESTATION

The perfect cardboard DollHouse set! Have great fun creating adventures and stories with this colourful illustrated set.