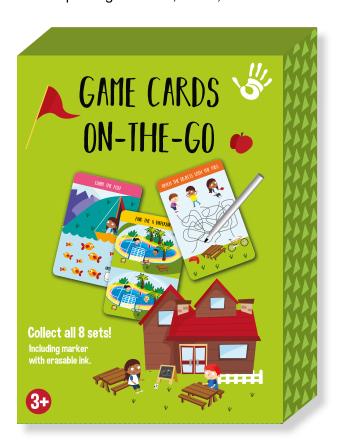

### GAME CARDS ON-THE-GO

24 Games in a pocket-size box to play wherever you want!

Play in the car, on the plane, on a boat.

Take them with you and travelling will never be boring again

The set comes wit a marker with erasable ink

#### **GAME CARDS ON-THE-GO**

24 cards 1 marker with erasable ink package size 10,5 x 14,5 x 3 cm

WORD SEARCH

RESELDE - DEIMEN - SPEEN - VESSEE
 FERNO - DECEMBER - VESSEE - VESSEE
 FERNO - DECEMBER - VESSEE - V