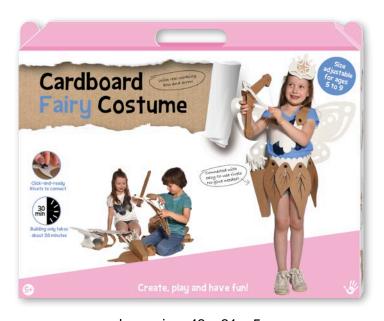

## Cardboard Fairy Costume

Build your own fairy costume out of cardboard!

This set contains pre-cut cardboard parts and easy to use rivets to assemble the costume.

Adjustable size for 5-9 years.

Easy to assemble and fun to wear!

package size: 43 x 31 x 5 cm

Building only takes about 30 minutes

Click-and-ready Rivets to connect

The foam fun animals and are designed with an eye for detail.

Together all loose parts make a magnificent 3D figure. Putting it together is easy. Press out all foam elements and put the parts together one by one. The back of the package clearly explains how to assemble the foam animal.