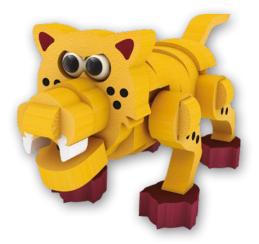

#### FOAM FUN

LEONARD THE LEOPARD

packaging: 25 x 22 x 4,5 cm

contains: 24 foam pieces

assembled size: 22 x 9,7 x 9 cm