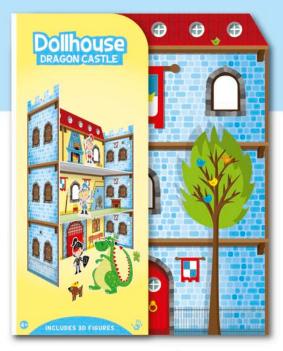

## Dollhouse

The perfect portable cardboard DollHouse set. Have great fun creating adventures and stories with these colourful sets. Stimulates imagination!

Now available: Dragon castle, Princess castle, Town house and Farm house

#### **DOLLHOUSE**

DRAGON CASTLE cardboard dollhouse 2 cardboard floors 1 sheet with 3D figures package size 30 x 24 cm