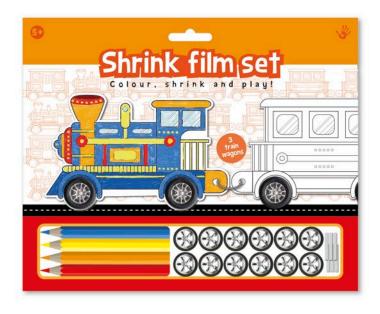

### Shrink film set

#### VEHICLES

Make a variety of vehicles from Shrink Film!

Just colour, bake, shrink and play!

Now available: Girl vehicles, Race cars, Train and emergency cars

#### SHRINK FILM SET

**TRAIN** 

3 preprinted shrink film sheets
12 connectable wheels
4 coloured pencils
package size 24,5 x 20 cm