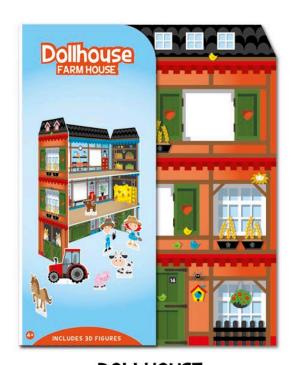

## Dollhouse

The perfect portable cardboard DollHouse set. Have great fun creating adventures and stories with these colourful sets. Stimulates imagination!

Now available: Dragon castle, Princess castle, Town house and Farm house

#### DOLLHOUSE

FARM HOUSE cardboard dollhouse 2 cardboard floors 1 sheet with 3D figures package size 30 x 24 cm

Transform cardboard into a house with this exciting BUILD WITH CARDBOARD set.

Just gather cardboard, make a plane, build and play! This set contains real
tools which makes it easy to saw, screw, cut and fold. Find tips and tricks in the
instructions for getting started with your cardboard project.