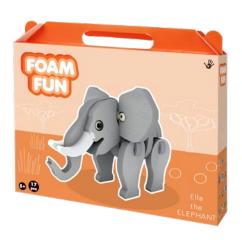

#### **FOAM FUN**

ELLA THE ELEPHANT

packaging: 25 x 22 x 4,5 cm

contains: 17 foam pieces

assembled size: 20 x 16 x 12,5 cm