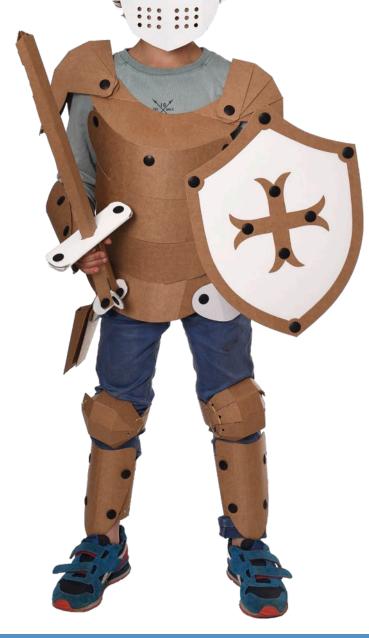

Cardboard Knight Costume

Build your own knight costume out of cardboard!

This set contains pre-cut cardboard parts and
easy to use rivets to assemble the costume.

Adjustable size for 5-9 years.

Easy to assemble and fun to wear!

package size: 43 x 31 x 5 cm

Building only takes about 30 minutes

Click-and-ready Rivets to connect

visor can be

worn up or down