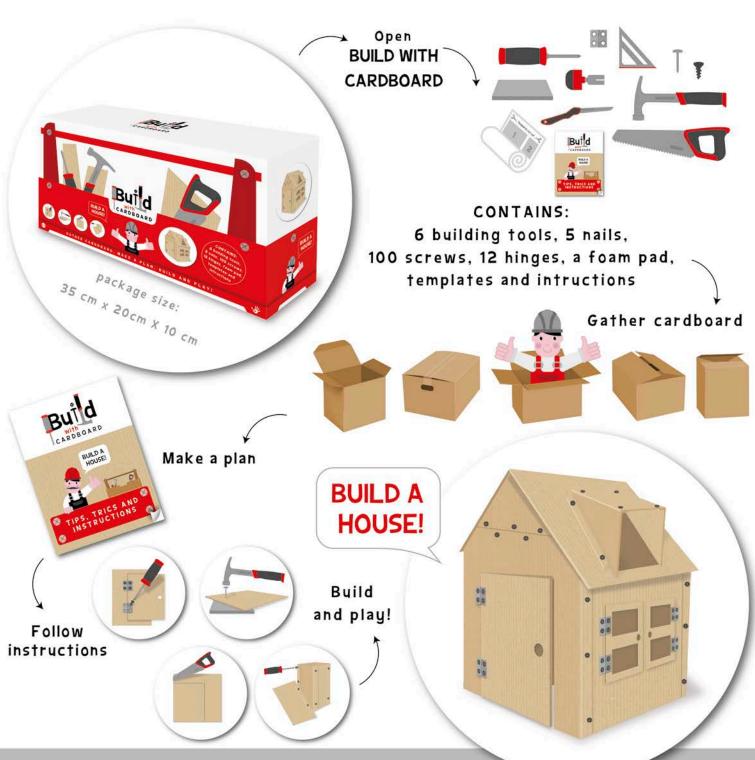

#### DOLLHOUSE

FARM HOUSE cardboard dollhouse 2 cardboard floors 1 sheet with 3D figures package size 30 x 24 cm

Transform cardboard into a house with this exciting BUILD WITH CARDBOARD set.

Just gather cardboard, make a plane, build and play! This set contains real
tools which makes it easy to saw, screw, cut and fold. Find tips and tricks in the
instructions for getting started with your cardboard project.