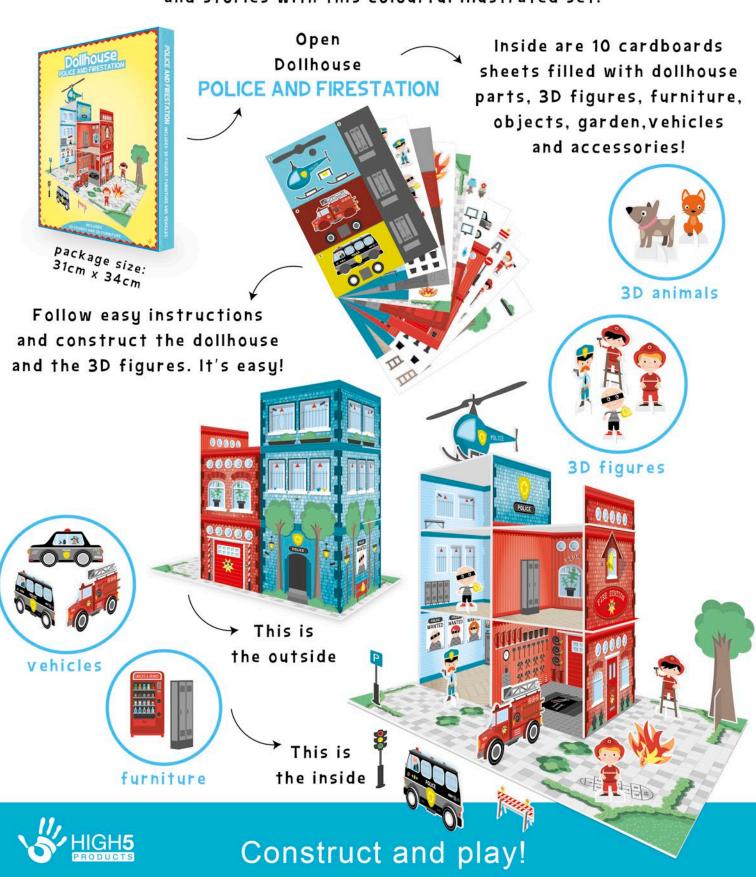

### Dolhouse POLICE AND FIRESTATION

The perfect cardboard DollHouse set! Have great fun creating adventures and stories with this colourful illustrated set.