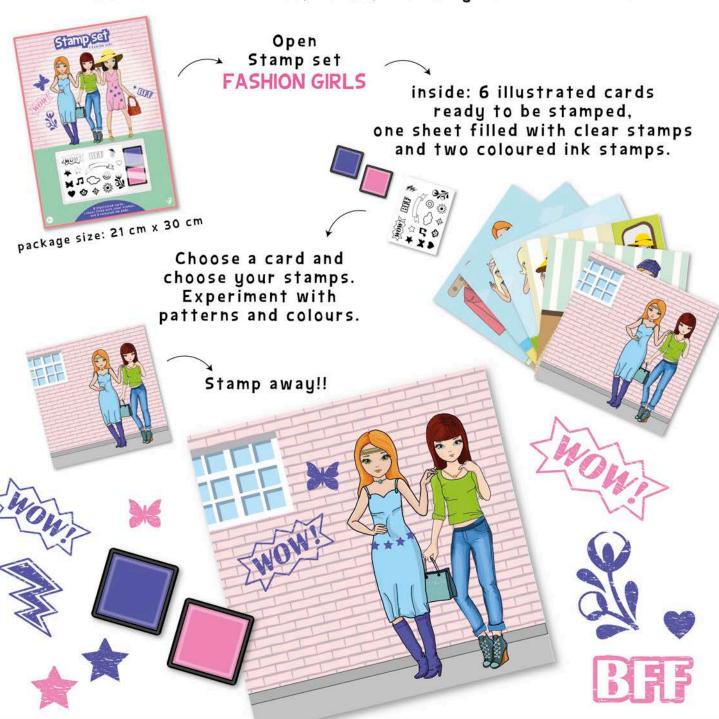

## Stampset

Bring your artwork to life with these beautiful stamp sets!

A set comes with 6 illustrated images and a sheet filled with clear stamps. The ink pads allow you to experiment with patterns and colours while creating incredible art.

Now available: Princess, Robot, Fashion girls and race cars.

#### STAMP SET FASHION GIRLS

6 illustrated images
1 sheet with clear stamps
2 coloured ink pads
package size 25 x 10 cm