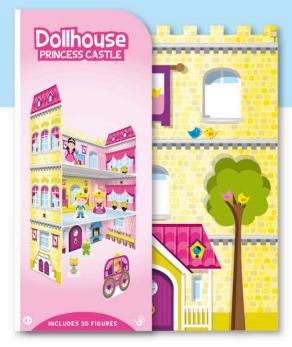

## Dollhouse

The perfect portable cardboard DollHouse set. Have great fun creating adventures and stories with these colourful sets. Stimulates imagination!

Now available: Dragon castle, Princess castle, Town house and Farm house

#### **DOLLHOUSE**

PRINCESS CASTLE cardboard dollhouse 2 cardboard floors 1 sheet with 3D figures package size 30 x 24 cm