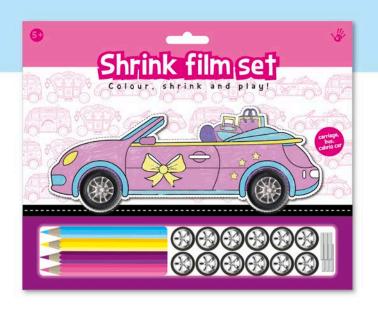

### Shrink film set

#### VEHICLES

Make a variety of vehicles from Shrink Film!

Just colour, bake, shrink and play!

Now available: Girl vehicles, Race cars, Train and emergency cars

#### SHRINK FILM SET

**GIRL VEHICLES** 

3 preprinted shrink film sheets
12 connectable wheels
4 coloured pencils
package size 24,5 x 20 cm