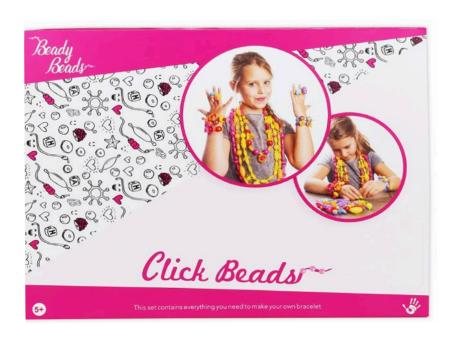

#### **BEADY BEADS**DISC BEADS

packaging: 13 x 9 x 3,5 cm contains: disc beads, charm, tassles, round beads

Make your own colourful jewellery with click beads!
There are many different colours and shapes, just select your favourites, click together and wear.

#### **BEADY BEADS**CLICK BEADS BOX

packaging: 24 x 18 x 24,5 cm 250 clickbeads

With mirror inside the box!

**BEADY BEADS FACET BEADS** 

**BEADY BEADS** FLOWER BEADS

**BEADY BEADS HEXAGON WOOD** 

**BEADY BEADS** MARBLE BEADS