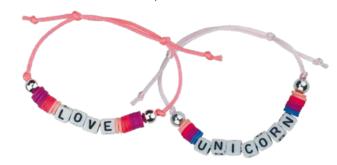

#### **FOAM FUN**

PAULA THE PANDA packaging: 25 x 22 x 4,5 cm

> contains: 19 foam pieces

assembled size: 10 x 15,5 x 10 cm

Create custom name bracelets for yourself, friends or family. Make the bracelets exactly how you like it! Be creative, enjoy!