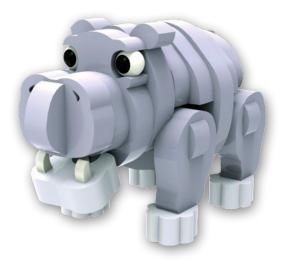

#### **FOAM FUN**

HELDA THE HIPPO

packaging: 25 x 22 x 4,5 cm

contains: 22 foam pieces

assembled size: 15,5 x 10,5 x 8,5 cm