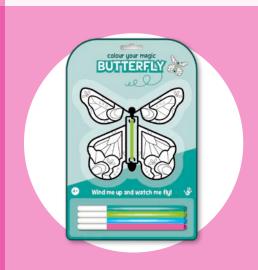

# BUITERFLY

Colour your butterfly and see how far your Wind-Up Butterfly can fly!

Use again and again. This rubber band powered flying toy

will keep kids busy for hours. Easy to wind and release.

#### **COLOUR YOUR MAGIC BUTTERFLY**

paper wind up butterfly 1 elastic band, 4 markers package size 17 x 26 cm