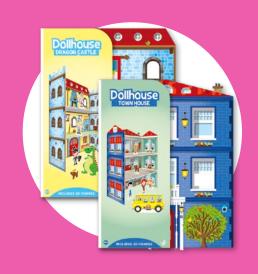

## Dollhouse

The perfect portable cardboard DollHouse set. Have great fun creating adventures and stories with these colourful sets. Stimulates imagination!

Now available: Dragon castle, Princess castle, Town house and Farm house

#### **DOLLHOUSE**

DRAGON CASTLE cardboard dollhouse 2 cardboard floors 1 sheet with 3D figures package size 30 x 24 cm

#### **DOLLHOUSE**

TOWN HOUSE cardboard dollhouse 2 cardboard floors 1 sheet with 3D figures package size 30 x 24 cm