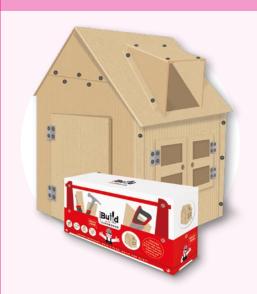

#### DOLLHOUSE

FARM HOUSE cardboard dollhouse 2 cardboard floors 1 sheet with 3D figures package size 30 x 24 cm

Transform cardboard into a house with this exciting BUILD WITH CARDBOARD set.

Just gather cardboard, make a plane, build and play! This set contains real
tools which makes it easy to saw, screw, cut and fold. Find tips and tricks in the
instructions for getting started with your cardboard project.