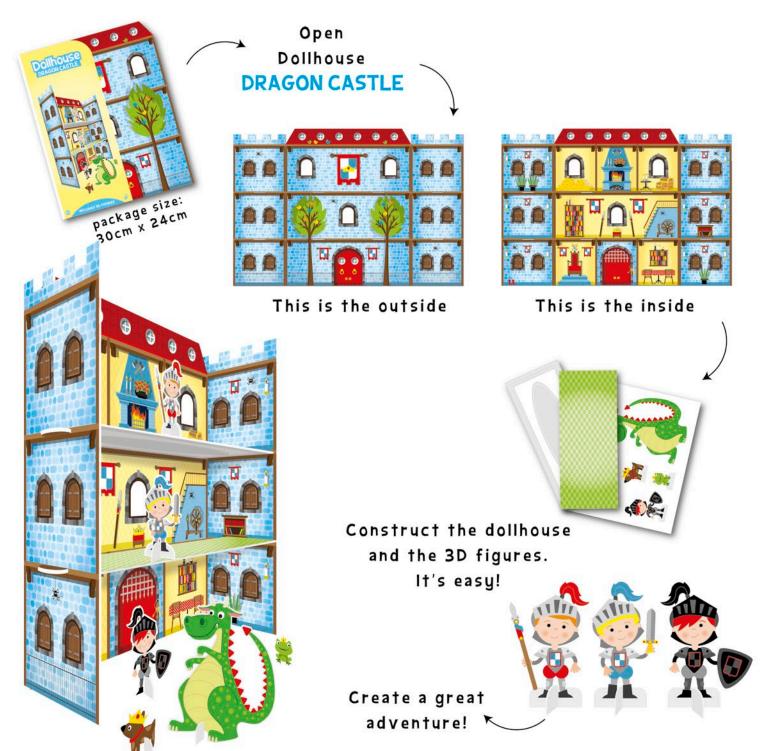

## Dollhouse

The perfect portable cardboard DollHouse set. Have great fun creating adventures and stories with these colourful sets. Stimulates imagination!

Now available: Dragon castle, Princess castle, Town house and Farm house

#### **DOLLHOUSE**

DRAGON CASTLE cardboard dollhouse 2 cardboard floors 1 sheet with 3D figures package size 30 x 24 cm