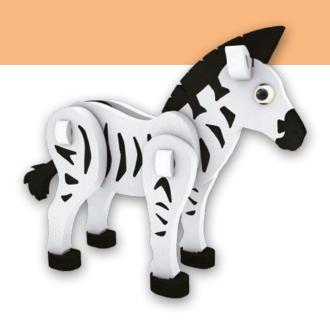

#### **FOAM FUN**

ZARA THE ZEBRA

packaging: 25 x 22 x 4,5 cm

contains: 31 foam pieces

assembled size: 22,5 x 18 x 7,5 cm