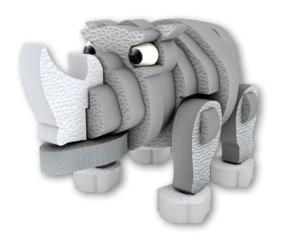

#### **FOAM FUN**

RICHARD THE RHINO

packaging: 25 x 22 x 4,5 cm

contains: 20 foam pieces

assembled size: 16,5 x 10 x 8 cm