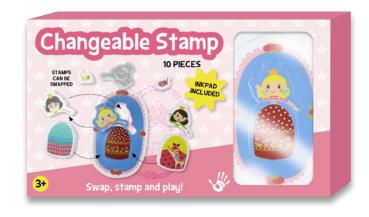

## Changeable Stamp

One stamp with endless possibilities!

Swap the different parts to create a new stamp over and over again, or use them separately and make them part of your drawings.

Each set includes an inspirationsheet and inkpad.

#### CHANGEABLE STAMP

PRINCESS
10 stamps
1 inkpad
1 inspiration sheet
package size 15,3 x 9 cm

High5 Products develops and supplies children craft items for chainstores. We can offer products with our own label or as a private label. High5 Products has everything: from a design department to an office in China. We would like to invite you to visit our company. In our showroom we present 600m² of new products and planograms. During a creative session in our trendlab we can translate trends together with you into new and innovative products.