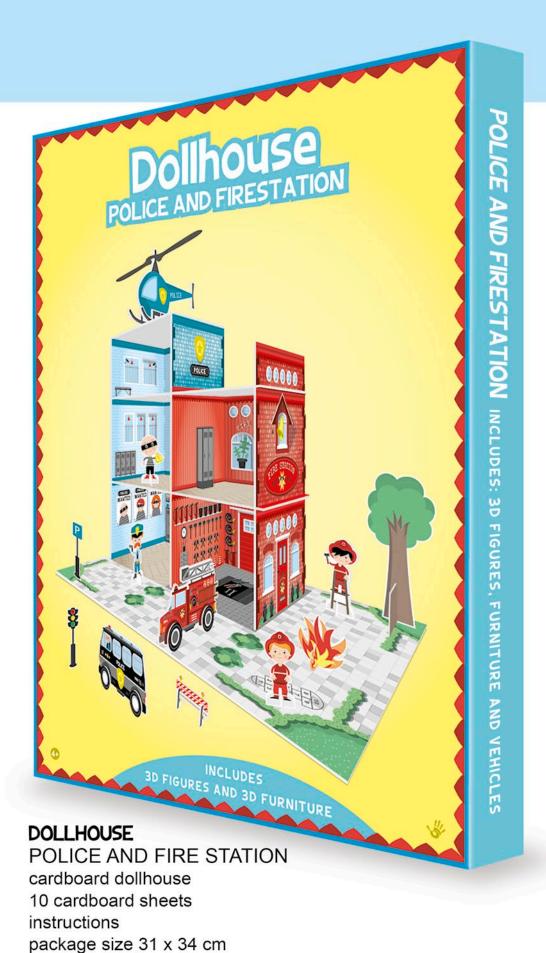

### Dolhouse POLICE AND FIRESTATION

The perfect cardboard DollHouse set! Have great fun creating adventures and stories with this colourful illustrated set.