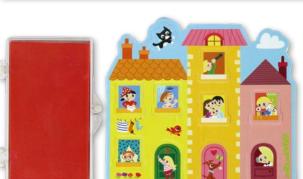

#### CHANGEABLE STAMP

HOUSE
11 stamps
1 inkpad
1 inspiration sheet
package size 15,3 x 9 cm