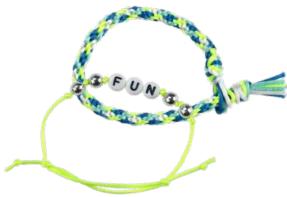

#### **FOAM FUN**

PAULA THE PANDA packaging: 25 x 22 x 4,5 cm

> contains: 19 foam pieces

assembled size: 10 x 15,5 x 10 cm

Create custom name bracelets for yourself, friends or family. Make the bracelets exactly how you like it! Be creative, enjoy!