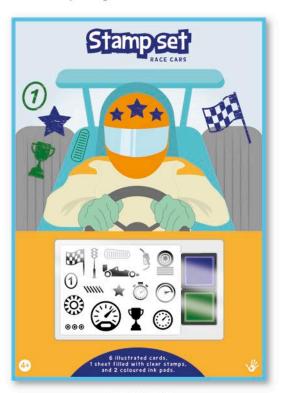

#### STAMP SET RACE CARS

6 illustrated images
1 sheet with clear stamps
2 coloured ink pads
package size 25 x 10 cm