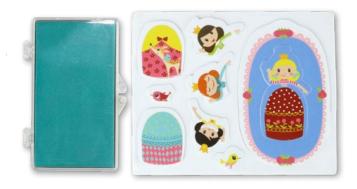

## Changeable Stamp

One stamp with endless possibilities!

Swap the different parts to create a new stamp over and over again, or use them separately and make them part of your drawings.

Each set includes an inspirationsheet and inkpad.

#### CHANGEABLE STAMP

PRINCESS
10 stamps
1 inkpad
1 inspiration sheet
package size 15,3 x 9 cm

High5 Products develops and supplies children craft items for chainstores. We can offer products with our own label or as a private label. High5 Products has everything: from a design department to an office in China. We would like to invite you to visit our company. In our showroom we present 600m² of new products and planograms. During a creative session in our trendlab we can translate trends together with you into new and innovative products.