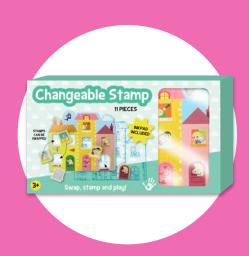

## Changeable Stamp

One stamp with endless possibilities!

Swap the different parts to create a new stamp over and over again, or use them separately and make them part of your drawings.

Each set includes an inspirationsheet and inkpad.

#### CHANGEABLE STAMP

HOUSE
11 stamps
1 inkpad
1 inspiration sheet
package size 15,3 x 9 cm