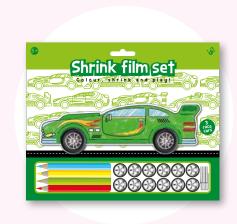

### Shrink film set

#### VEHICLES

Make a variety of vehicles from Shrink Film!

Just colour, bake, shrink and play!

Now available: Girl vehicles, Race cars, Train and emergency cars

#### SHRINK FILM SET

RACE CARS

3 preprinted shrink film sheets 12 connectable wheels 4 coloured pencils package size 24,5 x 20 cm