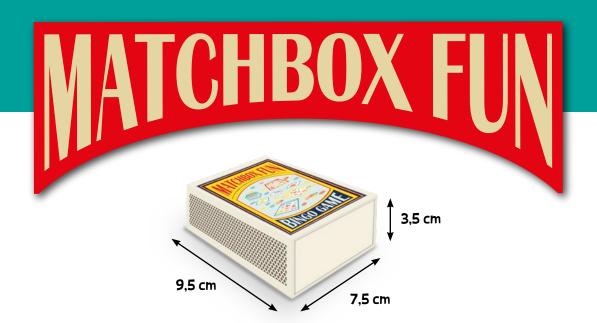

MINI GAMES IN A MATCHBOX. 5 **NEW** GAMES AVAILABLE!

MATCHBOX FUN CHECKERS Gameboard, 24 stones

MATCHBOX FUN MATCH IT GAME 46 cards.

MATCHBOX FUN TANGRAM 7 tangram pieces

MATCHBOX FUN TIC TAC TOE