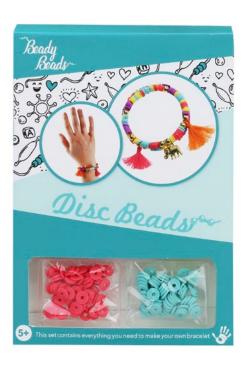

#### **BEADY BEADS**DISC BEADS

packaging: 13 x 9 x 3,5 cm contains: disc beads, charm, tassles, round beads

Make your own colourful jewellery with click beads!
There are many different colours and shapes, just select your favourites, click together and wear.