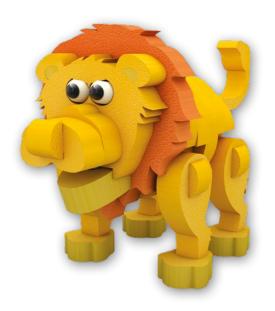

#### **FOAM FUN**

LOUIS THE LION

packaging: 25 x 22 x 4,5 cm

contains: 23 foam pieces

assembled size: 18,5 x 14 x 8 cm