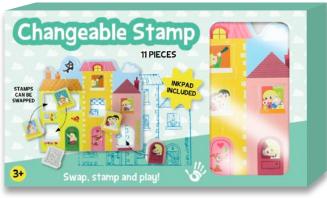

## Changeable Stamp

One stamp with endless possibilities!

Swap the different parts to create a new stamp over and over again, or use them separately and make them part of your drawings.

Each set includes an inspirationsheet and inkpad.

#### CHANGEABLE STAMP

HOUSE
11 stamps
1 inkpad
1 inspiration sheet
package size 15,3 x 9 cm