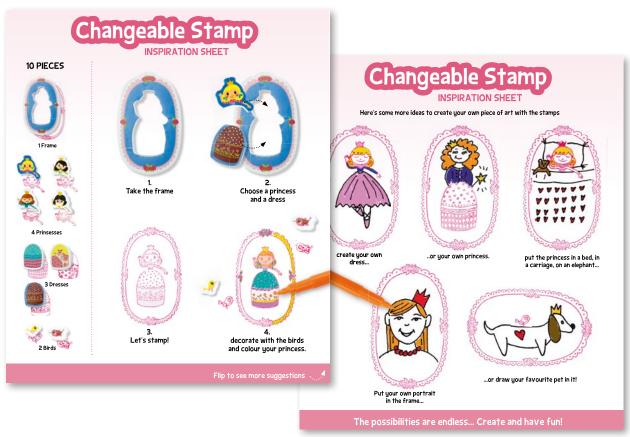

## Changeable Stamp

One stamp with endless possibilities!

Swap the different parts to create a new stamp over and over again, or use them separately and make them part of your drawings.

Each set includes an inspirationsheet and inkpad.

#### CHANGEABLE STAMP

PRINCESS
10 stamps
1 inkpad
1 inspiration sheet
package size 15,3 x 9 cm

High5 Products develops and supplies children craft items for chainstores. We can offer products with our own label or as a private label. High5 Products has everything: from a design department to an office in China. We would like to invite you to visit our company. In our showroom we present 600m² of new products and planograms. During a creative session in our trendlab we can translate trends together with you into new and innovative products.