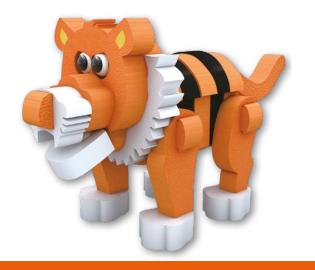

#### **FOAM FUN**

THEO THE TIGER

packaging: 25 x 22 x 4,5 cm

contains: 23 foam pieces

assembled size: 22 x 11,5 x 7 cm