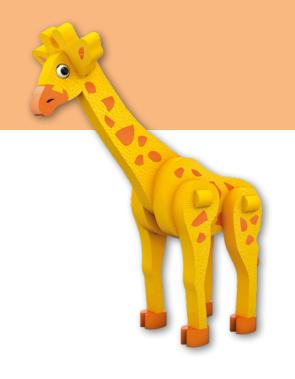

#### **FOAM FUN**

GINE THE GIRAFFE

packaging: 25 x 22 x 4,5 cm

contains: 58 foam pieces

assembled size: 12 x 34 x 8 cm