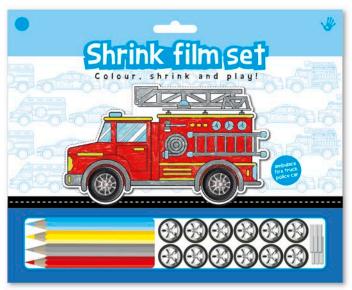

### Shrink film set

#### VEHICLES

Make a variety of vehicles from Shrink Film!

Just colour, bake, shrink and play!

Now available: Girl vehicles, Race cars, Train and emergency cars

#### **SHRINK FILM SET**

**EMERGENCY VEHICLES** 

3 preprinted shrink film sheets
12 connectable wheels
4 coloured pencils
package size 24,5 x 20 cm