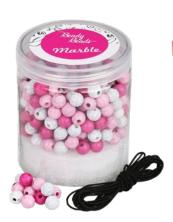

#### **BEADY BEADS**CLICK BEADS BOX

packaging: 24 x 18 x 24,5 cm 250 clickbeads

With mirror inside the box!

**BEADY BEADS FACET BEADS** 

**BEADY BEADS** FLOWER BEADS

**BEADY BEADS HEXAGON WOOD** 

**BEADY BEADS** MARBLE BEADS