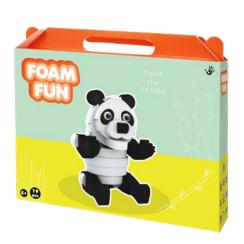

#### **FOAM FUN**

PAULA THE PANDA packaging: 25 x 22 x 4,5 cm

> contains: 19 foam pieces

assembled size: 10 x 15,5 x 10 cm

Create custom name bracelets for yourself, friends or family. Make the bracelets exactly how you like it! Be creative, enjoy!