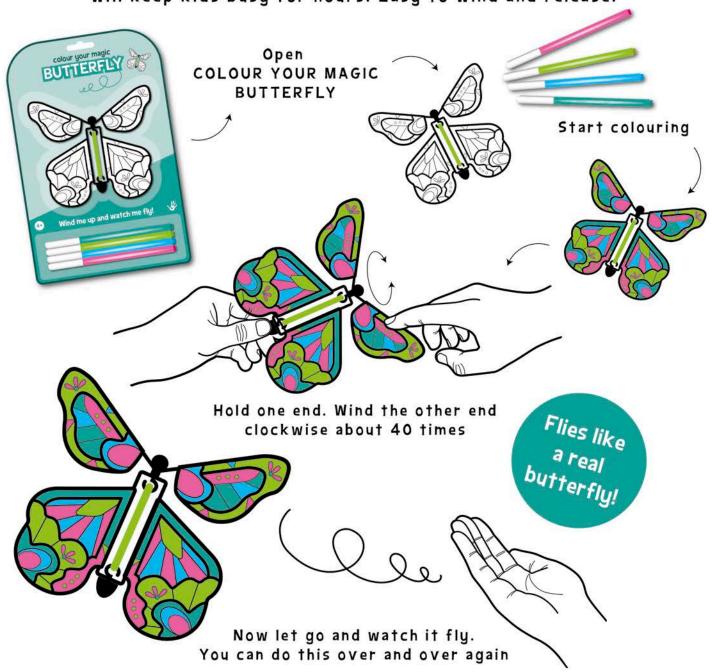

# BUITERFLY

Colour your butterfly and see how far your Wind-Up Butterfly can fly!

Use again and again. This rubber band powered flying toy

will keep kids busy for hours. Easy to wind and release.

#### **COLOUR YOUR MAGIC BUTTERFLY**

paper wind up butterfly 1 elastic band, 4 markers package size 17 x 26 cm