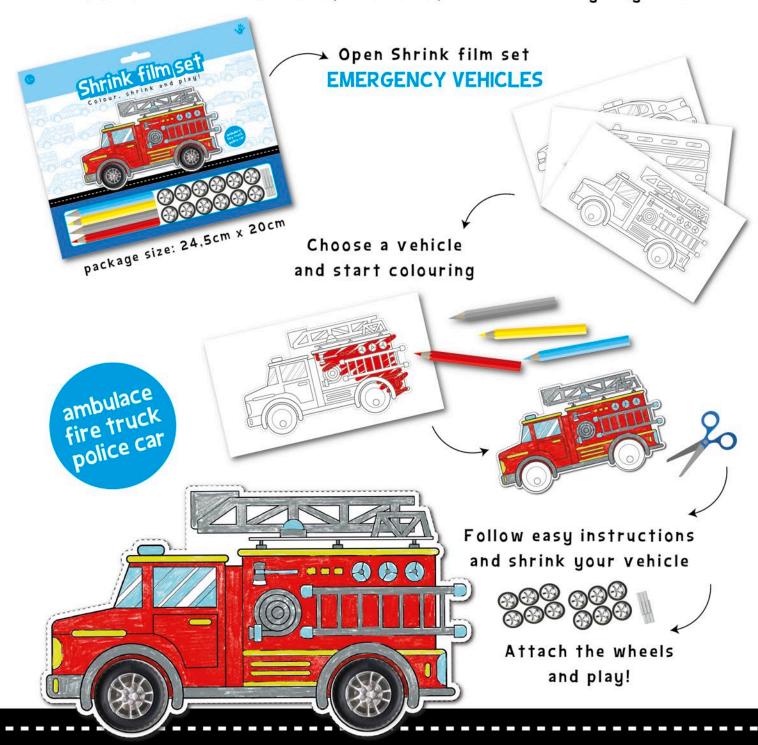

### Shrink film set

#### VEHICLES

Make a variety of vehicles from Shrink Film!

Just colour, bake, shrink and play!

Now available: Girl vehicles, Race cars, Train and emergency cars

#### **SHRINK FILM SET**

**EMERGENCY VEHICLES** 

3 preprinted shrink film sheets
12 connectable wheels
4 coloured pencils
package size 24,5 x 20 cm