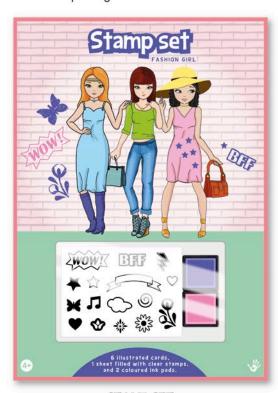

## Stampset

Bring your artwork to life with these beautiful stamp sets!

A set comes with 6 illustrated images and a sheet filled with clear stamps. The ink pads allow you to experiment with patterns and colours while creating incredible art.

Now available: Princess, Robot, Fashion girls and race cars.

#### STAMP SET FASHION GIRLS

6 illustrated images
1 sheet with clear stamps
2 coloured ink pads
package size 25 x 10 cm