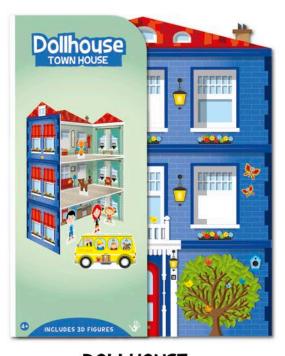

## Dollhouse

The perfect portable cardboard DollHouse set. Have great fun creating adventures and stories with these colourful sets. Stimulates imagination!

Now available: Dragon castle, Princess castle, Town house and Farm house

#### **DOLLHOUSE**

TOWN HOUSE cardboard dollhouse 2 cardboard floors 1 sheet with 3D figures package size 30 x 24 cm