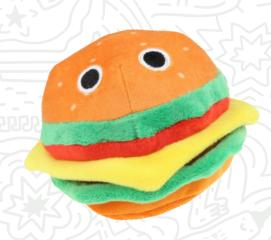

### **FOODIECONS**

**BENNY** 

The burger

11 X 9 CM

**LAVO CADO** 

The avocado

10 X 10 CM

FRI