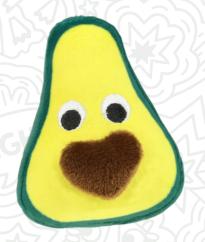

### **FOODIECONS**

**BENNY** 

The burger

11 X 9 CM

**LAVO CADO** 

The avocado

10 X 10 CM

FRI