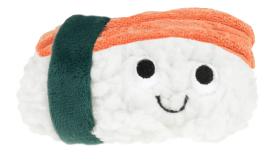

### **FOODIECONS**

11 X 10 CM

MAKI
The sushi Maki
10 X 9 CM

NIGI
The sushi Nigiri
7,5 X 12 CM

TOASTY
The avocado toast
10 X 10 CM