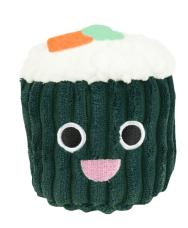

### **FOODIECONS**

11 X 10 CM

MAKI
The sushi Maki
10 X 9 CM

NIGI
The sushi Nigiri
7,5 X 12 CM

TOASTY
The avocado toast
10 X 10 CM