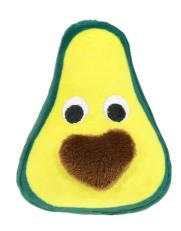

### **FOODIECONS**

**BENNY** 

The burger

11 X 9 CM

**LAVO CADO** 

The avocado

10 X 10 CM

FRI