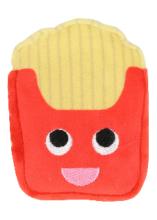

The fries

12 X 8 CM

**PURPLE** 

The eggplant
14 X 9 CM

**PRETZ** 

The pretzel

11 X 11 CM