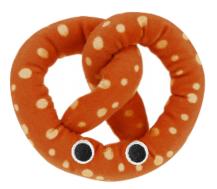

The fries

12 X 8 CM

**PURPLE** 

The eggplant
14 X 9 CM

**PRETZ** 

The pretzel

11 X 11 CM