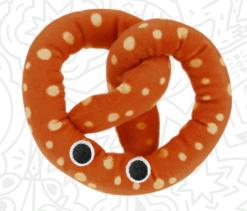

The fries

12 X 8 CM

**PURPLE** 

The eggplant
14 X 9 CM

**PRETZ** 

The pretzel

11 X 11 CM