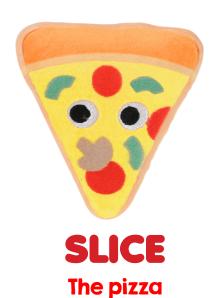

### **FOODIECONS**

11 X 10 CM

MAKI
The sushi Maki
10 X 9 CM

NIGI
The sushi Nigiri
7,5 X 12 CM

TOASTY
The avocado toast
10 X 10 CM