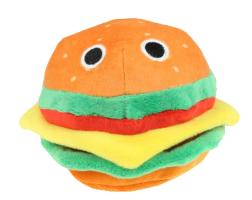

### **FOODIECONS**

**BENNY** 

The burger

11 X 9 CM

**LAVO CADO** 

The avocado

10 X 10 CM

FRI