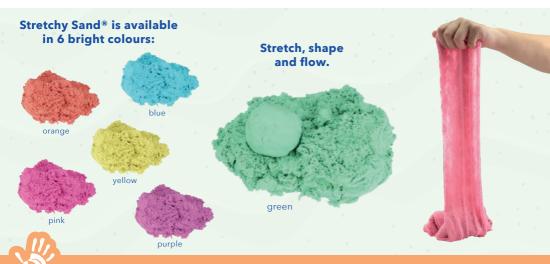

Stretchy Sand® is unique and unlike anything you've ever seen or felt before. It's solid like clay, flowy like sand and stretchy like slime. You can knead it, build shapes with it or stretch it into a fluffy cloud. Due to a special coating, the grains of sand stick together leaving your playing area clean.

Beware... once you touch Stretchy Sand® you won't be able to take your hands off it!