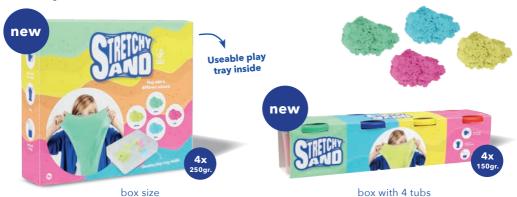

Stretchy Sand® is unique and unlike anything you've ever seen or felt before. It's solid like clay, flowy like sand and stretchy like slime. You can knead it, build shapes with it or stretch it into a fluffy cloud. Due to a special coating, the grains of sand stick together leaving your playing area clean.





Beware... once you touch Stretchy Sand® you won't be able to take your hands off it!

### **Stretchy Sand® bucket variations:**



bucket size W 21,5 x H 10,5 x 15 cm



bucket size W 19 x H 18 cm



bucket size W 11 x H 10 cm







#### Stretchy Sand® Glitter

bucket size W 11 x H 10 cm



# **Stretchy Sand® packaging variations:**



box size W 12 x H 16 x 4,5 cm



W 19,5 x H 23,5 cm

W 29,5 x H 6,5 x 6,3 cm

# **Stretchy Sand® 4 colours in 1 box:**

W 30 x H 26 x 7 cm



#### **Stretchy Sand® Starter kits:**