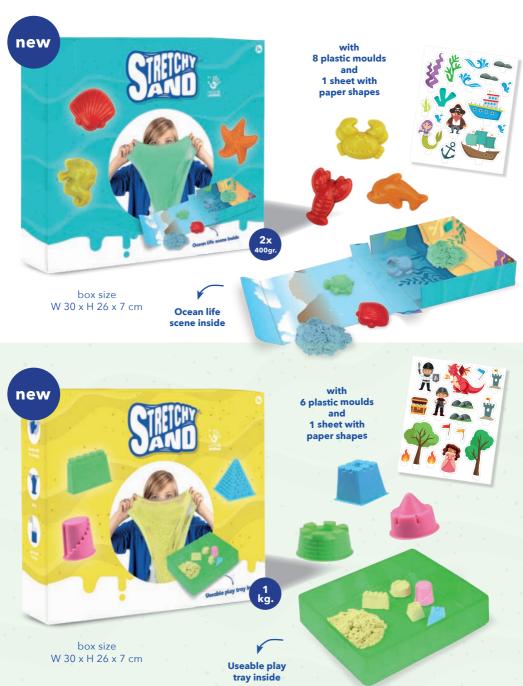

ke anything you've ever seen or felt before. It's solid like clay, flowy like sand and stretchy like slime. You can knead it, build shapes with it or stretch it into a fluffy cloud. Due to a special coating, the grains of sand stick together leaving your playing area clean.





Beware... once you touch Stretchy Sand® you won't be able to take your hands off it!

### **Stretchy Sand® bucket variations:**



bucket size W 21,5 x H 10,5 x 15 cm



bucket size W 19 x H 18 cm



bucket size W 11 x H 10 cm







#### Stretchy Sand® Glitter

bucket size W 11 x H 10 cm



# **Stretchy Sand® packaging variations:**



box size W 12 x H 16 x 4,5 cm



W 19,5 x H 23,5 cm

W 29,5 x H 6,5 x 6,3 cm

# **Stretchy Sand® 4 colours in 1 box:**

W 30 x H 26 x 7 cm



#### **Stretchy Sand® Starter kits:**