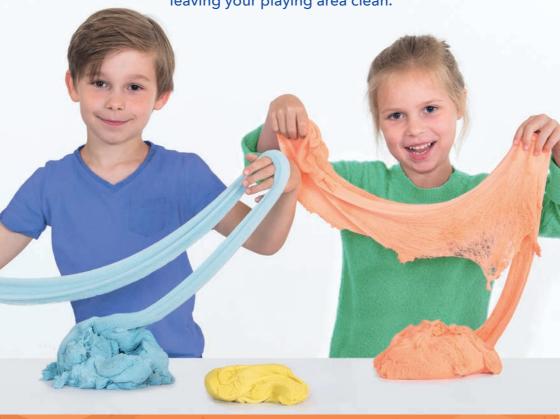

Stretchy Sand® is unique and unlike anything you've ever seen or felt before. It's solid like clay, flowy like sand and stretchy like slime. You can knead it, build shapes with it or stretch it into a fluffy cloud. Due to a special coating, the grains of sand stick together leaving your playing area clean.

Beware... once you touch Stretchy Sand® you won't be able to take your hands off it!