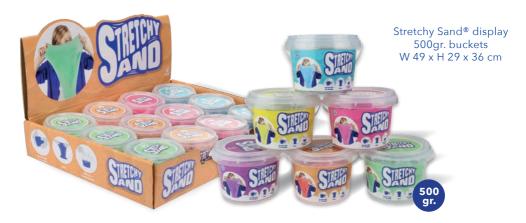

### **Stretchy Sand® bucket variations:**

bucket size W 21,5 x H 10,5 x 15 cm

bucket size W 19 x H 18 cm

bucket size W 11 x H 10 cm