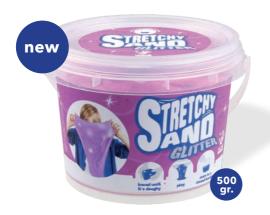

Stretchy Sand® is unique and unlike anything you've ever seen or felt before. It's solid like clay, flowy like sand and stretchy like slime. You can knead it, build shapes with it or stretch it into a fluffy cloud. Due to a special coating, the grains of sand stick together leaving your playing area clean.





Beware... once you touch Stretchy Sand® you won't be able to take your hands off it!

### **Stretchy Sand® bucket variations:**



bucket size W 21,5 x H 10,5 x 15 cm



bucket size W 19 x H 18 cm



bucket size W 11 x H 10 cm







#### Stretchy Sand® Glitter

bucket size W 11 x H 10 cm



# **Stretchy Sand® packaging variations:**



box size W 12 x H 16 x 4,5 cm



W 19,5 x H 23,5 cm

W 29,5 x H 6,5 x 6,3 cm

# **Stretchy Sand® 4 colours in 1 box:**

W 30 x H 26 x 7 cm



#### **Stretchy Sand® Starter kits:**