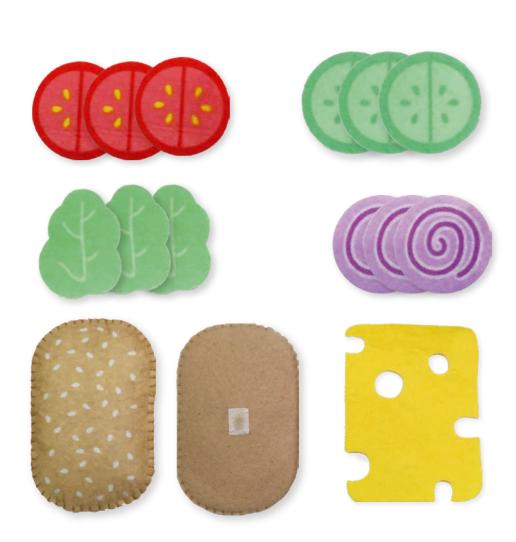

HIGH5!)

# TREND ALERT!



**FELT FOOD** 



### FELT PLAY FOOD OVERVIEW













### FELT FOOD PIZZA





## FELT FOOD SUSHI





D 14 x W 21 x H 4,5 cm

#### FELT FOOD CUPCAKES





H 22 x W 22 x D7,5 cm

#### FELT FOOD SANDWICH









#### FELT FOOD ICE- CREAM







H19 x 13 Ø





Veemarktstraat 20 5038 CV Tilburg The Netherlands

nfo@high5products.com <sup>-</sup>el: +31 (0)13 20 70 850

#### **Contact us**

For more information high5products.com

HIGH5 Products develops unique and successful collections. In this brochure, we will provide you with an inspirational preview of the very latest trends. When the production of this new concept begins, it could be that the end product will differ slightly in colour, size or packaging compared to that which you are seeing here. We would appreciate your understanding for this.