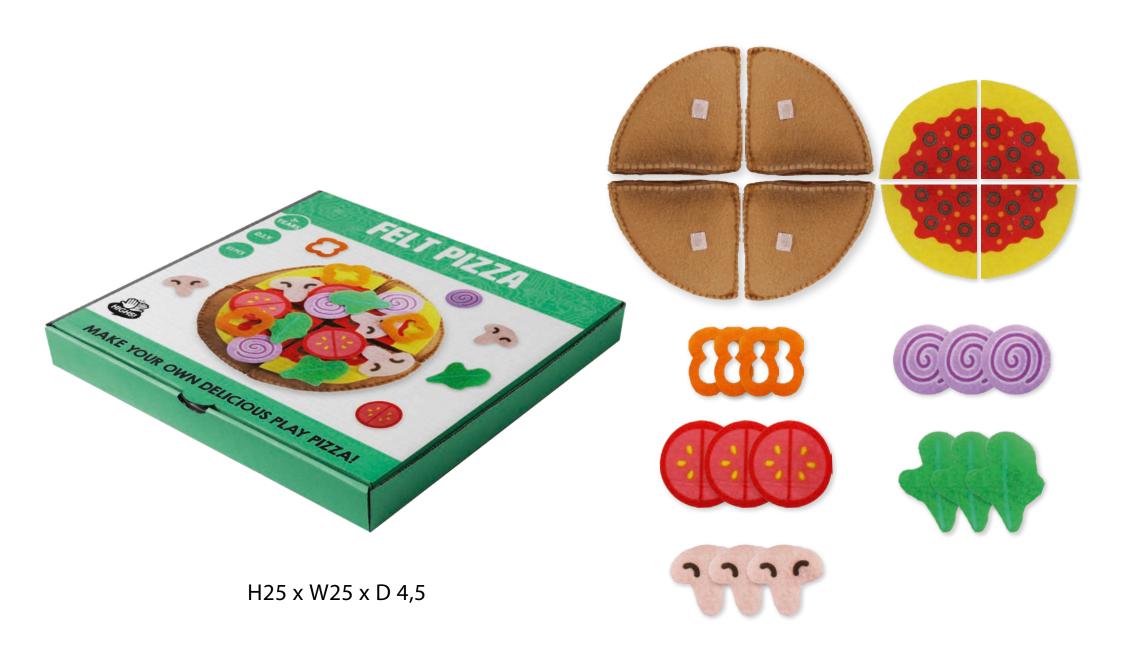

HIGH5!)

# TREND ALERT!



**FELT FOOD** 



### FELT PLAY FOOD OVERVIEW













### FELT FOOD PIZZA





## FELT FOOD SUSHI





D 14 x W 21 x H 4,5 cm

#### FELT FOOD CUPCAKES





H 22 x W 22 x D7,5 cm

#### FELT FOOD SANDWICH









#### FELT FOOD ICE- CREAM







H19 x 13 Ø





Veemarktstraat 20 5038 CV Tilburg The Netherlands

nfo@high5products.com <sup>-</sup>el: +31 (0)13 20 70 850

#### **Contact us**

For more information high5products.com

HIGH5 Products develops unique and successful collections. In this brochure, we will provide you with an inspirational preview of the very latest trends. When the production of this new concept begins, it could be that the end product will differ slightly in colour, size or packaging compared to that which you are seeing here. We would appreciate your understanding for this.