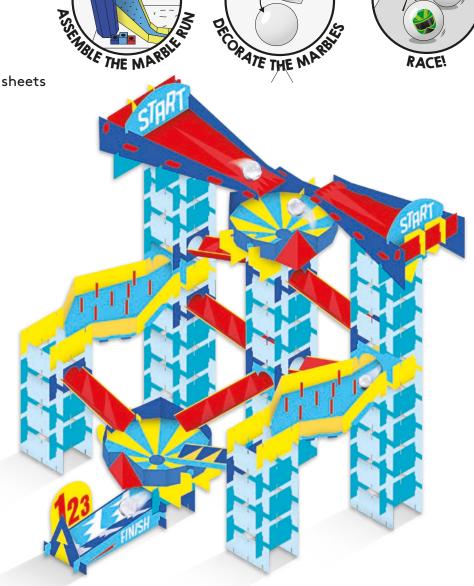

### MARBLE RUN

#### **PACKAGING**

full colour box 44 x 35 x 4 cm

#### **CONTAINS**

8 marbles

8 shrink foils

4 pre-cut cardboard sheets

1 stickersheet

1 marble holder