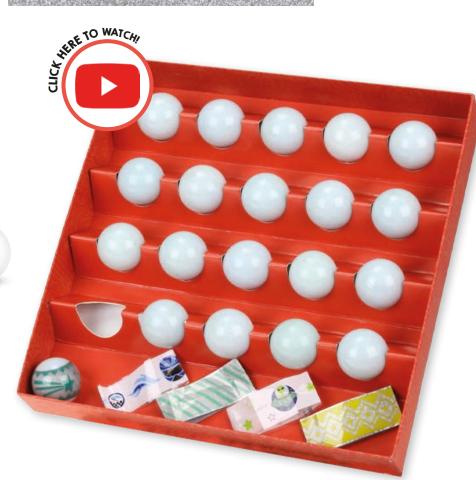

### **PACKAGING**

full colour box 20 x 20 x 3 cm

#### **CONTAINS**

20 marbles10 shrink foil designs