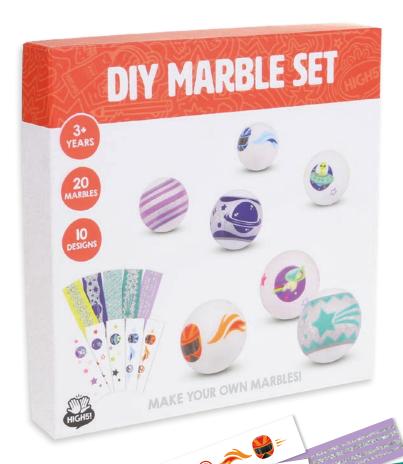

## DIY MARBLE SET

### **PACKAGING**

full colour box 20 x 20 x 3 cm

#### **CONTAINS**

20 marbles10 shrink foil designs