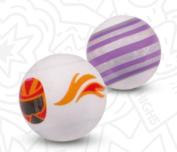

# WORLD OF MARBLESI











## DIY MARBLE SET





### **PACKAGING**

full colour box 20 x 20 x 3 cm

#### **CONTAINS**

20 marbles10 shrink foil designs

















### MARBLE RUN





#### **PACKAGING**

full colour box 44 x 35 x 4 cm

#### **CONTAINS**

8 marbles

8 shrink foils

4 pre-cut cardboard sheets

1 stickersheet

1 marble holder









### **COLLECTION OVERVIEW**









**COTTON MARBLE BAG** 

**MARBLES IN NET** 

**MARBLE POT** 







**MARBLE RUN** 





/eemarktstraat 20 5038 CV Tilburg The Netherlands

nfo@high5products.com [el: +31 (0)13 20 70 850

### **Contact us**

For more information high5products.com

HIGH5 Products develops unique and successful collections. In this brochure, we will provide you with an inspirational preview of the very latest tren