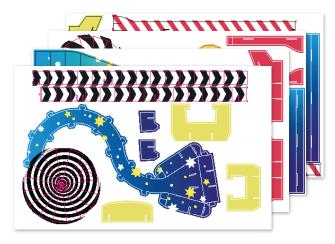

#### **PACKAGING**

full colour box 44 x 35 x 4 cm

#### **CONTAINS**

8 marbles

8 shrink foils

4 pre-cut cardboard sheets

1 stickersheet

1 marble holder