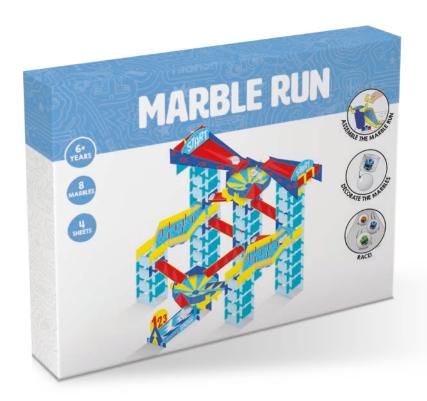

### MARBLE RUN

#### **PACKAGING**

full colour box 44 x 35 x 4 cm

#### **CONTAINS**

8 marbles

8 shrink foils

4 pre-cut cardboard sheets

1 stickersheet

1 marble holder