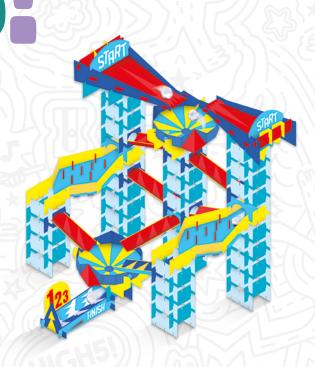

### MARBLE RUN

#### **PACKAGING**

full colour box 44 x 35 x 4 cm

#### **CONTAINS**

8 marbles

8 shrink foils

4 pre-cut cardboard sheets

1 stickersheet

1 marble holder