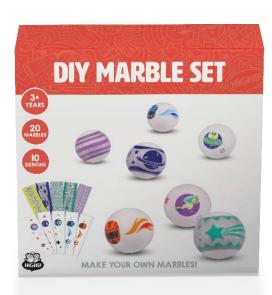

## DIY MARBLE SET

### **PACKAGING**

full colour box 20 x 20 x 3 cm

#### **CONTAINS**

20 marbles10 shrink foil designs