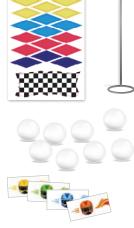

### **PACKAGING**

full colour box 20 x 20 x 3 cm

#### **CONTAINS**

20 marbles10 shrink foil designs