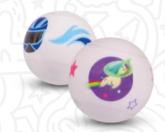

# WORLD OF MARBLESI











## DIY MARBLE SET





### **PACKAGING**

full colour box 20 x 20 x 3 cm

#### **CONTAINS**

20 marbles10 shrink foil designs

















### MARBLE RUN





#### **PACKAGING**

full colour box 44 x 35 x 4 cm

#### **CONTAINS**

8 marbles

8 shrink foils

4 pre-cut cardboard sheets

1 stickersheet

1 marble holder









### **COLLECTION OVERVIEW**









**COTTON MARBLE BAG** 

**MARBLES IN NET** 

**MARBLE POT** 







**MARBLE RUN** 





/eemarktstraat 20 5038 CV Tilburg The Netherlands

nfo@high5products.com [el: +31 (0)13 20 70 850

### **Contact us**

For more information high5products.com

HIGH5 Products develops unique and successful collections. In this brochure, we will provide you with an inspirational preview of the very latest trends