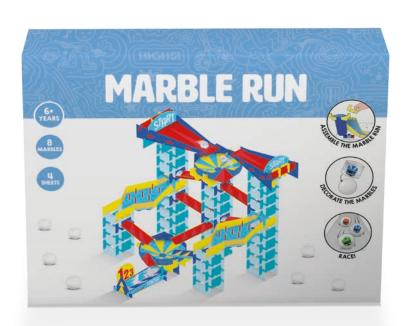

### MARBLE RUN

#### **PACKAGING**

full colour box 44 x 35 x 4 cm

#### **CONTAINS**

8 marbles

8 shrink foils

4 pre-cut cardboard sheets

1 stickersheet

1 marble holder