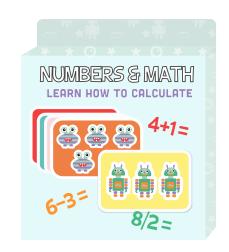

# **EDUCATIONAL**

Educational letters and words -54pcs greyboard squares -50pcs paper cards

Educational numbers and math
-1pcs greyboard sheets (FSC)
-3pcs die-cutted sheets (FSC)
-9pcs answer cards (FSC)
-30pcs question cards (FSC)
-1pc instruction sheet