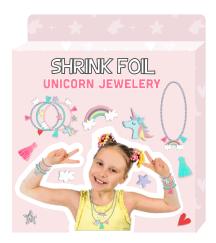

# **CRAFT**

Shrink foil jewelry
-12pcs shrink foil sheets
-8pcs wooden pencils
-1pc metal chain
-10pcs metal jump rings
-100cm PU leather
-1pc instruction sheet

Jewelry name bracelets
-4 bundles of Nylon cord
-95pcs white plastic letter beads
-20pcs matt beads
-20pcs metallic beads
-100pcs disc beads
-1pc instruction sheet