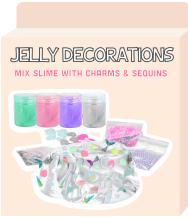

Slime and Putty DIY slime
-50ml slime glue
-50ml slime activator (catalyzer)
-Baking soda 5.8gr
-1pc Wooden stick
-1pc Plastic cup
-1pc instruction sheet

Slime and Putty decoration kit

-4pcs plastic cups

-2 gram glitter

-2 x 2gram Sequins

-3gram pearl beads

-10pcs plastic charms

-1pc instruction sheet