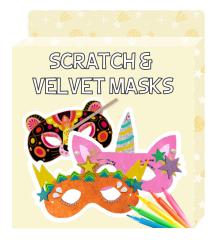

#### **DRESS UP**

Dress up scratch and velvet masks
-5pcs scratch masks
-5pcs velvet masks
-10pcs elastic cord
-1pc wooden scratch tool
-5pcs markers

Dress up 3D paper masks
-6pcs paper 3D masks per set
-6pcs paper parts
-6pcs elastic cord
-2pcs glitter glue pens
-6pcs sheets with gemstones
-6pcs stickersheets