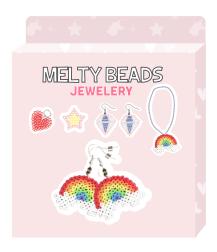

# **MELTY BEADS**

Melty beads basic with accessories
-4pcs satin ribbons
-4pcs tag chains
-2pcs brooche pin back
-600pcs melty beads
-Transparent plastic pegboard
-1pcs ironing sheet
-4pcs pattern sheets
-1pc instruction sheet

Melty beads 3D
-1pc vehicle frame
-800pcs melty beads
-Transparent plastic pegboard
-1pc Double adhesive foam tape
-1pcs ironing sheet
-1pc instruction sheet

Melty beads jewelry
-20pcs metal jump rings
-2pcs earring findings
-5pcs metal keychain clips
-1mtr fishing line
-500pcs melty beads
-Transparent plastic pegboard
-1pcs ironing sheet
-1pc instruction sheet