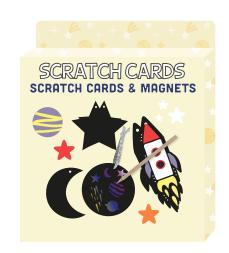

# **COLOURING**

Colouring foil art
-6pcs adhesive paper cards
-2pcs magnet sheets
-12pcs foil sheets

Colouring scratch cards
-10pcs scratch cards
-5pcs satin ribbons
-1pc self-adhesive magnet strip
-1pc wooden scratch tool