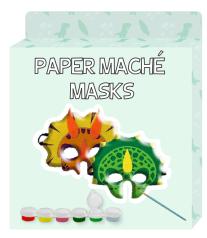

Dress up paper mache masks
-2pcs paper mache masks
-2pcs white rubberband
-1pc plastic paint brush
-4pcs paint pots
-2pcs glitter glue pens

Dress up DIY Felt costume
-1pcs felt mask
-2pcs wrist band
-1pcs belt
-1pc of sewing needle
-6mtrs polyester yarn