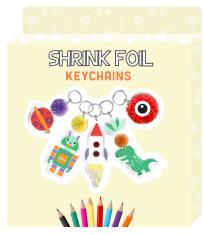

Shrink foil keychains
-5pcs shrink foil sheets
-8pcs wooden pencils
-5pcs pompoms
-10pcs metal jump rings
-5pcs metal keychain clips
-1pc instruction sheet

Jewelry friendship bracelets
-6pcs weaving thread
-1pc foam mini loom disk
-6pcs metallic charms
-10pcs star beads
-44.1gram Plastic ponybeads
-11.6gram Plastic pearlbeads
-1pc instruction book