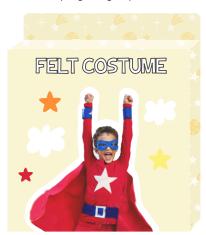

Dress up paper mache masks
-2pcs paper mache masks
-2pcs white rubberband
-1pc plastic paint brush
-4pcs paint pots
-2pcs glitter glue pens

Dress up DIY Felt costume
-1pcs felt mask
-2pcs wrist band
-1pcs belt
-1pc of sewing needle
-6mtrs polyester yarn