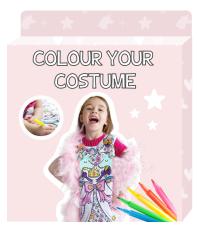

Dress up DIY tiara's and crowns
-2pcs foam shapes
-10pcs pompoms
-6pcs foam sheets
-1pc sheet with 20 rhinestones

Dress up colour your costume
-2pcs of costumes
-8 pcs of plastic crayons