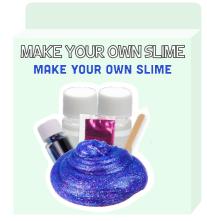

Slime and Putty DIY slime
-50ml slime glue
-50ml slime activator (catalyzer)
-Baking soda 5.8gr
-1pc Wooden stick
-1pc Plastic cup
-1pc instruction sheet

Slime and Putty decoration kit

-4pcs plastic cups