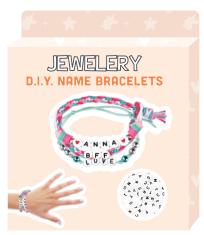

# **CRAFT**

Shrink foil jewelry
-12pcs shrink foil sheets
-8pcs wooden pencils
-1pc metal chain
-10pcs metal jump rings
-100cm PU leather
-1pc instruction sheet

Jewelry name bracelets
-4 bundles of Nylon cord
-95pcs white plastic letter beads
-20pcs matt beads
-20pcs metallic beads
-100pcs disc beads
-1pc instruction sheet