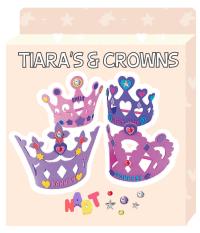

Dress up DIY tiara's and crowns
-2pcs foam shapes
-10pcs pompoms
-6pcs foam sheets
-1pc sheet with 20 rhinestones

Dress up colour your costume
-2pcs of costumes
-8 pcs of plastic crayons