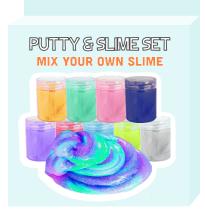

# **SLIME & SAND**

Stretchy sand – 2 colours -2pcs flowpacks with stretchy sand

Stretchy sand – 2 colours -2pcs flowpacks with stretchy sand

Stretchy sand – 2 colours -2pcs flowpacks with stretchy sand

Slime and Putty mix kit
-9pcs PET tubes
-1pc instruction sheet
(with content explanation)

Slime and Putty DIY slime
-50ml slime glue
-50ml slime activator (catalyzer)
-Baking soda 5.8gr
-1pc Wooden stick
-1pc Plastic cup
-1pc instruction sheet

Slime and Putty decoration kit

-4pcs plastic cups