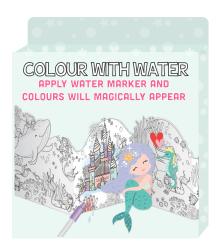

Colouring water art
-10pcs whiteboard sheets
-1pcs water pen

Colouring sprinkle sand -4pcs greyboard sheets -9pcs coloured sand bags -1pc plastic tool -2pcs magnet sheets -1pc instruction sheet