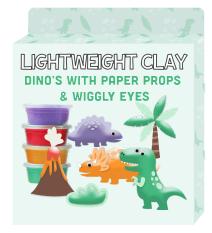

- -1pc cardboard sheet
- -8pcs paper cards
- -30pcs gemstones
- -1pc of plastic tool

Lightweight clay basic -8pcs plastic cups with 30gr lightweight clay -2pcs cardboard sheet

Lightweight clay decorating with paper -8pcs plastic cups with 15gr lightweight clay -2pcs cardboard sheet -6pcs wiggly eyes -4pcs papercard sheets