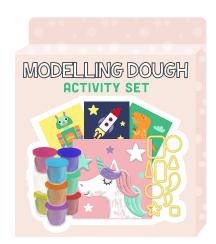

Lightweight clay windup toy -6pcs plastic cups with lightweight clay -2pcs Cardboard sheet -2pcs wind up devices

-1pc instruction sheet

Modelling dough starter kit -9pcs tubs with playdough

Modelling dough activities
-9pcs tubs with playdough
-4pcs paper sheets
-10 plastic shapes
-1pc instruction sheet