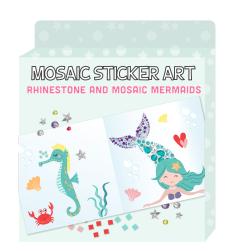

# **CRAFT**

Craft plaster paint set -2pcs plaster shapes -1pc plastic paint brush -5pcs paint pots

Craft mosaic sticker art
-1pc sticker book
-4pcs paper shapes
- 8pcs self-adhesive foam sheets
- 30pcs gemstones
-1pc instruction sheet