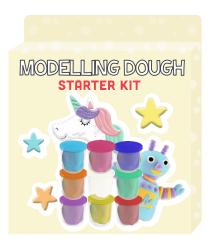

Lightweight clay windup toy -6pcs plastic cups with lightweight clay -2pcs Cardboard sheet -2pcs wind up devices

-1pc instruction sheet

Modelling dough starter kit -9pcs tubs with playdough

Modelling dough activities
-9pcs tubs with playdough
-4pcs paper sheets
-10 plastic shapes
-1pc instruction sheet