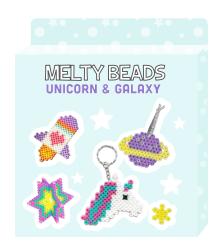

# **MELTY BEADS**

Melty beads basic with accessories
-4pcs satin ribbons
-4pcs tag chains
-2pcs brooche pin back
-600pcs melty beads
-Transparent plastic pegboard
-1pcs ironing sheet
-4pcs pattern sheets
-1pc instruction sheet

Melty beads 3D
-1pc vehicle frame
-800pcs melty beads
-Transparent plastic pegboard
-1pc Double adhesive foam tape
-1pcs ironing sheet
-1pc instruction sheet

Melty beads jewelry
-20pcs metal jump rings
-2pcs earring findings
-5pcs metal keychain clips
-1mtr fishing line
-500pcs melty beads
-Transparent plastic pegboard
-1pcs ironing sheet
-1pc instruction sheet