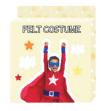

Dress up paper mache masks
-2pcs paper mache masks
-2pcs white rubberband
-1pc plastic paint brush
-4pcs paint pots
-2pcs glitter glue pens

Dress up DIY Felt costume
-1pcs felt mask
-2pcs wrist band
-1pcs belt
-1pc of sewing needle
-6mtrs polyester yarn