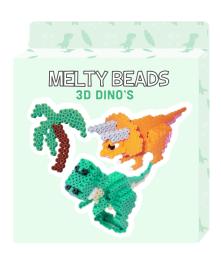

# **MELTY BEADS**

Melty beads basic with accessories
-4pcs satin ribbons
-4pcs tag chains
-2pcs brooche pin back
-600pcs melty beads
-Transparent plastic pegboard
-1pcs ironing sheet
-4pcs pattern sheets
-1pc instruction sheet

Melty beads 3D
-1pc vehicle frame
-800pcs melty beads
-Transparent plastic pegboard
-1pc Double adhesive foam tape
-1pcs ironing sheet
-1pc instruction sheet

Melty beads jewelry
-20pcs metal jump rings
-2pcs earring findings
-5pcs metal keychain clips
-1mtr fishing line
-500pcs melty beads
-Transparent plastic pegboard
-1pcs ironing sheet
-1pc instruction sheet