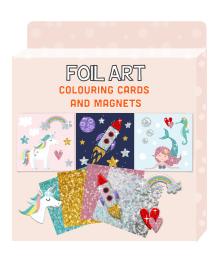

# **COLOURING**

Colouring foil art
-6pcs adhesive paper cards
-2pcs magnet sheets
-12pcs foil sheets

Colouring scratch cards
-10pcs scratch cards
-5pcs satin ribbons
-1pc self-adhesive magnet strip
-1pc wooden scratch tool