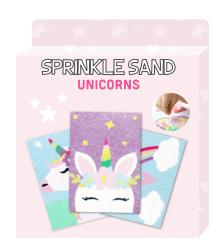

Colouring water art
-10pcs whiteboard sheets
-1pcs water pen

Colouring sprinkle sand -4pcs greyboard sheets -9pcs coloured sand bags -1pc plastic tool -2pcs magnet sheets -1pc instruction sheet