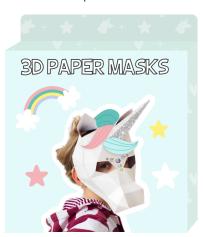

#### **DRESS UP**

Dress up scratch and velvet masks
-5pcs scratch masks
-5pcs velvet masks
-10pcs elastic cord
-1pc wooden scratch tool
-5pcs markers

Dress up 3D paper masks
-6pcs paper 3D masks per set
-6pcs paper parts
-6pcs elastic cord
-2pcs glitter glue pens
-6pcs sheets with gemstones
-6pcs stickersheets