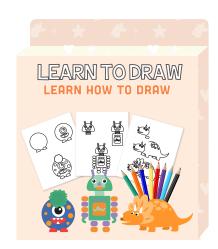

Educational learn to draw
-1pc cover
-40pcs paper sheets
-10pcs pencils
-1pc eraser
-1pc pencil sharpener
-1pc ruler