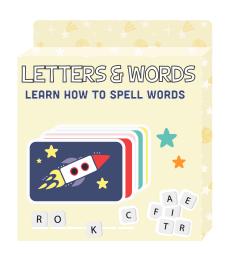

# **EDUCATIONAL**

Educational letters and words -54pcs greyboard squares -50pcs paper cards

Educational numbers and math
-1pcs greyboard sheets (FSC)
-3pcs die-cutted sheets (FSC)
-9pcs answer cards (FSC)
-30pcs question cards (FSC)
-1pc instruction sheet