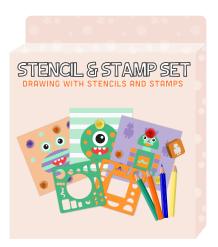

Craft stencil and stamp set
-16pcs paper sheets
-4pcs drawing stencils
-6pcs EVA stamps
-3pcs inkpads
-5pcs mini pencils
-1pc instruction sheet