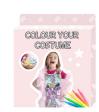

Dress up DIY tiara's and crowns
-2pcs foam shapes
-10pcs pompoms
-6pcs foam sheets
-1pc sheet with 20 rhinestones

Dress up colour your costume
-2pcs of costumes
-8 pcs of plastic crayons