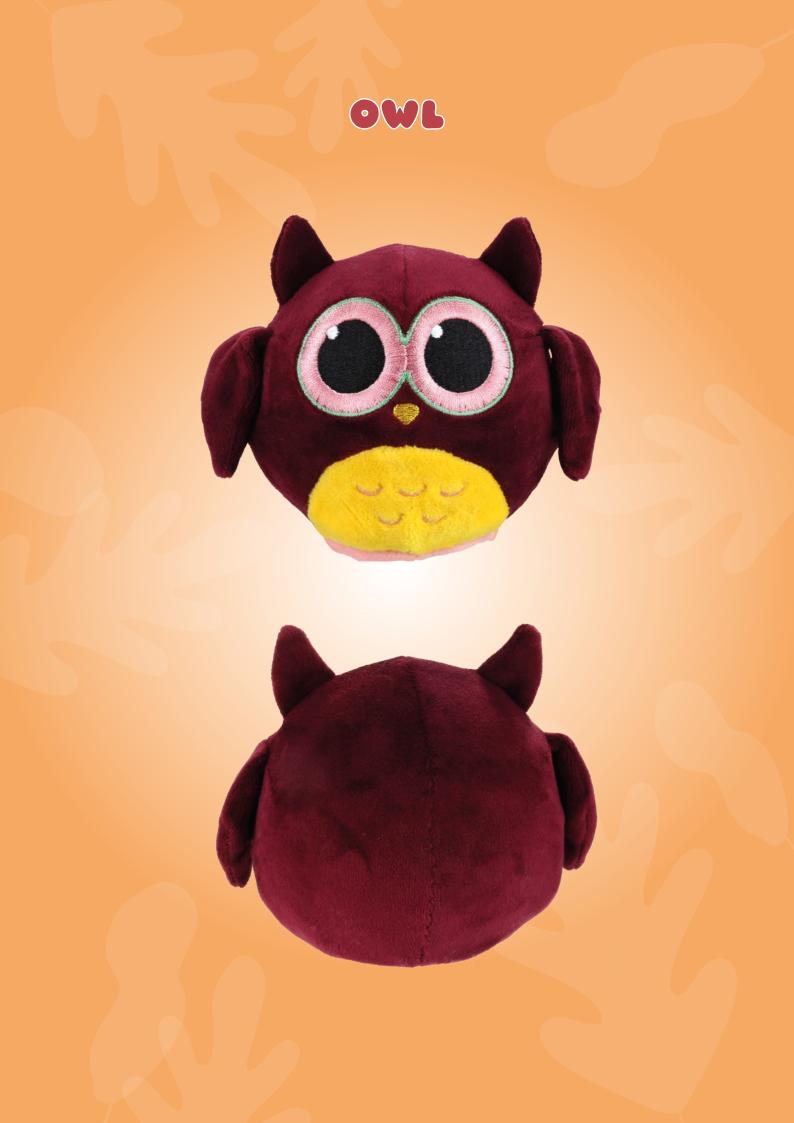

GREEN MONSTER



UNICAT



PENGUIN



DINO

LEOPARD







POLARSEAR





MONKEY





TICER

## COLLECT US ALL!



PINK MONSTER



DOG



803



ANGRY



RACCOON



ORANGE DINO



DRAGON



CRY





LADYBUG

COW





FROG



UNIFISH



**STRAWBERRY** 





SHEEP



ORANCE



FRIENDLY DINO



RED MONSTER



**BLUE PARROT** 

BUNNY



PUFFERFISH



KOALA



PURPLE MONSTER





OCTO



BLUE OWL



**BEAR** 



DINO ECC



**BLUE MONSTER** 















#### DOTTED MONSTER





#### GREEN MONSTER









### CATICORN







PINK MONSTER



### PURPLE MONSTER







### CLUE MONSTER

























•





JUNGLE



























.

# COCKATOO





















































# PETS





# DINO'S AND DRAGONS































### FOREST





























## EMOTICONS











# FRUITS AND VEGGIES









### REVERSIBLES

What is better than having two of your favorite squeezies in one?

#### reverse me!



MOUSEBAT



EMOTICON



#### OWLBIRD



#### UNISAUR



EMOTICON



Ø 10 cm

Packaging: Full colour Hangtag ø 5 cm

### XXL squeezies

#### We are great **cuddle buddles** !



### INFLATE ME!

Inflate us with a ball pump and we'll **bounce** around the house!



Packaging: Full colour Lheader with polybag 18 x 26 cm

Ø 20 cm

### ATTACH ME!

We are the **smallest members** of the Squeeze Squad. We're cute, soft and squeezable and you can attach us to your keys or backpack.





Packaging: Full colour Hangtag ø 5 cm

Metal ring: ø 2.5 cm



High5 Products develops and supplies children craft items for chainst