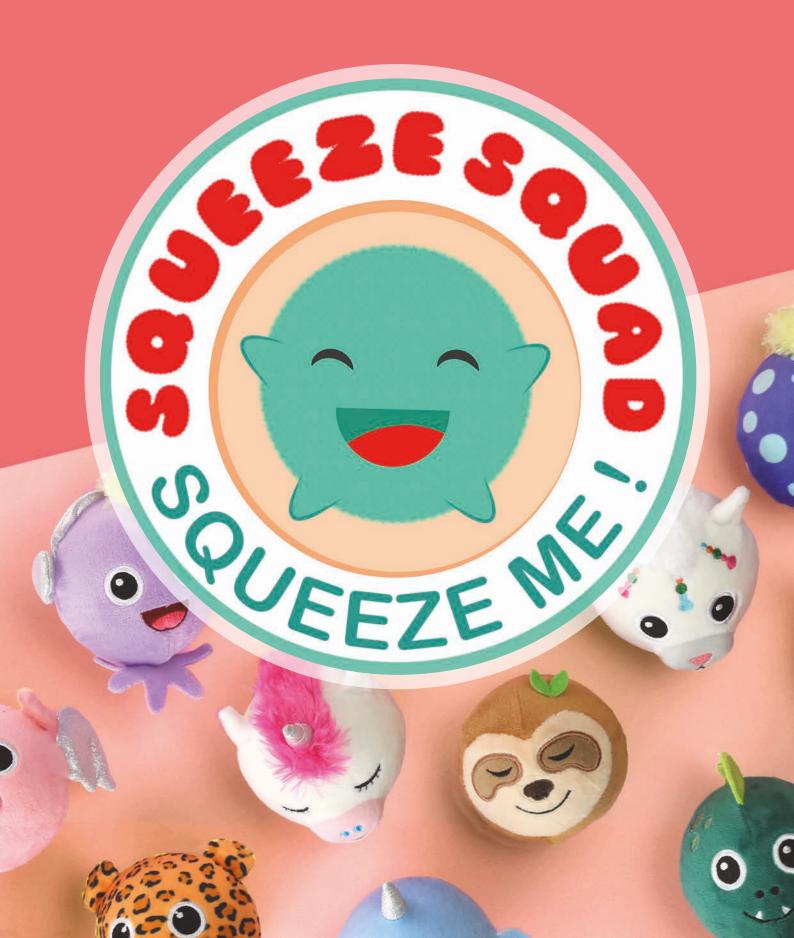

## MEGT... The squeeze squad

#### We are made to be **cuddled and squeezed.** Being filled with memory foam we always recover our shape

CRAB

CAT

HEARTEVES

2020509

PURRMAID

UNICORN

DOTTED MONSTER

#### We are the **cutest, fluffiest and most adorable** creatures

around! There are a lot of us, in 5 different variations and sizes: squeezable, inflatable, XXL, reversible and attachable.

PANDA

HAPPY

ROCKTOPUS