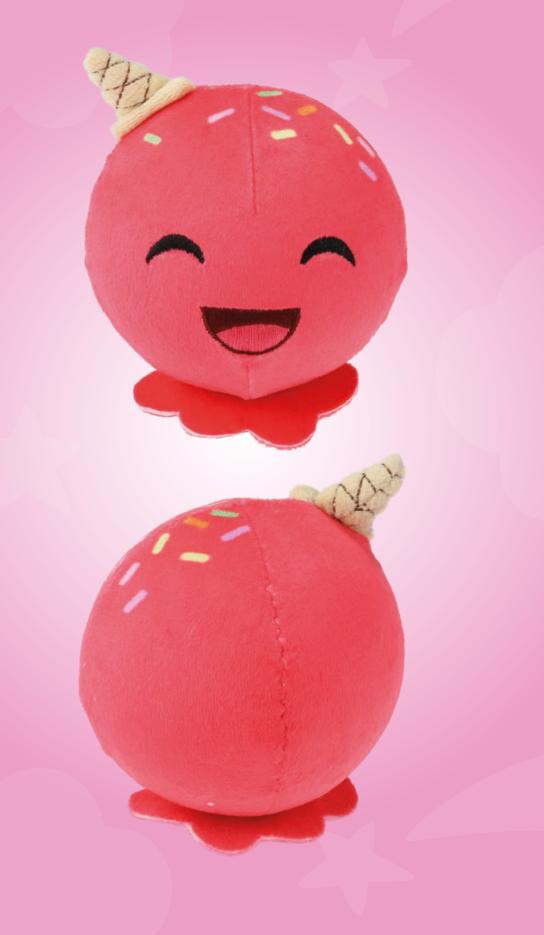

NT** 



COCKATOO



NARWHAL



MOUSE



#### We are the **cutest, fluffiest and most adorable** creatures

around! There are a lot of us, in 5 different variations and sizes: squeezable, inflatable, XXL, reversible and attachable.



PANDA



HAPPY



ROCKTOPUS

 $\odot$ 



SLOTH



OWL



GREEN MONSTER



UNICAT



PENGUIN



DINO

LEOPARD







POLARSEAR





MONKEY





TICER

## COLLECT US ALL!



PINK MONSTER



DOG



803



ANGRY



RACCOON



ORANGE DINO



DRAGON



CRY





LADYBUG

COW





FROG



UNIFISH



**STRAWBERRY** 





SHEEP



ORANCE



FRIENDLY DINO



RED MONSTER



**BLUE PARROT** 

BUNNY



PUFFERFISH



KOALA



PURPLE MONSTER





OCTO



BLUE OWL



**BEAR** 



DINO ECC



**BLUE MONSTER** 















#### DOTTED MONSTER





#### GREEN MONSTER









### CATICORN







PINK MONSTER



### PURPLE MONSTER







### CLUE MONSTER

























•





JUNGLE



























.

# COCKATOO





















































# PETS





# DINO'S AND DRAGONS































### FOREST





























## EMOTICONS











# FRUITS AND VEGGIES









### REVERSIBLES

What is better than having two of your favorite squeezies in one?

#### reverse me!



MOUSEBAT



EMOTICON



#### OWLBIRD



#### UNISAUR



EMOTICON



Ø 10 cm

Packaging: Full colour Hangtag ø 5 cm

### XXL squeezies

#### We are great **cuddle buddles** !



### INFLATE ME!

Inflate us with a ball pump and we'll **bounce** around the house!



Packaging: Full colour Lheader with polybag 18 x 26 cm

Ø 20