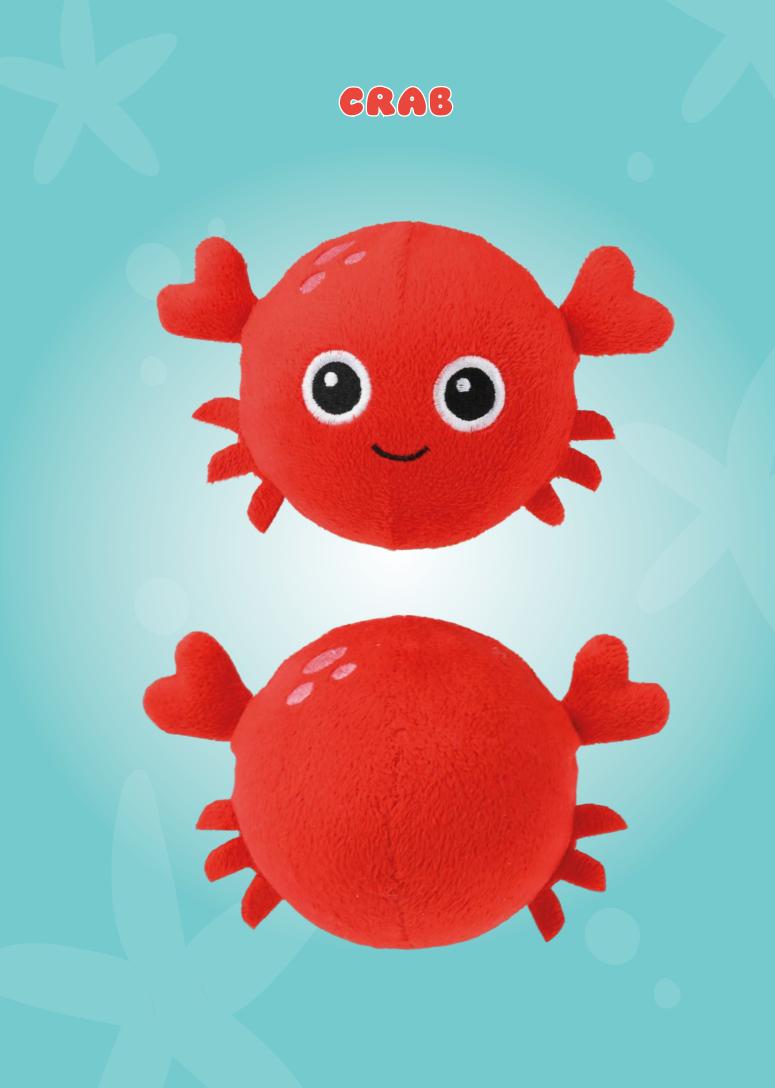

#### We are made to be **cuddled and squeezed.** Being filled with memory foam we always recover our shape

CRAB

CAT

HEARTEVES

2020509

PURRMAID

UNICORN

DOTTED MONSTER