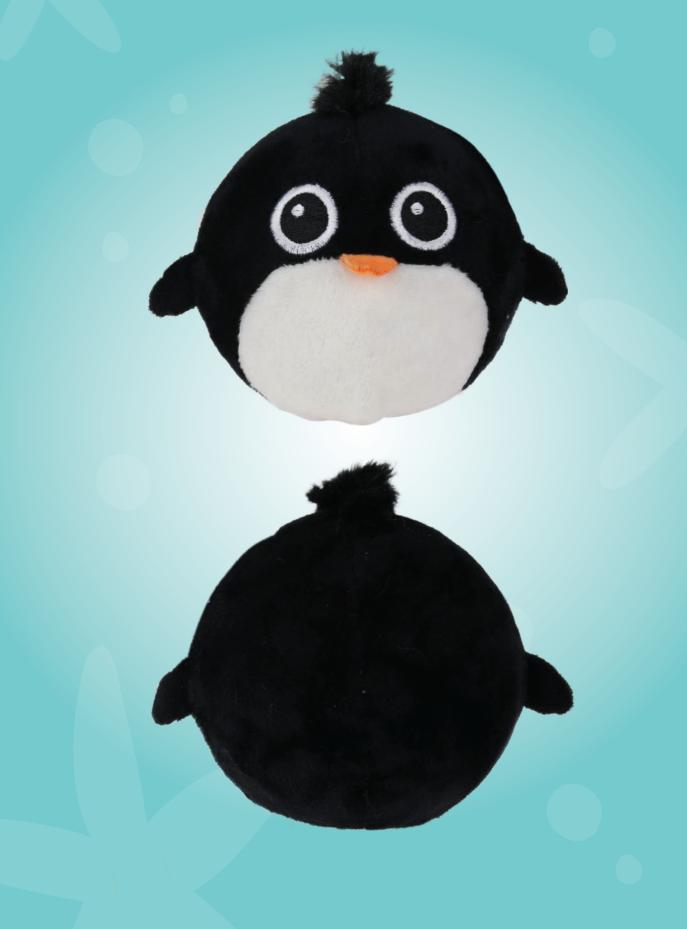

### REVERSIBLES

What is better than having two of your favorite squeezies in one?