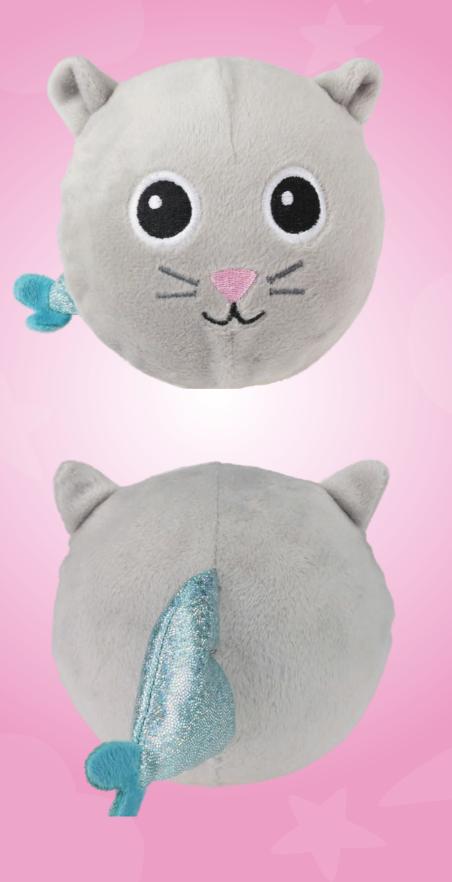

### REVERSIBLES

What is better than having two of your favorite squeezies in one?

#### reverse me!

MOUSEBAT

EMOTICON