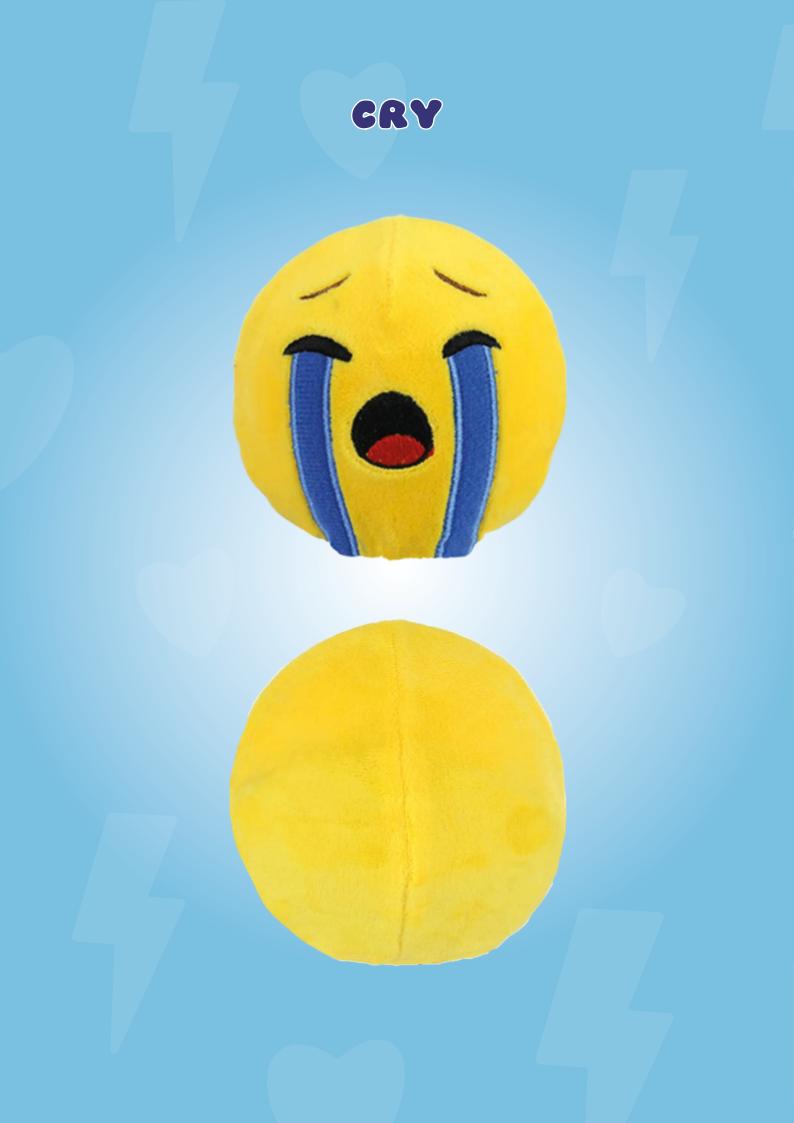

PARD







POLARSEAR





MONKEY





TICER

## COLLECT US ALL!



PINK MONSTER



DOG



803



ANGRY



RACCOON



ORANGE DINO



DRAGON



CRY





LADYBUG

COW





FROG



UNIFISH



**STRAWBERRY** 





SHEEP



ORANCE



FRIENDLY DINO



RED MONSTER



**BLUE PARROT** 

BUNNY



PUFFERFISH



KOALA



PURPLE MONSTER





OCTO



BLUE OWL



**BEAR** 



DINO ECC



**BLUE MONSTER** 















#### DOTTED MONSTER





#### GREEN MONSTER









### CATICORN







PINK MONSTER



### PURPLE MONSTER







### CLUE MONSTER

























•





JUNGLE



























.

# COCKATOO





















































# PETS





# DINO'S AND DRAGONS































### FOREST





























## EMOTICONS











# FRUITS AND VEGGIES









### REVERSIBLES

What is better than having two of your favorite squeezies in one?

#### reverse me!



MOUSEBAT



EMOTICON



#### OWLBIRD



#### UNISAUR



EMOTICON



Ø 10 cm

Packaging: Full colour Hangtag ø 5 cm

### XXL squeezies

#### We are great **cuddle buddles** !



### INFLATE ME!

Inflate us with a ball pump and we'll **bounce** around the house!



Packaging: Full colour Lheader with polybag 18 x 26 cm

Ø 20 cm

### ATTACH ME!

We are the **smallest members** of the Squeeze Squad. We're cute, soft and squeezable and you can attach us to your keys or backpack.





Packaging: Full colour Hangtag ø 5 cm

Metal ring: ø 2.5 cm



High5 Products develops and supplies children craft items for chainstores. We can offer products with our own label o