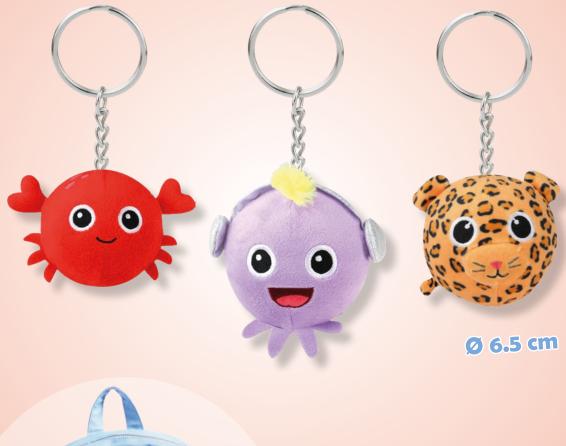

### ATTACH ME!

We are the **smallest members** of the Squeeze Squad. We're cute, soft and squeezable and you can attach us to your keys or backpack.

Packaging: Full colour Hangtag ø 5 cm

Metal ring: ø 2.5 cm