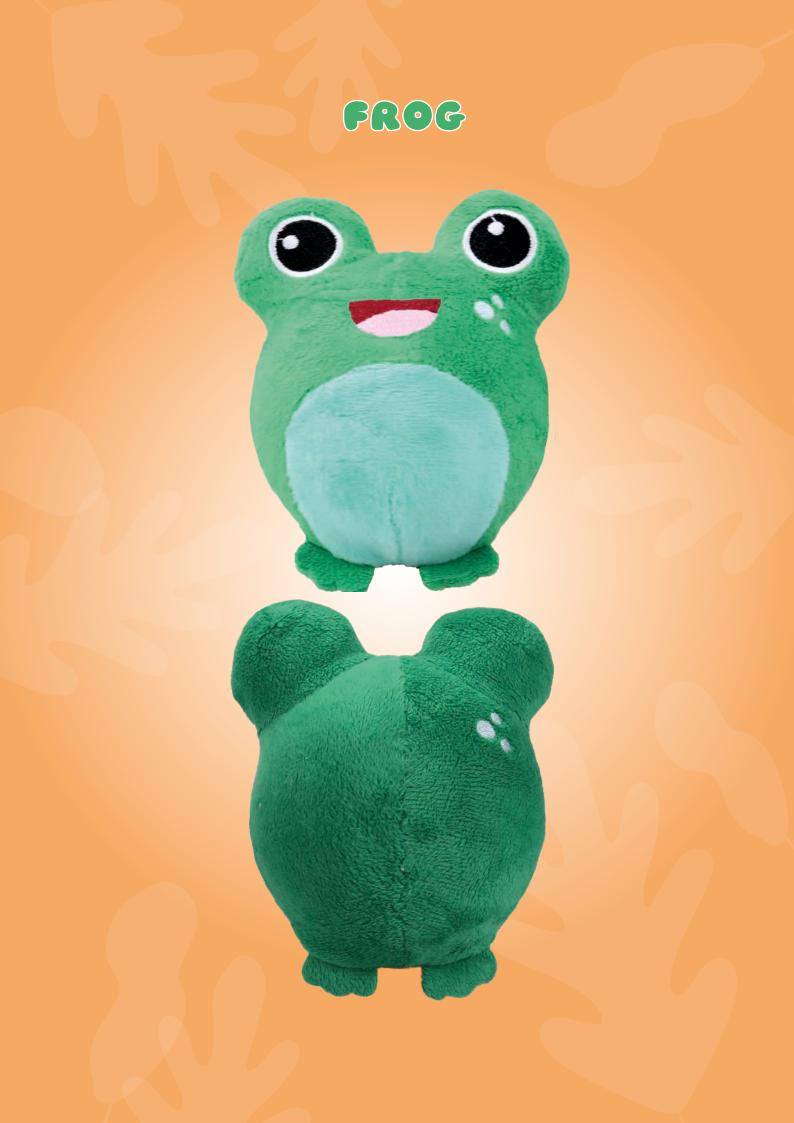

REEN MONSTER



UNICAT



PENGUIN



DINO

LEOPARD







POLARSEAR





MONKEY





TICER

## COLLECT US ALL!



PINK MONSTER



DOG



803



ANGRY



RACCOON



ORANGE DINO



DRAGON



CRY





LADYBUG

COW





FROG



UNIFISH



**STRAWBERRY** 





SHEEP



ORANCE



FRIENDLY DINO



RED MONSTER



**BLUE PARROT** 

BUNNY



PUFFERFISH



KOALA



PURPLE MONSTER





OCTO



BLUE OWL



**BEAR** 



DINO ECC



**BLUE MONSTER** 















#### DOTTED MONSTER





#### GREEN MONSTER









### CATICORN







PINK MONSTER



### PURPLE MONSTER







### CLUE MONSTER

























•





JUNGLE



























.

# COCKATOO





















































# PETS





# DINO'S AND DRAGONS































### FOREST





























## EMOTICONS











# FRUITS AND VEGGIES









### REVERSIBLES

What is better than having two of your favorite squeezies in one?

#### reverse me!



MOUSEBAT



EMOTICON



#### OWLBIRD



#### UNISAUR



EMOTICON



Ø 10 cm

Packaging: Full colour Hangtag ø 5 cm

### XXL squeezies

#### We are great **cuddle buddles** !



### INFLATE ME!

Inflate us with a ball pump and we'll **bounce** around the house!



Packaging: Full colour Lheader with polybag 18 x 26 cm

Ø 20 cm

### ATTACH ME!

We are the **smallest members** of the Squeeze Squad. We're cute, soft and squeezable and you can attach us to your keys or backpack.





Packaging: Full colour Hangtag ø 5 cm

Metal ring: ø 2.5 cm



High5 Products develops and supplies children craft items for chainstor