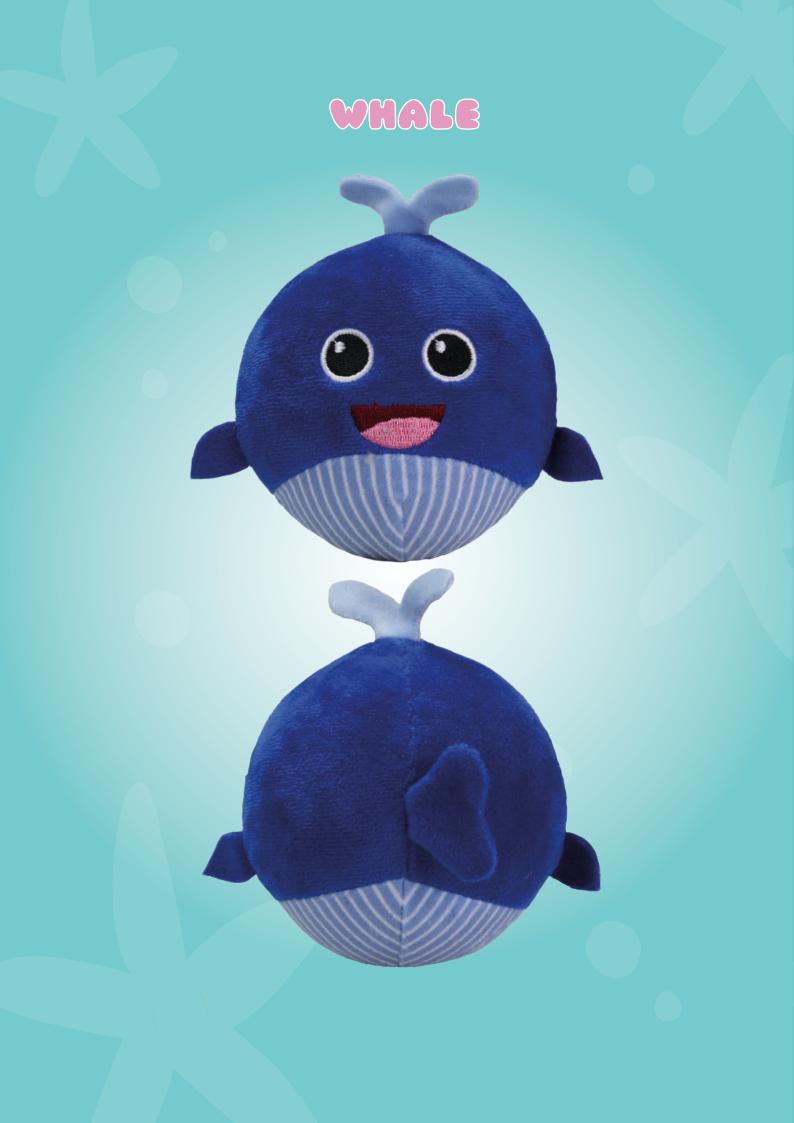

reatures

around! There are a lot of us, in 5 different variations and sizes: squeezable, inflatable, XXL, reversible and attachable.



PANDA



HAPPY



ROCKTOPUS

 $\odot$ 



SLOTH



OWL



GREEN MONSTER



UNICAT



PENGUIN



DINO

LEOPARD







POLARSEAR





MONKEY





TICER

## COLLECT US ALL!



PINK MONSTER



DOG



803



ANGRY



RACCOON



ORANGE DINO



DRAGON



CRY





LADYBUG

COW





FROG



UNIFISH



**STRAWBERRY** 





SHEEP



ORANCE



FRIENDLY DINO



RED MONSTER



**BLUE PARROT** 

BUNNY



PUFFERFISH



KOALA



PURPLE MONSTER





OCTO



BLUE OWL



**BEAR** 



DINO ECC



**BLUE MONSTER** 















#### DOTTED MONSTER





#### GREEN MONSTER









### CATICORN







PINK MONSTER



### PURPLE MONSTER







### CLUE MONSTER

























•





JUNGLE



























.

# COCKATOO





















































# PETS





# DINO'S AND DRAGONS































### FOREST





























## EMOTICONS











# FRUITS AND VEGGIES









### REVERSIBLES

What is better than having two of your favorite squeezies in one?

#### reverse me!



MOUSEBAT



EMOTICON



#### OWLBIRD



#### UNISAUR



EMOTICON



Ø 10 cm

Packaging: Full colour Hangtag ø 5 cm

### XXL squeezies

#### We are great **cuddle buddles** !



### INFLATE ME!

Inflate us with a ball pump and we'll **bounce** around the house!



Packaging: Full colour Lheader with polybag 18 x 26 cm

Ø 20 cm

### ATTACH ME!

We are the **smallest members** of the Squeeze Squad. We're cute, soft and sq