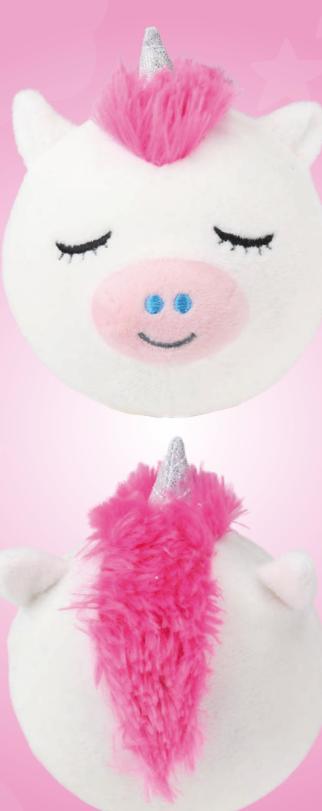

### REVERSIBLES

What is better than having two of your favorite squeezies in one?

#### reverse me!

MOUSEBAT

EMOTICON