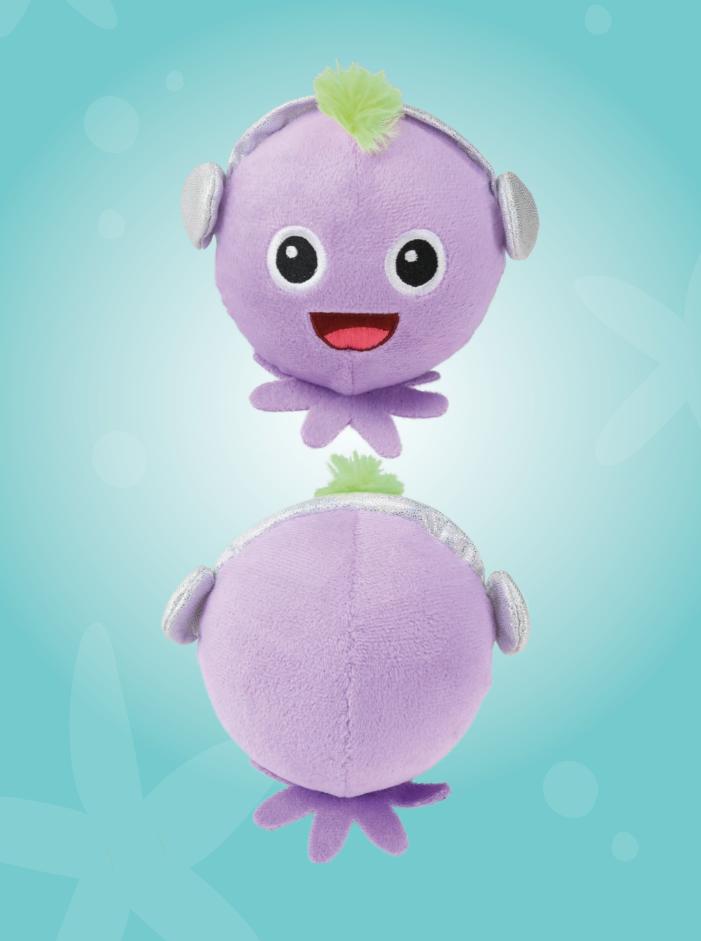

### REVERSIBLES

What is better than having two of your favorite squeezies in one?