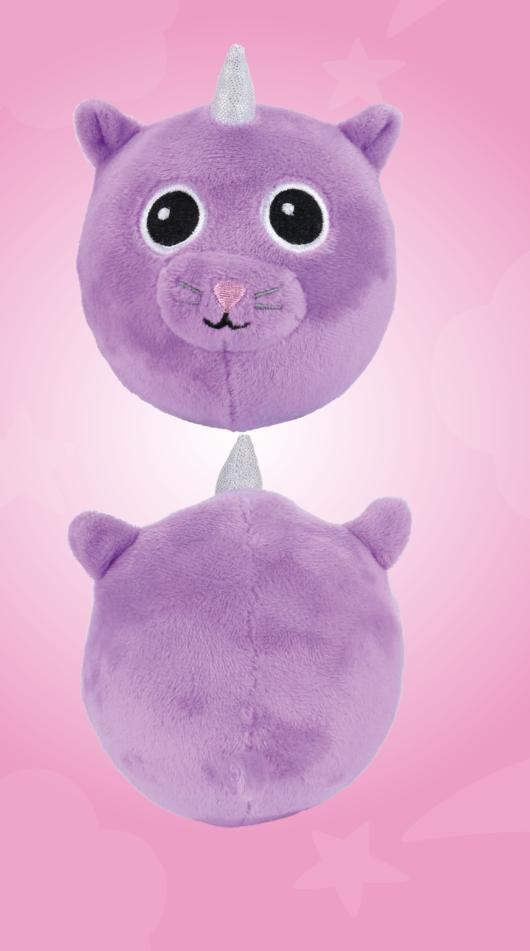

O



NARWHAL



MOUSE



#### We are the **cutest, fluffiest and most adorable** creatures

around! There are a lot of us, in 5 different variations and sizes: squeezable, inflatable, XXL, reversible and attachable.



PANDA



HAPPY



ROCKTOPUS

 $\odot$ 



SLOTH



OWL



GREEN MONSTER



UNICAT



PENGUIN



DINO

LEOPARD







POLARSEAR





MONKEY





TICER

## COLLECT US ALL!



PINK MONSTER



DOG



803



ANGRY



RACCOON



ORANGE DINO



DRAGON



CRY





LADYBUG

COW





FROG



UNIFISH



**STRAWBERRY** 





SHEEP



ORANCE



FRIENDLY DINO



RED MONSTER



**BLUE PARROT** 

BUNNY



PUFFERFISH



KOALA



PURPLE MONSTER





OCTO



BLUE OWL



**BEAR** 



DINO ECC



**BLUE MONSTER** 















#### DOTTED MONSTER





#### GREEN MONSTER









### CATICORN







PINK MONSTER



### PURPLE MONSTER







### CLUE MONSTER

























•





JUNGLE



























.

# COCKATOO





















































# PETS





# DINO'S AND DRAGONS































### FOREST





























## EMOTICONS











# FRUITS AND VEGGIES









### REVERSIBLES

What is better than having two of your favorite squeezies in one?

#### reverse me!



MOUSEBAT



EMOTICON



#### OWLBIRD



#### UNISAUR



EMOTICON



Ø 10 cm

Packaging: Full colour Hangtag ø 5 cm

### XXL squeezies

#### We are great **cuddle buddles** !



### INFLATE ME!

Inflate us with a ball pump and we'll **bounce** around the house!



Packaging: Full colour Lheader with polybag 18 x 26 cm

Ø 20 cm

### ATTACH