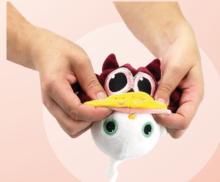

### REVERSIBLES

What is better than having two of your favorite squeezies in one?

#### reverse me!

MOUSEBAT

EMOTICON