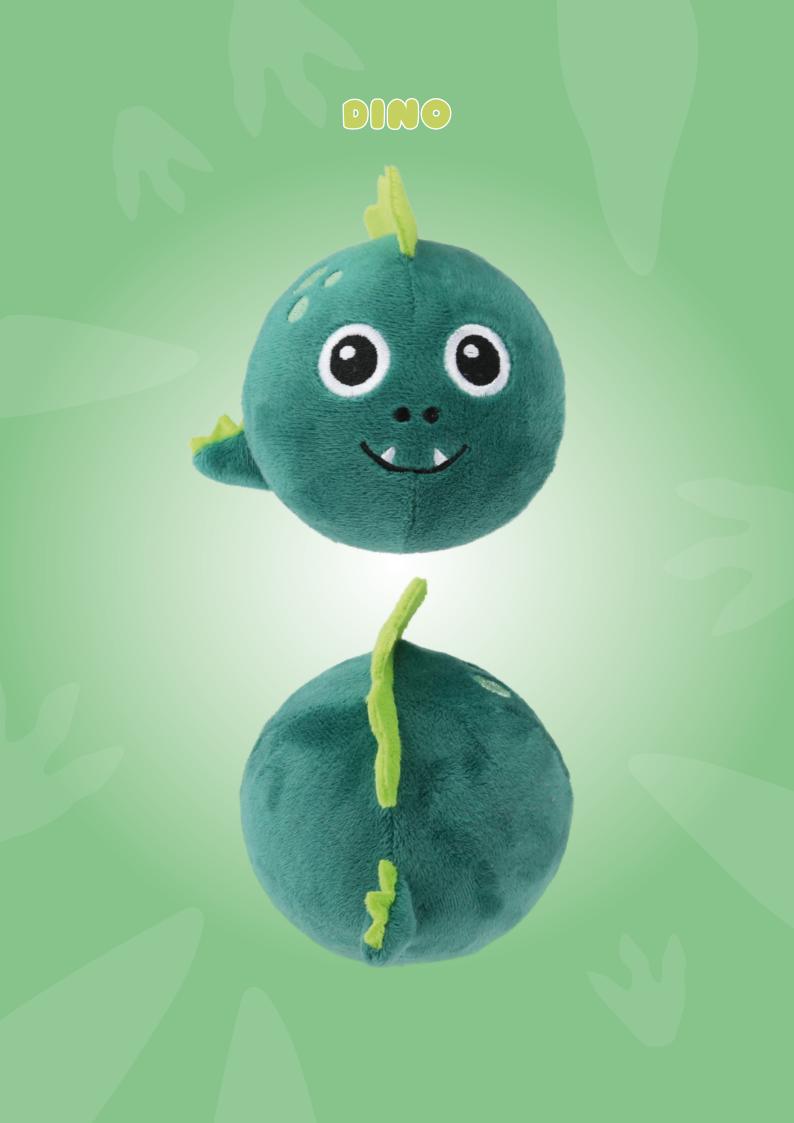

Y



ROCKTOPUS

 $\odot$ 



SLOTH



OWL



GREEN MONSTER



UNICAT



PENGUIN



DINO

LEOPARD







POLARSEAR





MONKEY





TICER

## COLLECT US ALL!



PINK MONSTER



DOG



803



ANGRY



RACCOON



ORANGE DINO



DRAGON



CRY





LADYBUG

COW





FROG



UNIFISH



**STRAWBERRY** 





SHEEP



ORANCE



FRIENDLY DINO



RED MONSTER



**BLUE PARROT** 

BUNNY



PUFFERFISH



KOALA



PURPLE MONSTER





OCTO



BLUE OWL



**BEAR** 



DINO ECC



**BLUE MONSTER** 















#### DOTTED MONSTER





#### GREEN MONSTER









### CATICORN







PINK MONSTER



### PURPLE MONSTER







### CLUE MONSTER

























•





JUNGLE



























.

# COCKATOO





















































# PETS





# DINO'S AND DRAGONS































### FOREST





























## EMOTICONS











# FRUITS AND VEGGIES









### REVERSIBLES

What is better than having two of your favorite squeezies in one?

#### reverse me!



MOUSEBAT



EMOTICON



#### OWLBIRD



#### UNISAUR



EMOTICON



Ø 10 cm

Packaging: Full colour Hangtag ø 5 cm

### XXL squeezies

#### We are great **cuddle buddles** !



### INFLATE ME!

Inflate us with a ball pump and we'll **bounce** around the house!



Packaging: Full colour Lheader with polybag 18 x 26 cm

Ø 20 cm

### ATTACH ME!

We are the **smallest members** of the Squeeze Squad. We're cute, soft and squeezable and you can attach us to your keys or backpack.





Packaging: Full colour Hangtag ø 5 cm

Metal ring: ø 2.5 cm



High5 Products develops a