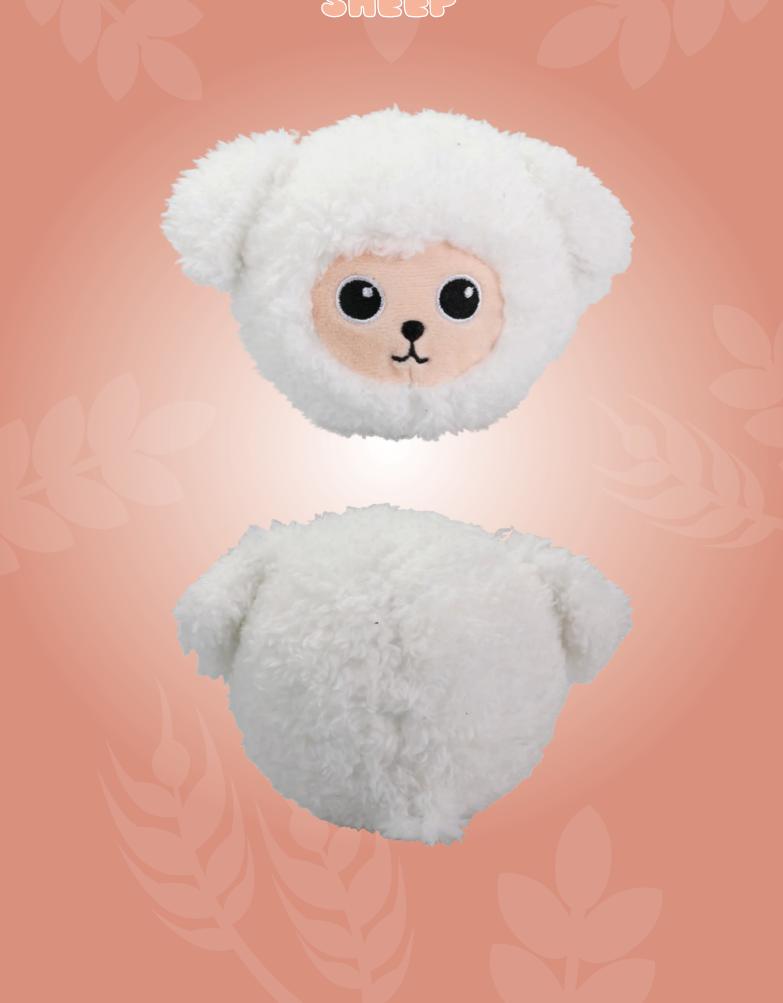

sible and attachable.



PANDA



HAPPY



ROCKTOPUS

 $\odot$ 



SLOTH



OWL



GREEN MONSTER



UNICAT



PENGUIN



DINO

LEOPARD







POLARSEAR





MONKEY





TICER

## COLLECT US ALL!



PINK MONSTER



DOG



803



ANGRY



RACCOON



ORANGE DINO



DRAGON



CRY





LADYBUG

COW





FROG



UNIFISH



**STRAWBERRY** 





SHEEP



ORANCE



FRIENDLY DINO



RED MONSTER



**BLUE PARROT** 

BUNNY



PUFFERFISH



KOALA



PURPLE MONSTER





OCTO



BLUE OWL



**BEAR** 



DINO ECC



**BLUE MONSTER** 















#### DOTTED MONSTER





#### GREEN MONSTER









### CATICORN







PINK MONSTER



### PURPLE MONSTER







### CLUE MONSTER

























•





JUNGLE



























.

# COCKATOO





















































# PETS





# DINO'S AND DRAGONS































### FOREST





























## EMOTICONS











# FRUITS AND VEGGIES









### REVERSIBLES

What is better than having two of your favorite squeezies in one?

#### reverse me!



MOUSEBAT



EMOTICON



#### OWLBIRD



#### UNISAUR



EMOTICON



Ø 10 cm

Packaging: Full colour Hangtag ø 5 cm

### XXL squeezies

#### We are great **cuddle buddles** !



### INFLATE ME!

Inflate us with a ball pump and we'll **bounce** around the house!



Packaging: Full colour Lheader with polybag 18 x 26 cm

Ø 20 cm

### ATTACH ME!

We are the **smallest members** of the Squeeze Squad. We're cute, soft and squeezable and you can attach us to your keys or backpack.





Packaging: Full colour Hangtag ø 5 cm

Metal ring: