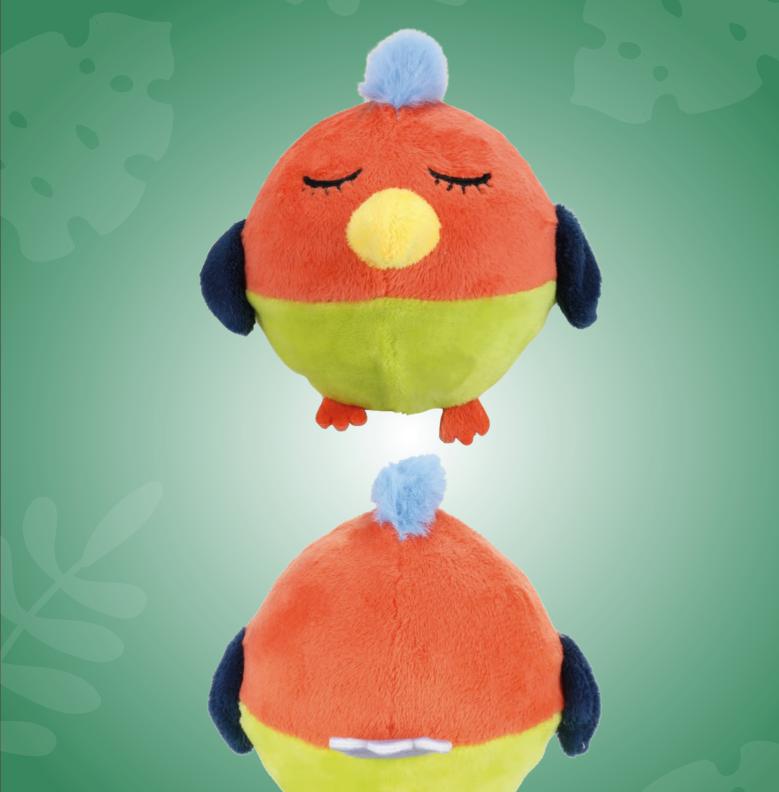

### REVERSIBLES

What is better than having two of your favorite squeezies in one?

#### reverse me!

MOUSEBAT

EMOTICON