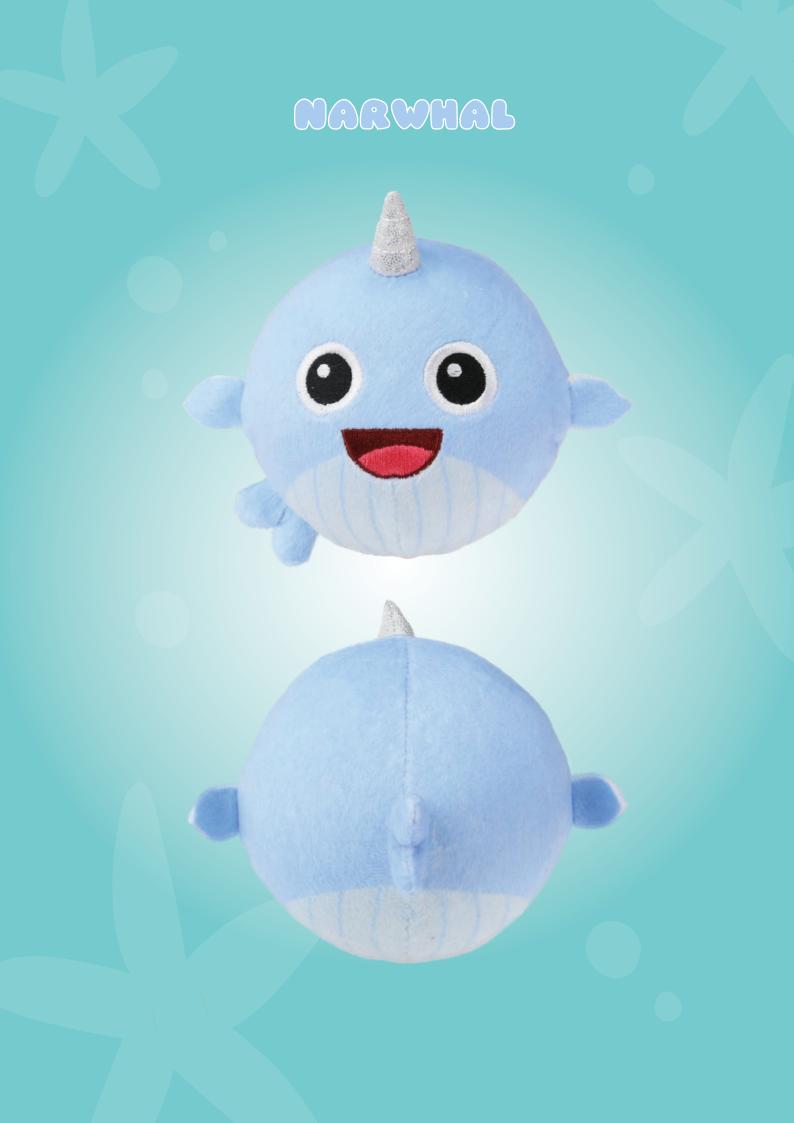

creatures

around! There are a lot of us, in 5 different variations and sizes: squeezable, inflatable, XXL, reversible and attachable.



PANDA



HAPPY



ROCKTOPUS

 $\odot$ 



SLOTH



OWL



GREEN MONSTER



UNICAT



PENGUIN



DINO

LEOPARD







POLARSEAR





MONKEY





TICER

## COLLECT US ALL!



PINK MONSTER



DOG



803



ANGRY



RACCOON



ORANGE DINO



DRAGON



CRY





LADYBUG

COW





FROG



UNIFISH



**STRAWBERRY** 





SHEEP



ORANCE



FRIENDLY DINO



RED MONSTER



**BLUE PARROT** 

BUNNY



PUFFERFISH



KOALA



PURPLE MONSTER





OCTO



BLUE OWL



**BEAR** 



DINO ECC



**BLUE MONSTER** 















#### DOTTED MONSTER





#### GREEN MONSTER









### CATICORN







PINK MONSTER



### PURPLE MONSTER







### CLUE MONSTER

























•





JUNGLE



























.

# COCKATOO





















































# PETS





# DINO'S AND DRAGONS































### FOREST





























## EMOTICONS











# FRUITS AND VEGGIES









### REVERSIBLES

What is better than having two of your favorite squeezies in one?

#### reverse me!



MOUSEBAT



EMOTICON



#### OWLBIRD



#### UNISAUR



EMOTICON



Ø 10 cm

Packaging: Full colour Hangtag ø 5 cm

### XXL squeezies

#### We are great **cuddle buddles** !



### INFLATE ME!

Inflate us with a ball pump and we'll **bounce** around the house!



Packaging: Full colour Lheader with polybag 18 x 26 cm

Ø 20 cm

### ATTACH ME!

We are the **smallest members** of the Squeeze Squad. We're cute, soft and