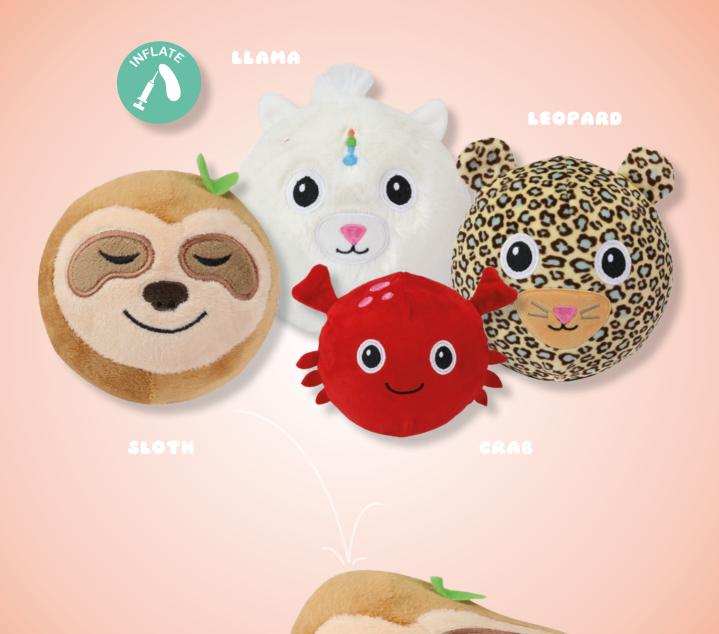

### INFLATE ME!

Inflate us with a ball pump and we'll **bounce** around the house!

Packaging: Full colour Lheader with polybag 18 x 26 cm

Ø 20 cm