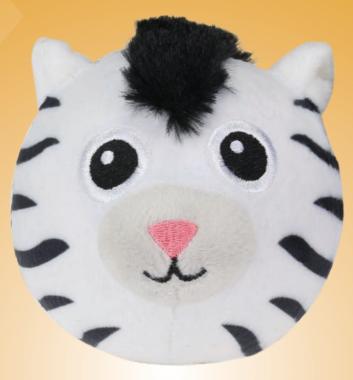

squeezable, inflatable, XXL, reversible and attachable.



PANDA



HAPPY



ROCKTOPUS

 $\odot$ 



SLOTH



OWL



GREEN MONSTER



UNICAT



PENGUIN



DINO

LEOPARD







POLARSEAR





MONKEY





TICER

## COLLECT US ALL!



PINK MONSTER



DOG



803



ANGRY



RACCOON



ORANGE DINO



DRAGON



CRY





LADYBUG

COW





FROG



UNIFISH



**STRAWBERRY** 





SHEEP



ORANCE



FRIENDLY DINO



RED MONSTER



**BLUE PARROT** 

BUNNY



PUFFERFISH



KOALA



PURPLE MONSTER





OCTO



BLUE OWL



**BEAR** 



DINO ECC



**BLUE MONSTER** 















#### DOTTED MONSTER





#### GREEN MONSTER









### CATICORN







PINK MONSTER



### PURPLE MONSTER







### CLUE MONSTER

























•





JUNGLE



























.

# COCKATOO





















































# PETS





# DINO'S AND DRAGONS































### FOREST





























## EMOTICONS











# FRUITS AND VEGGIES









### REVERSIBLES

What is better than having two of your favorite squeezies in one?

#### reverse me!



MOUSEBAT



EMOTICON



#### OWLBIRD



#### UNISAUR



EMOTICON



Ø 10 cm

Packaging: Full colour Hangtag ø 5 cm

### XXL squeezies

#### We are great **cuddle buddles** !



### INFLATE ME!

Inflate us with a ball pump and we'll **bounce** around the house!



Packaging: Full colour Lheader with polybag 18 x 26 cm

Ø 20 cm

### ATTACH ME!

We are the **smallest members** of the Squeeze Squad. We're cute, soft and squeezable and you can attach us to your keys or backpack.





Packaging: Full