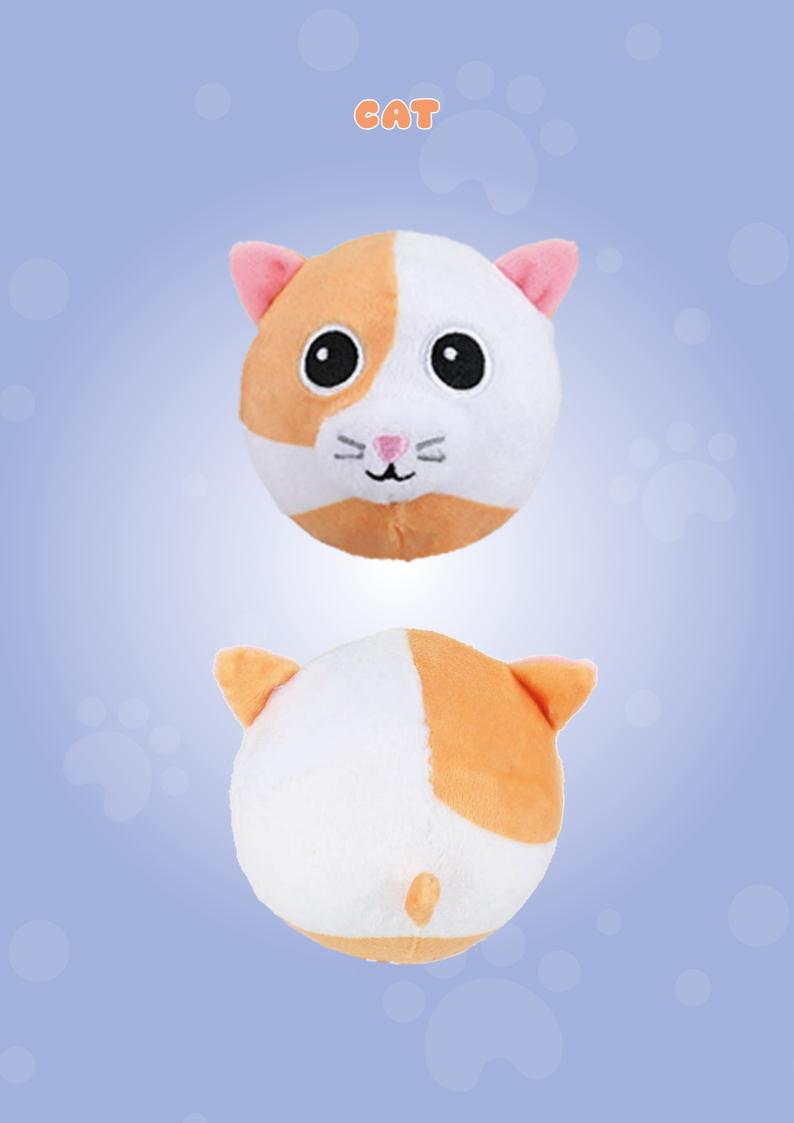

#### We are made to be **cuddled and squeezed.** Being filled with memory foam we always recover our shape

CRAB

CAT

HEARTEVES

2020509

PURRMAID

UNICORN

DOTTED MONSTER