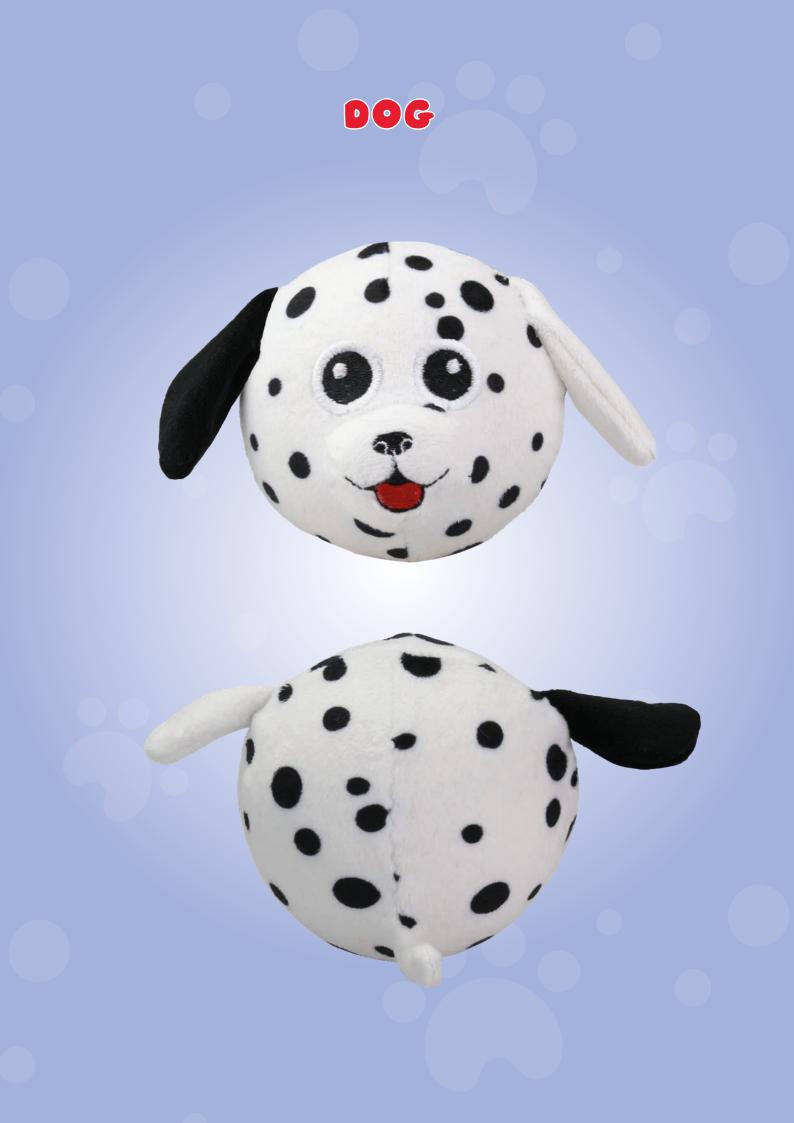

chable.



PANDA



HAPPY



ROCKTOPUS

 $\odot$ 



SLOTH



OWL



GREEN MONSTER



UNICAT



PENGUIN



DINO

LEOPARD







POLARSEAR





MONKEY





TICER

## COLLECT US ALL!



PINK MONSTER



DOG



803



ANGRY



RACCOON



ORANGE DINO



DRAGON



CRY





LADYBUG

COW





FROG



UNIFISH



**STRAWBERRY** 





SHEEP



ORANCE



FRIENDLY DINO



RED MONSTER



**BLUE PARROT** 

BUNNY



PUFFERFISH



KOALA



PURPLE MONSTER





OCTO



BLUE OWL



**BEAR** 



DINO ECC



**BLUE MONSTER** 















#### DOTTED MONSTER





#### GREEN MONSTER









### CATICORN







PINK MONSTER



### PURPLE MONSTER







### CLUE MONSTER

























•





JUNGLE



























.

# COCKATOO





















































# PETS





# DINO'S AND DRAGONS































### FOREST





























## EMOTICONS











# FRUITS AND VEGGIES









### REVERSIBLES

What is better than having two of your favorite squeezies in one?

#### reverse me!



MOUSEBAT



EMOTICON



#### OWLBIRD



#### UNISAUR



EMOTICON



Ø 10 cm

Packaging: Full colour Hangtag ø 5 cm

### XXL squeezies

#### We are great **cuddle buddles** !



### INFLATE ME!

Inflate us with a ball pump and we'll **bounce** around the house!



Packaging: Full colour Lheader with polybag 18 x 26 cm

Ø 20 cm

### ATTACH ME!

We are the **smallest members** of the Squeeze Squad. We're cute, soft and squeezable and you can attach us to your keys or backpack.





Packaging: Full colour Hangtag ø 5 cm

Metal ring: ø 2.5 cm



H