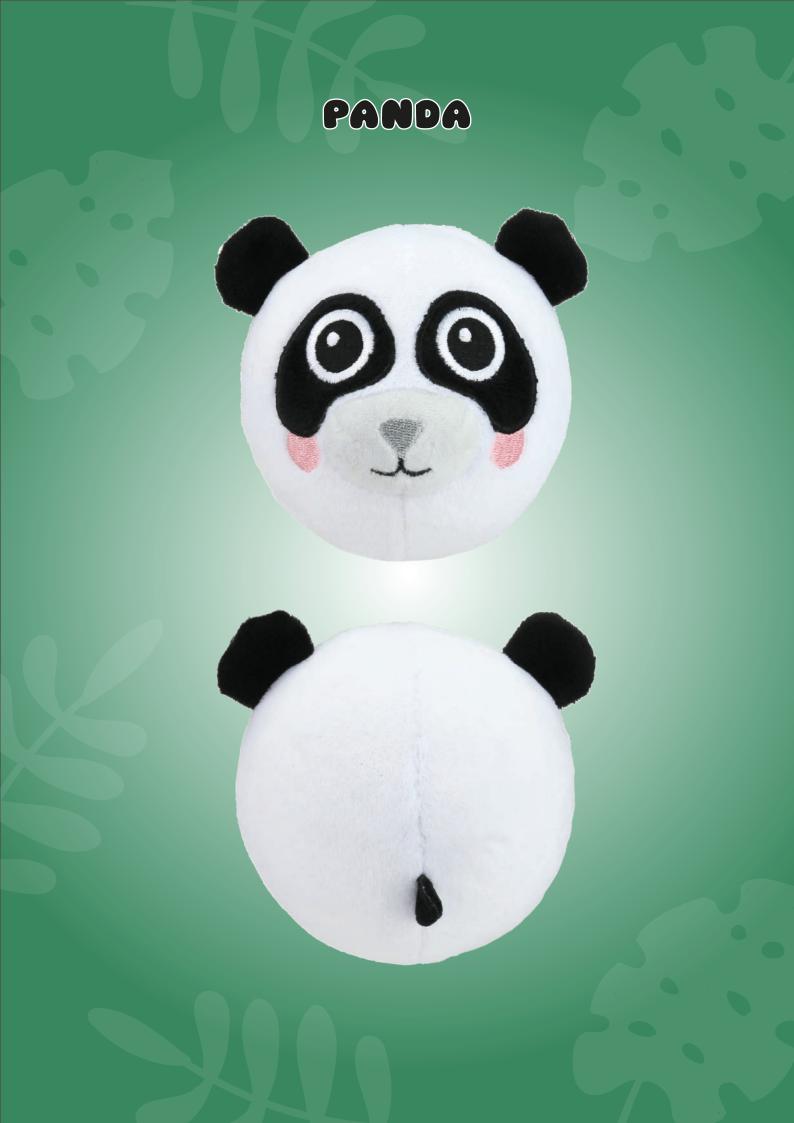

#### We are the **cutest, fluffiest and most adorable** creatures

around! There are a lot of us, in 5 different variations and sizes: squeezable, inflatable, XXL, reversible and attachable.

PANDA

HAPPY

ROCKTOPUS