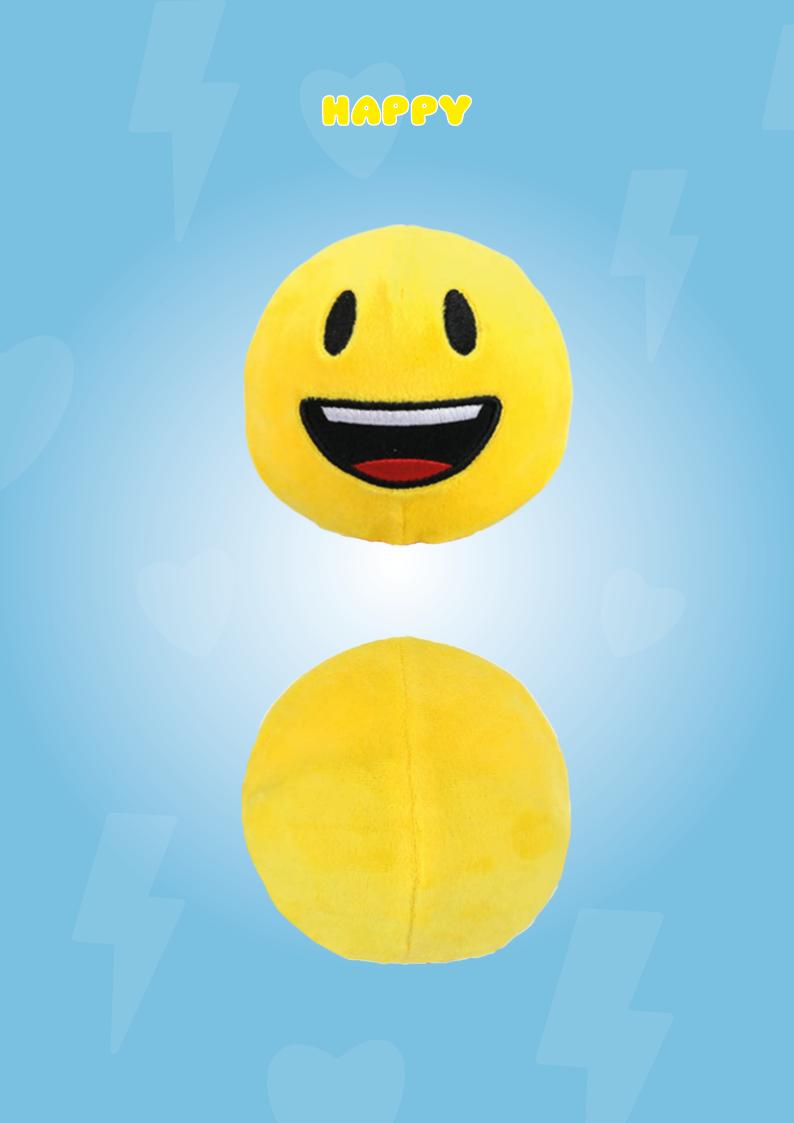

#### We are the **cutest, fluffiest and most adorable** creatures

around! There are a lot of us, in 5 different variations and sizes: squeezable, inflatable, XXL, reversible and attachable.

PANDA

HAPPY

ROCKTOPUS

## EMOTICONS