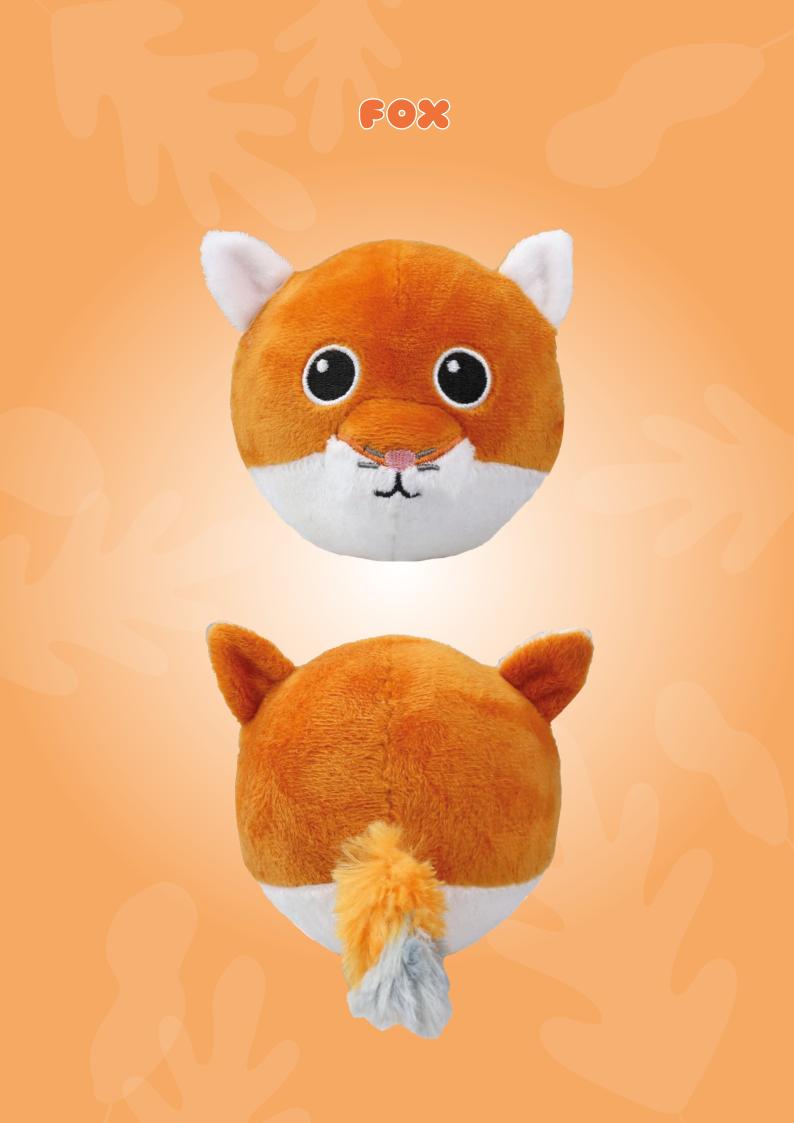

GREEN MONSTER



UNICAT



PENGUIN



DINO

LEOPARD







POLARSEAR





MONKEY





TICER

## COLLECT US ALL!



PINK MONSTER



DOG



803



ANGRY



RACCOON



ORANGE DINO



DRAGON



CRY





LADYBUG

COW





FROG



UNIFISH



**STRAWBERRY** 





SHEEP



ORANCE



FRIENDLY DINO



RED MONSTER



**BLUE PARROT** 

BUNNY



PUFFERFISH



KOALA



PURPLE MONSTER





OCTO



BLUE OWL



**BEAR** 



DINO ECC



**BLUE MONSTER** 















#### DOTTED MONSTER





#### GREEN MONSTER









### CATICORN







PINK MONSTER



### PURPLE MONSTER







### CLUE MONSTER

























•





JUNGLE



























.

# COCKATOO





















































# PETS





# DINO'S AND DRAGONS































### FOREST





























## EMOTICONS











# FRUITS AND VEGGIES









### REVERSIBLES

What is better than having two of your favorite squeezies in one?

#### reverse me!



MOUSEBAT



EMOTICON



#### OWLBIRD



#### UNISAUR



EMOTICON



Ø 10 cm

Packaging: Full colour Hangtag ø 5 cm

### XXL squeezies

#### We are great **cuddle buddles** !



### INFLATE ME!

Inflate us with a ball pump and we'll **bounce** around the house!



Packaging: Full colour Lheader with polybag 18 x 26 cm

Ø 20 cm

### ATTACH ME!

We are the **smallest members** of the Squeeze Squad. We're cute, soft and squeezable and you can attach us to your keys or backpack.





Packaging: Full colour Hangtag ø 5 cm

Metal ring: ø 2.5 cm



High5 Products develops and supplies children craft items for chain