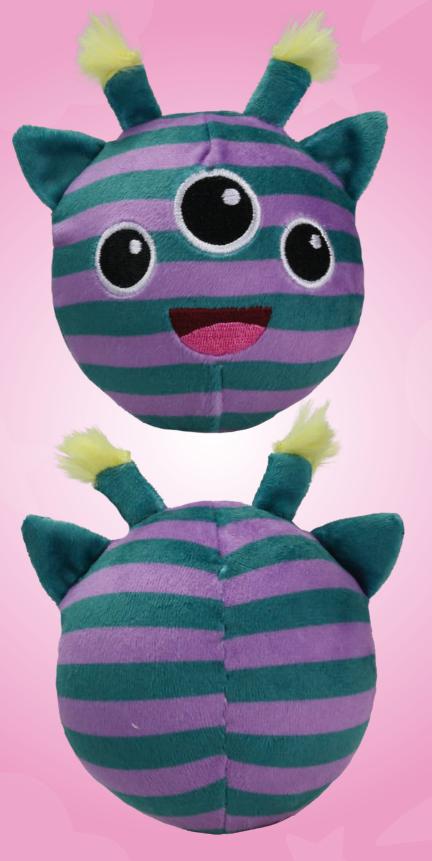

*cutest, fluffiest and most adorable** creatures

around! There are a lot of us, in 5 different variations and sizes: squeezable, inflatable, XXL, reversible and attachable.



PANDA



HAPPY



ROCKTOPUS

 $\odot$ 



SLOTH



OWL



GREEN MONSTER



UNICAT



PENGUIN



DINO

LEOPARD







POLARSEAR





MONKEY





TICER

## COLLECT US ALL!



PINK MONSTER



DOG



803



ANGRY



RACCOON



ORANGE DINO



DRAGON



CRY





LADYBUG

COW





FROG



UNIFISH



**STRAWBERRY** 





SHEEP



ORANCE



FRIENDLY DINO



RED MONSTER



**BLUE PARROT** 

BUNNY



PUFFERFISH



KOALA



PURPLE MONSTER





OCTO



BLUE OWL



**BEAR** 



DINO ECC



**BLUE MONSTER** 















#### DOTTED MONSTER





#### GREEN MONSTER









### CATICORN







PINK MONSTER



### PURPLE MONSTER







### CLUE MONSTER

























•





JUNGLE



























.

# COCKATOO





















































# PETS





# DINO'S AND DRAGONS































### FOREST





























## EMOTICONS











# FRUITS AND VEGGIES









### REVERSIBLES

What is better than having two of your favorite squeezies in one?

#### reverse me!



MOUSEBAT



EMOTICON



#### OWLBIRD



#### UNISAUR



EMOTICON



Ø 10 cm

Packaging: Full colour Hangtag ø 5 cm

### XXL squeezies

#### We are great **cuddle buddles** !



### INFLATE ME!

Inflate us with a ball pump and we'll **bounce** around the house!



Packaging: Full colour Lheader with polybag 18 x 26 cm

Ø 20 cm

### ATTACH ME!

We are the **smallest members** of th