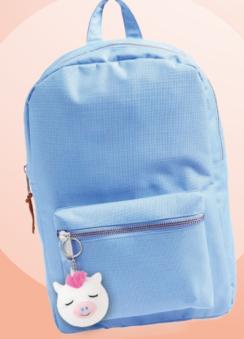

### ATTACH ME!

We are the **smallest members** of the Squeeze Squad. We're cute, soft and squeezable and you can attach us to your keys or backpack.

Packaging: Full colour Hangtag ø 5 cm

Metal ring: ø 2.5 cm