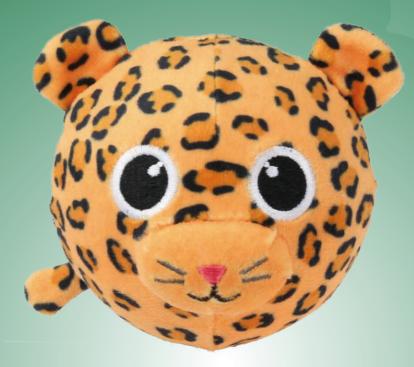

ot of us, in 5 different variations and sizes: squeezable, inflatable, XXL, reversible and attachable.



PANDA



HAPPY



ROCKTOPUS

 $\odot$ 



SLOTH



OWL



GREEN MONSTER



UNICAT



PENGUIN



DINO

LEOPARD







POLARSEAR





MONKEY





TICER

## COLLECT US ALL!



PINK MONSTER



DOG



803



ANGRY



RACCOON



ORANGE DINO



DRAGON



CRY





LADYBUG

COW





FROG



UNIFISH



**STRAWBERRY** 





SHEEP



ORANCE



FRIENDLY DINO



RED MONSTER



**BLUE PARROT** 

BUNNY



PUFFERFISH



KOALA



PURPLE MONSTER





OCTO



BLUE OWL



**BEAR** 



DINO ECC



**BLUE MONSTER** 















#### DOTTED MONSTER





#### GREEN MONSTER









### CATICORN







PINK MONSTER



### PURPLE MONSTER







### CLUE MONSTER

























•





JUNGLE



























.

# COCKATOO





















































# PETS





# DINO'S AND DRAGONS































### FOREST





























## EMOTICONS











# FRUITS AND VEGGIES









### REVERSIBLES

What is better than having two of your favorite squeezies in one?

#### reverse me!



MOUSEBAT



EMOTICON



#### OWLBIRD



#### UNISAUR



EMOTICON



Ø 10 cm

Packaging: Full colour Hangtag ø 5 cm

### XXL squeezies

#### We are great **cuddle buddles** !



### INFLATE ME!

Inflate us with a ball pump and we'll **bounce** around the house!



Packaging: Full colour Lheader with polybag 18 x 26 cm

Ø 20 cm

### ATTACH ME!

We are the **smallest members** of the Squeeze Squad. We're cute, soft and squeezable and you can attach us