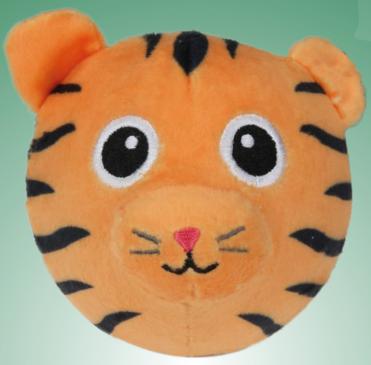

us, in 5 different variations and sizes: squeezable, inflatable, XXL, reversible and attachable.



PANDA



HAPPY



ROCKTOPUS

 $\odot$ 



SLOTH



OWL



GREEN MONSTER



UNICAT



PENGUIN



DINO

LEOPARD







POLARSEAR





MONKEY





TICER

## COLLECT US ALL!



PINK MONSTER



DOG



803



ANGRY



RACCOON



ORANGE DINO



DRAGON



CRY





LADYBUG

COW





FROG



UNIFISH



**STRAWBERRY** 





SHEEP



ORANCE



FRIENDLY DINO



RED MONSTER



**BLUE PARROT** 

BUNNY



PUFFERFISH



KOALA



PURPLE MONSTER





OCTO



BLUE OWL



**BEAR** 



DINO ECC



**BLUE MONSTER** 















#### DOTTED MONSTER





#### GREEN MONSTER









### CATICORN







PINK MONSTER



### PURPLE MONSTER







### CLUE MONSTER

























•





JUNGLE



























.

# COCKATOO





















































# PETS





# DINO'S AND DRAGONS































### FOREST





























## EMOTICONS











# FRUITS AND VEGGIES









### REVERSIBLES

What is better than having two of your favorite squeezies in one?

#### reverse me!



MOUSEBAT



EMOTICON



#### OWLBIRD



#### UNISAUR



EMOTICON



Ø 10 cm

Packaging: Full colour Hangtag ø 5 cm

### XXL squeezies

#### We are great **cuddle buddles** !



### INFLATE ME!

Inflate us with a ball pump and we'll **bounce** around the house!



Packaging: Full colour Lheader with polybag 18 x 26 cm

Ø 20 cm

### ATTACH ME!

We are the **smallest members** of the Squeeze Squad. We're cute, soft and squeezable and you can attach us to you