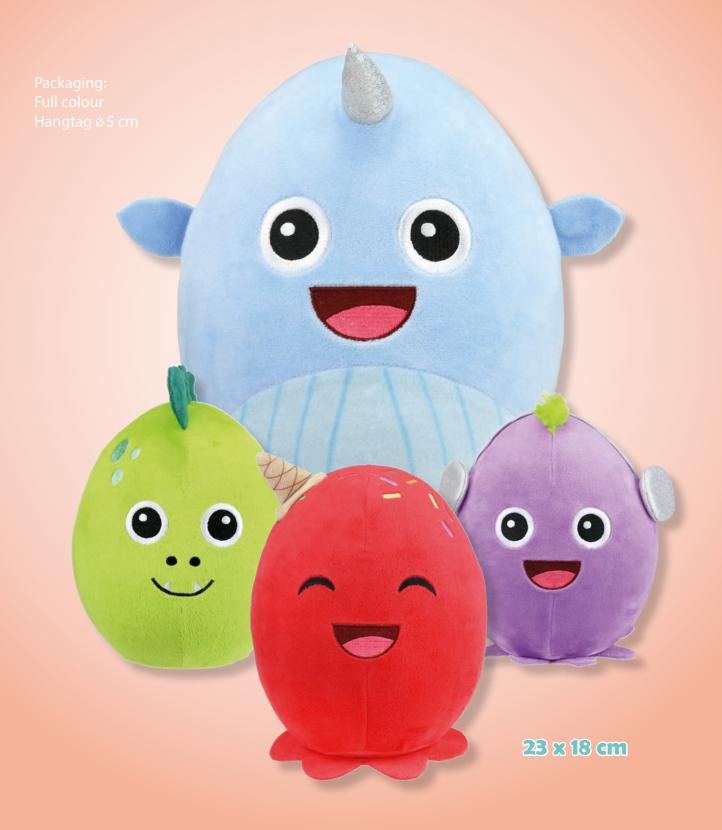

### XXL squeezies

#### We are great **cuddle buddles** !

#### UNISAUR

EMOTICON

Ø 10 cm

Packaging: Full colour Hangtag ø 5 cm