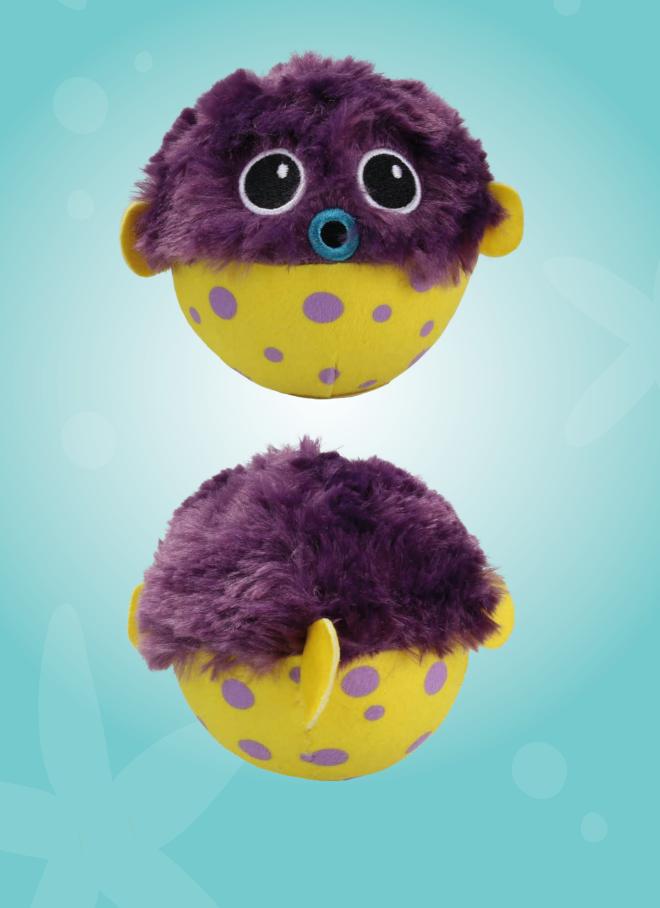

und! There are a lot of us, in 5 different variations and sizes: squeezable, inflatable, XXL, reversible and attachable.



PANDA



HAPPY



ROCKTOPUS

 $\odot$ 



SLOTH



OWL



GREEN MONSTER



UNICAT



PENGUIN



DINO

LEOPARD







POLARSEAR





MONKEY





TICER

## COLLECT US ALL!



PINK MONSTER



DOG



803



ANGRY



RACCOON



ORANGE DINO



DRAGON



CRY





LADYBUG

COW





FROG



UNIFISH



**STRAWBERRY** 





SHEEP



ORANCE



FRIENDLY DINO



RED MONSTER



**BLUE PARROT** 

BUNNY



PUFFERFISH



KOALA



PURPLE MONSTER





OCTO



BLUE OWL



**BEAR** 



DINO ECC



**BLUE MONSTER** 















#### DOTTED MONSTER





#### GREEN MONSTER









### CATICORN







PINK MONSTER



### PURPLE MONSTER







### CLUE MONSTER

























•





JUNGLE



























.

# COCKATOO





















































# PETS





# DINO'S AND DRAGONS































### FOREST





























## EMOTICONS











# FRUITS AND VEGGIES









### REVERSIBLES

What is better than having two of your favorite squeezies in one?

#### reverse me!



MOUSEBAT



EMOTICON



#### OWLBIRD



#### UNISAUR



EMOTICON



Ø 10 cm

Packaging: Full colour Hangtag ø 5 cm

### XXL squeezies

#### We are great **cuddle buddles** !



### INFLATE ME!

Inflate us with a ball pump and we'll **bounce** around the house!



Packaging: Full colour Lheader with polybag 18 x 26 cm

Ø 20 cm

### ATTACH ME!

We are the **smallest members** of the Squeeze Squad. We're cute, soft and squeezable and